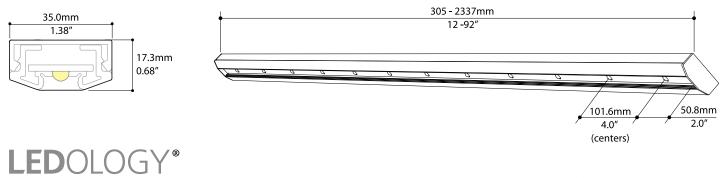

The Power Strip LED Series offers a variety of extrusion profiles for applications that may require specific features. All Power Strip LED products can be supplied in custom lengths. There are three options for white LEDs: Warm white (3500K), Natural white (4100K) and Cool white (5000K). For special effects lighting, the Power Strip LED can be special ordered with coloured LEDs available in blue, green and red.

### The Power Strip Three has been designed with corrugated side baffles which reduce direct view of the LEDs, the corrugations diffuse the effect of the hot spot.

ЕЧ

LED