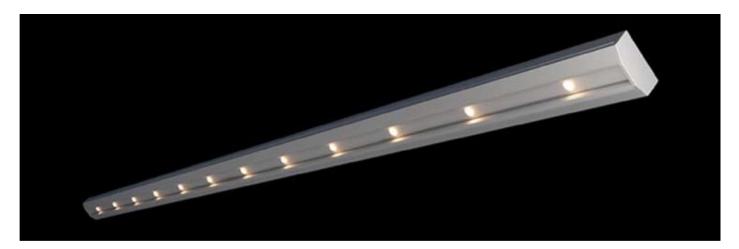

#### **DESCRIPTION:**

Power Strip utilizes state of the art LED technology to provide a maintenance free lighting solution with the benefits of energy efficiency and reliability. The slim anodized aluminum housing is designed for simple installation and application versatility. It's clean industrial design and pristine finish compliments any commercial, residential and museum enviroment. Cool beam, safe to the touch. No UV light emitted.

The Power Strip LED Series offers a variety of extrusion profiles for applications that may require specific features. All Power Strip LED products can be supplied in custom lengths. There are three options for white LEDs: Warm white (3500K), Natural white (4100K) and Cool white (5000K). For special effects lighting, the Power Strip LED can be special ordered with coloured LEDs available in blue, green and red.

### The Power Strip Three has been designed with corrugated side baffles which reduce direct view of the LEDs, the corrugations diffuse the effect of the hot spot.

ЕЧ

LED