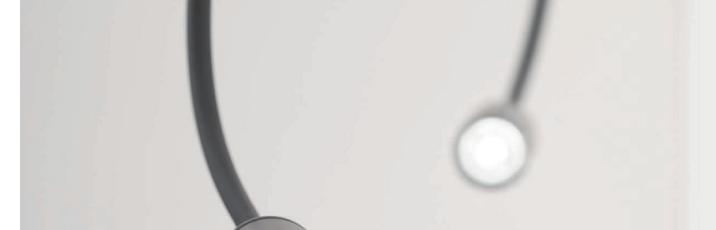

## **PROJECT NAME:**

| CODE         | W | Lm  |  |
|--------------|---|-----|--|
| L25A9-628.30 | 3 | 230 |  |

(23.6°) (600) (1.1°) (23.6°) (23.6°) (23.6°) Pliable and transforming, Iriled is a wall lamp made from natural or black anodized aluminium with a flexible beam. It is equipped with a high efficiency LED light source whose beam angle can be adjusted by moving the lens support. Its degree of protec-tion against the penetration of dust, solid objects and liquids is IP40.