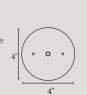

> INSTALLATION NOTE: Comes with 4" ROUND backplate to cover the junction box

37° / 73°

WALL

TC 3000K

IP 40

CRI >80

EEI A+

RG 1