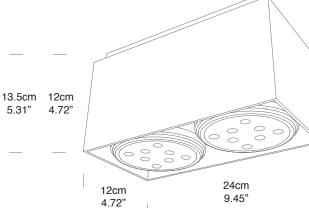

#### Lamping

Source G53, QR111

Total power 2 x 25W LED/ 2 x 50 HALO

**Emission** direct Downlight Dimming dimmable TRIAC

Voltage 120V Ip class 0

240x120x135 **Dimensions Materials** Aluminium

13.5cm

5.31"