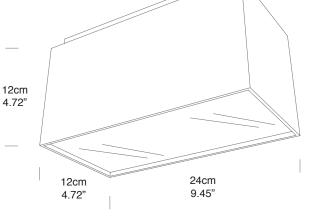

#### Lamping

Source LED BOARD

45W **Total power** 

**Emission** Downlight diffused

**Dimming** Triac Voltage 120V Color temperature 2700K Luminous flux 5700lm 80 Typ cri **Energy class** A+ Р Ip class

**Dimensions** 240x120x135 Materials Aluminium

13.5cm 12cm 5.31" 4.72" 12cm 24cm 9.45" 4.72"