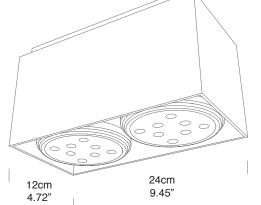

#### Lamping

Source G53, QR111

Total power 2 x 25W LED/ 2 x 50 HALO

**Emission** direct Downlight Dimming dimmable TRIAC

Voltage 120V Ip class 0

240x120x135 **Dimensions Materials** Aluminium

13.5cm

5.31"