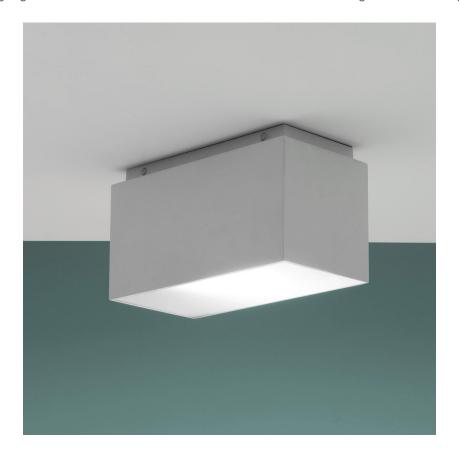

# **DUO CEILING**

**NEMO STUDIO** 

CODE# TYPE: PROJECT NAME:

Duo is a ceiling lamp, which fulfils essential lighting design needs with orientable QR111 LED and halogen or, for a diffused light, with a LED board and metacrylate opal screen. Realized in extruded aluminium, matt white, black, bronze, grey, light gold and chromed. Power transformer and drivers are integrated in the lamp body.