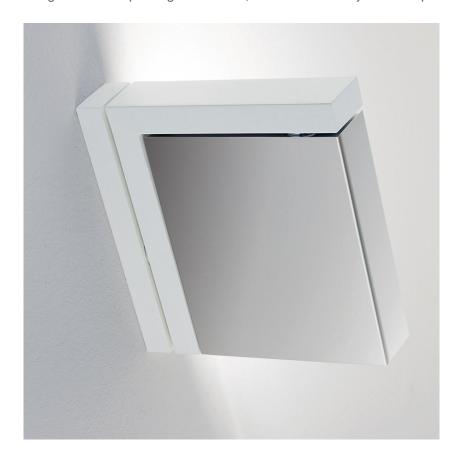

## LA FENICE

**Gabi Peretto** 

CODE# TYPE: PROJECT NAME:

La Fenice has been developed with the aim of researching an always contemporary shape for different types of applications. A square section orientable in virtually endless movements with a system of brass rotational joints. White painted aluminum for the structure, lamp body hand-polished aluminum or powder-coated white finishing. Wall and ceiling fixture. Tempered glass diffuser, with aluminum asymmetric optic.

L10FEN HWW 31 white/white L10FEN HWL 31

white/polished

orientable

19cm

7.48"

19cm

7.48"

4cm