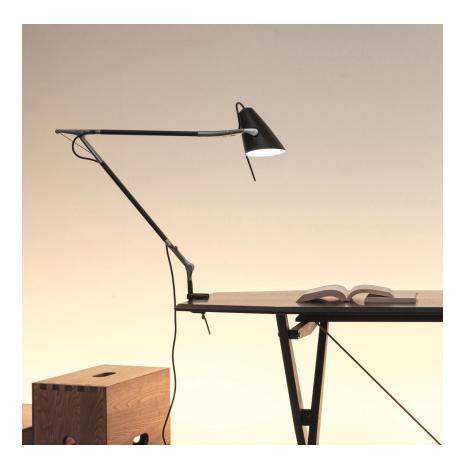

# LEO ON/OFF

Jehs + Laub

CODE# TYPE: PROJECT NAME:

Table lamp with mediumflood beam, ideal as a task or as a reading light. On/off switch on the arm, suitable for all sources with E27 socket and particularly for LED and compact fluorescent sources. Standard version with table clamp. Available also with a table base and with fixing accessories. Joints in diecasted polished aluminium. Body and head in die-casted and extruded white or black aluminium.