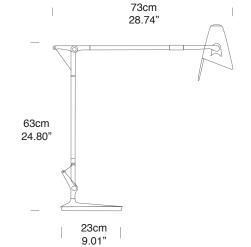

# LEO ON/OFF

Jehs + Laub

CODE# TYPE: PROJECT NAME:

Table lamp with mediumflood beam, ideal as a task or as a reading light. On/off switch on the arm, suitable for all sources with E27 socket and particularly for LED and compact fluorescent sources. Standard version with table clamp. Available also with a table base and with fixing accessories. Joints in diecasted polished aluminium. Body and head in die-casted and extruded white or black aluminium.

### **Package**

LxPxH (base) Weight (base) 73x15x45 3kg (28.74x5.91x17.72")

(6.6lbs)