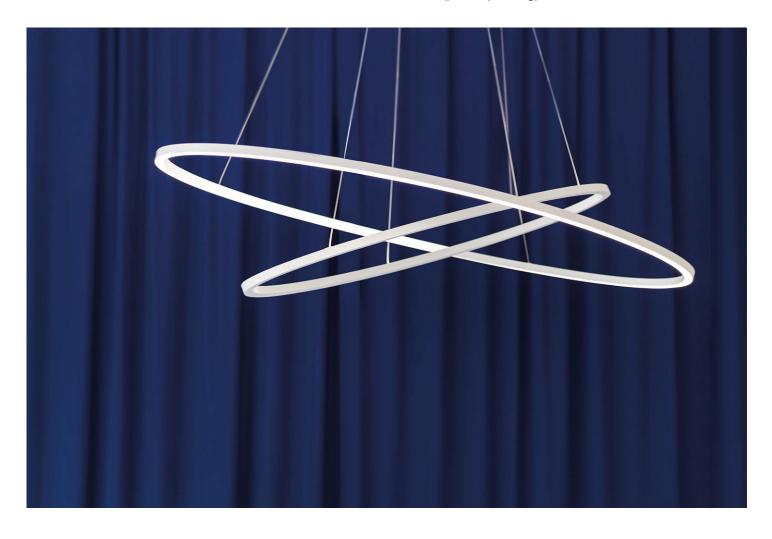

# **Ellisse Pendant Double**

Federico Palazzari

CODE# TYPE: PROJECT NAME:

LED pendant lamp, available in three versions: major, minor and double, widespread direct or indirect lighting. Extruded aluminium, matt white or matt black painted. Opalin diffuser. Ellisse is manufactured through a technology studied by NEMO to combine the extruded bar (patent pending).