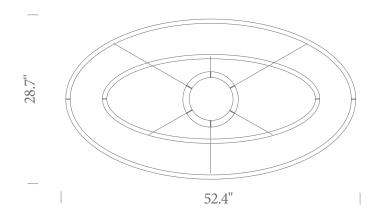

## **Package**

LxPxH (body) 5,5

**LxPxH (base)** 80x150x15

Weight (base) 8

cable lenght 98.4"