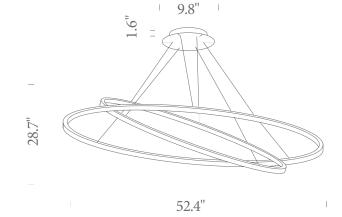

## **Package**

LxPxH (body) 5,5

**LxPxH (base)** 80x150x15

Weight (base) 8

cable lenght 98.4"