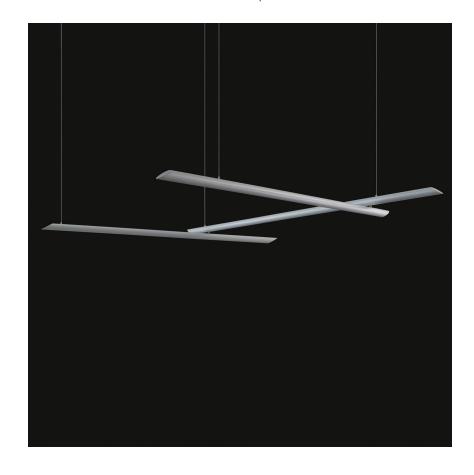

# **MIKADO**

**Gabi Peretto** 

CODE# TYPE: PROJECT NAME:

Pendant fluorescent uplight lamp, with an aluminium structure, matt white painted. Diffusers are in polymeric material, matt white. It is composed by three elements, connected with pivots that allow the movement and the vertical or horizontal composition.

# **MIKADO**

**Gabi Peretto** 

CODE# TYPE: PROJECT NAME: