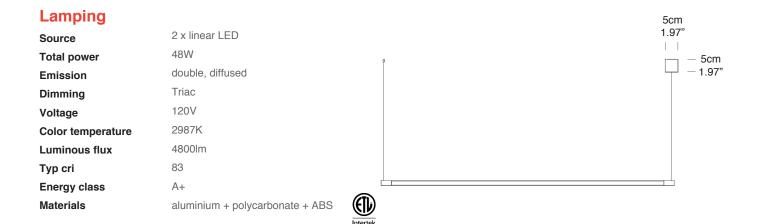

### SPIGOLO PENDANT HORIZONTAL

Studiocharlie

CODE# TYPE: PROJECT NAME:

Floor, wall and pendant lamps based on an extruded and tubular aluminium structure, connected with moulded ABS joints, with white or black painted finish. Thanks to the joints, enabling the profiles to house LED sources, one can rotate 360° in order to produce a directional direct or indirect lighting, screened by an opaline diffuser in polycarbonate. The floor version is designed as such to provide a virtual divider to ambiences, while the ceiling and wall versions allow the enlightenment of the ambience in a versatile and a comfortable way. LED sources are dimmable and with warm tone.