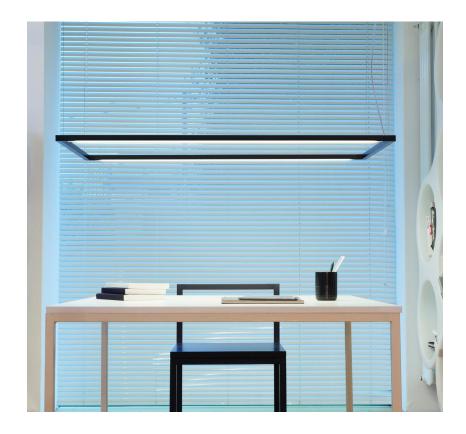

### SPIGOLO PENDANT HORIZONTAL

Studiocharlie

CODE# TYPE: PROJECT NAME:

Floor, wall and pendant lamps based on an extruded and tubular aluminium structure, connected with moulded ABS joints, with white or black painted finish. Thanks to the joints, enabling the profiles to house LED sources, one can rotate 360° in order to produce a directional direct or indirect lighting, screened by an opaline diffuser in polycarbonate. The floor version is designed as such to provide a virtual divider to ambiences, while the ceiling and wall versions allow the enlightenment of the ambience in a versatile and a comfortable way. LED sources are dimmable and with warm tone.