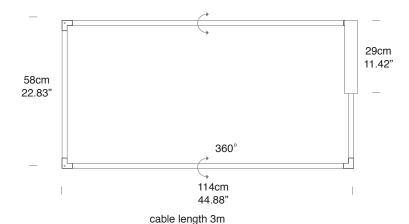

### SPIGOLO PENDANT HORIZONTAL

Studiocharlie

CODE# TYPE: PROJECT NAME:

Floor, wall and pendant lamps based on an extruded and tubular aluminium structure, connected with moulded ABS joints, with white or black painted finish. Thanks to the joints, enabling the profiles to house LED sources, one can rotate 360° in order to produce a directional direct or indirect lighting, screened by an opaline diffuser in polycarbonate. The floor version is designed as such to provide a virtual divider to ambiences, while the ceiling and wall versions allow the enlightenment of the ambience in a versatile and a comfortable way. LED sources are dimmable and with warm tone.