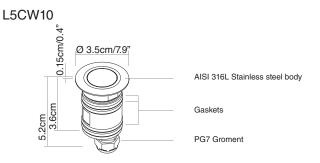

#### **LWC5001 HOUSING**

## **DESCRIPTION:**

Recessed axial spotlight. Aisi 316L stainless steel body, tempered glass, max. Installation depth of 3 m. Supplied with 5 m. of neoprene wiring. Elegant and discreet, it is the perfect solution when space is limited. suitable for lighting small pools, entrance areas such as stairs, hydro massage areas or interestingly, for slanting floors that create a beach effect. Watertight integrity is guaranteed by the silicon gaskets in the spotlight. Water levels must be lowered prior to the removal of the luminaire for any maintenance zpurposes.