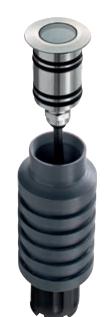

## **DESCRIPTION:**

Recessed axial spotlight. Aisi 316L stainless steel body, tempered glass, max. Installation depth of 3 m. Supplied with 5 m. of neoprene wiring. Elegant and discreet, it is the perfect solution when space is limited. suitable for lighting small pools, entrance areas such as stairs, hydro massage areas or interestingly, for slanting floors that create a beach effect. Watertight integrity is guaranteed by the silicon gaskets in the spotlight. Water levels must be lowered prior to the removal of the luminaire for any maintenance zpurposes.