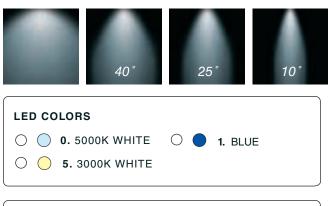

0 LED SUBMERSIBLE**



#### **LWC5001 HOUSING**



# **LED**OLOGY®

### **TYPE:**

## **PROJECT NAME:**



## **DESCRIPTION:**

Recessed axial spotlight. Aisi 316L stainless steel body, tempered glass, max. Installation depth of 3 m. Supplied with 5 m. of neoprene wiring. Elegant and discreet, it is the perfect solution when space is limited. suitable for lighting small pools, entrance areas such as stairs, hydro massage areas or interestingly, for slanting floors that create a beach effect. Watertight integrity is guaranteed by the silicon gaskets in the spotlight. Water levels must be lowered prior to the removal of the luminaire for any maintenance zpurposes.

# **INSTALLATION NOTE:**

Must be wired in series when two or more are wired together with same driver.



#### **SPOT LIGHT**





WWW.LUMINARTLIGHTING.COM