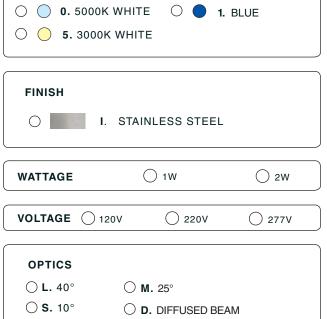

LED SUBMERSIBLE**



#### **LWC5001 HOUSING**



# **LED**OLOGY®

### **TYPE:**

## **PROJECT NAME:**



## **DESCRIPTION:**

Recessed axial spotlight. Aisi 316L stainless steel body, tempered glass, max. Installation depth of 3 m. Supplied with 5 m. of neoprene wiring. Elegant and discreet, it is the perfect solution when space is limited. suitable for lighting small pools, entrance areas such as stairs, hydro massage areas or interestingly, for slanting floors that create a beach effect. Watertight integrity is guaranteed by the silicon gaskets in the spotlight. Water levels must be lowered prior to the removal of the luminaire for any maintenance zpurposes.

# **INSTALLATION NOTE:**

Must be wired in series when two or more are wired together with same driver.



#### **SPOT LIGHT**





WWW.LUMINARTLIGHTING.COM