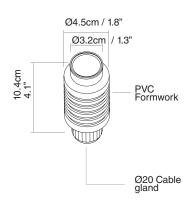

## **DESCRIPTION:**

Recessed axial spotlight. Aisi 316L stainless steel body, tempered glass, max. Installation depth of 3 m. Supplied with 5 m. of neoprene wiring. Elegant and discreet, it is the perfect solution when space is limited. suitable for lighting small pools, entrance areas such as stairs, hydro massage areas or interestingly, for slanting floors that create a beach effect. Watertight integrity is guaranteed by the silicon gaskets in the spotlight. Water levels must be lowered prior to the removal of the luminaire for any maintenance zpurposes.