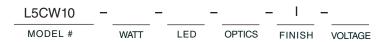

# BRITE™ 1.0

# LED SUBMERSIBLE



#### **BRITE 1.0 LED SUBMERSIBLE**



#### **LWC5001 HOUSING**



# **LED**OLOGY®

### **TYPE:**

## **PROJECT NAME:**



## **DESCRIPTION:**

Recessed axial spotlight. Aisi 316L stainless steel body, tempered glass, max. Installation depth of 3 m. Supplied with 5 m. of neoprene wiring. Elegant and discreet, it is the perfect solution when space is limited. suitable for lighting small pools, entrance areas such as stairs, hydro massage areas or interestingly, for slanting floors that create a beach effect. Watertight integrity is guaranteed by the silicon gaskets in the spotlight. Water levels must be lowered prior to the removal of the luminaire for any maintenance zpurposes.

# **INSTALLATION NOTE:**

Must be wired in series when two or more are wired together with same driver.



#### **SPOT LIGHT**





WWW.LUMINARTLIGHTING.COM