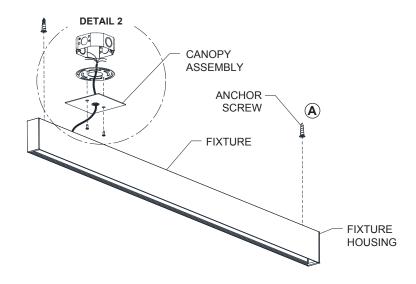

#### **UNIT INSTALLATION**

A - PLACE ANCHOR SCREWS IN THE CEILING AT THE REQUIRED DISTANCE.

## **DETAIL 2 - CANOPY INSTALLATION AND ELECTRICAL**

- **B** PASS CABLE THROUGH CANOPY.
- C MAKE NECESSARY ELECTRICAL CONNECTIONS. (REFER TO WIRES LEGEND). FOR DIMMING 0-10V.
- D INSTALL UNIVERSAL CROSSBAR USING 8-32 ROUND HEAD SCREWS AND THE CANOPY USING 8-32 FLAT HEAD SCREWS.

#### **DETAIL 3 - FIXTURE HOUSING INSTALLATION**

E - INSTALL THE FIXTURE HOUSING ON ANCHOR SCREW USING MOUNTING SCREWS AND LOCK WASHERS.