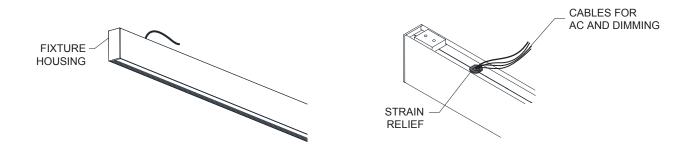

#### **DETAIL 1 - FIXTURE HOUSING**

## **DETAIL 2 - CANOPY INSTALLATION AND ELECTRICAL**

- **B** PASS CABLE THROUGH CANOPY.
- C MAKE NECESSARY ELECTRICAL CONNECTIONS. (REFER TO WIRES LEGEND). FOR DIMMING 0-10V.
- D INSTALL UNIVERSAL CROSSBAR USING 8-32 ROUND HEAD SCREWS AND THE CANOPY USING 8-32 FLAT HEAD SCREWS.

## **ELECTRICAL CONNECTIONS**

| WIRES LEGEND |             |
|--------------|-------------|
| COLOR        | DESTINATION |
| Green (G)    | Ground      |
| White (W)    | Neutral     |
| Red (RD)     | Live        |
| Blue (BLU)   | DIM+        |
| Brown (BRN)  | DIM-        |