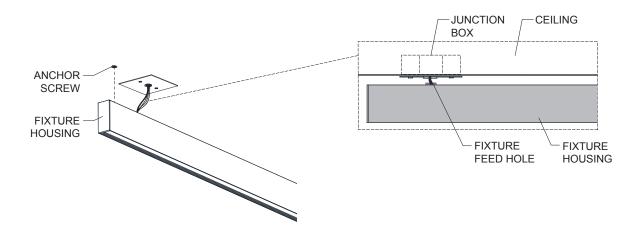

#### **UNIT INSTALLATION**

A - PLACE ANCHOR SCREWS IN THE CEILING AT THE REQUIRED DISTANCE.

#### **DETAIL 1 - FIXTURE HOUSING**

#### **DETAIL 3 - FIXTURE HOUSING INSTALLATION**

E - INSTALL THE FIXTURE HOUSING ON ANCHOR SCREW USING MOUNTING SCREWS AND LOCK WASHERS.