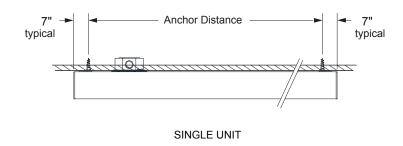

#### **UNIT INSTALLATION**

A - PLACE ANCHOR SCREWS IN THE CEILING AT THE REQUIRED DISTANCE.

#### **ANCHOR DISTANCE LAYOUT**