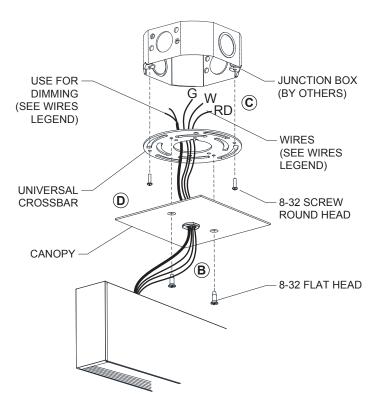

## **DETAIL 2 - CANOPY INSTALLATION AND ELECTRICAL**

- **B** PASS CABLE THROUGH CANOPY.
- C MAKE NECESSARY ELECTRICAL CONNECTIONS. (REFER TO WIRES LEGEND). FOR DIMMING 0-10V.
- D INSTALL UNIVERSAL CROSSBAR USING 8-32 ROUND HEAD SCREWS AND THE CANOPY USING 8-32 FLAT HEAD SCREWS.

## **ELECTRICAL CONNECTIONS**

| WIRES LEGEND |             |
|--------------|-------------|
| COLOR        | DESTINATION |
| Green (G)    | Ground      |
| White (W)    | Neutral     |
| Red (RD)     | Live        |
| Blue (BLU)   | DIM+        |
| Brown (BRN)  | DIM-        |