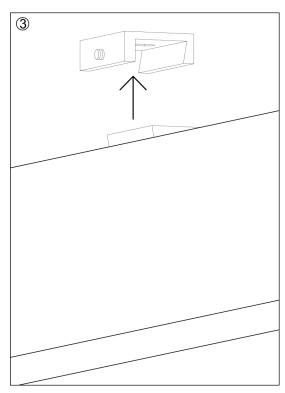

#### **DETAIL 3 - FIXTURE HOUSING INSTALLATION**

E - INSTALL THE FIXTURE HOUSING ON ANCHOR SCREW USING MOUNTING SCREWS AND LOCK WASHERS.