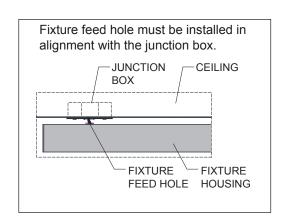

#### **UNIT INSTALLATION**

A - PLACE ANCHOR SCREWS IN THE CEILING AT THE REQUIRED DISTANCE.