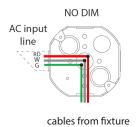

## **ELECTRICAL CONNECTIONS**

| WIRES LEGEND |             |
|--------------|-------------|
| COLOR        | DESTINATION |
| Green (G)    | Ground      |
| White (W)    | Neutral     |
| Red (RD)     | Live        |
| Blue (BLU)   | DIM+        |
| Brown (BRN)  | DIM-        |

## **WIRING DIAGRAM**