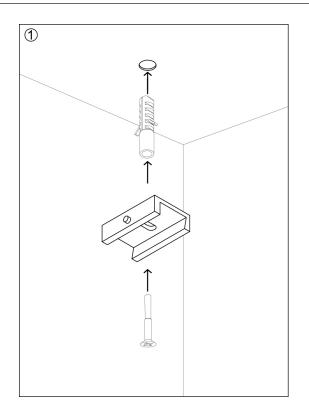

#### **UNIT INSTALLATION**

A - PLACE ANCHOR SCREWS IN THE CEILING AT THE REQUIRED DISTANCE.

#### **ANCHOR DISTANCE LAYOUT**