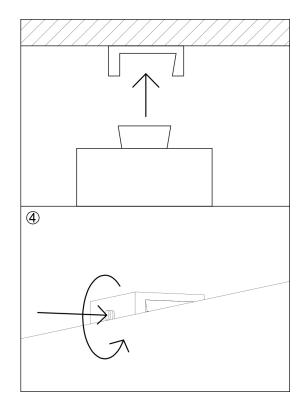

## **DETAIL 2 - CANOPY INSTALLATION AND ELECTRICAL**

- **B** PASS CABLE THROUGH CANOPY.
- C MAKE NECESSARY ELECTRICAL CONNECTIONS. (REFER TO WIRES LEGEND). FOR DIMMING 0-10V.
- D INSTALL UNIVERSAL CROSSBAR USING 8-32 ROUND HEAD SCREWS AND THE CANOPY USING 8-32 FLAT HEAD SCREWS.