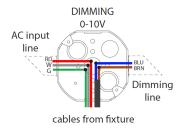

## **ELECTRICAL CONNECTIONS**

| WIRES LEGEND |             |
|--------------|-------------|
| COLOR        | DESTINATION |
| Green (G)    | Ground      |
| White (W)    | Neutral     |
| Red (RD)     | Live        |
| Blue (BLU)   | DIM+        |
| Brown (BRN)  | DIM-        |

## **WIRING DIAGRAM**