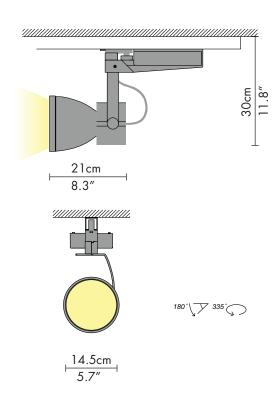

## **GULM SPOT** Dimensions

| Model Number            | Watt |
|-------------------------|------|
| C.257452D               | 26   |
|                         |      |
|                         |      |
| LED COLORS              |      |
| 5. 3000K WHITE          |      |
| <b>0</b> . 4000K WHITE  |      |
|                         |      |
|                         |      |
| OPTICS () 10° () 50°    |      |
|                         |      |
| FINISH                  |      |
| MW. MATT WHITE          |      |
| O2. BLACK               |      |
| UZ. BLACK               |      |
|                         |      |
| VOLTAGE () 120V () 220V |      |
|                         |      |