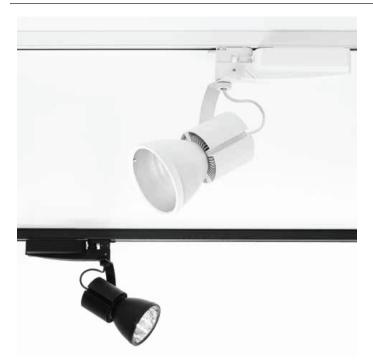

### **DESCRIPTION:**

Spotlight with UV-stabilized, epoxy-powder coated extruded aluminium body, and metal coated prismed reflector. Gulm comes with 26W LED spots with 1950lm (3000K) and 2200lm (4000K) luminous flux. LED screen in microprismed polycarbonate. Great attention was paid to the LED spots connection technique. Thanks to the new connectors, spots are not fixed to the LED. They are screwed to the PBT base, thus granting higher mechanical stability, safer electric contact and protected diodes. The LED spots' electric connection is worth mentioning too. They are in fact not sealed to the entrance, but they are equipped with snap-in terminals that can be interchanged.