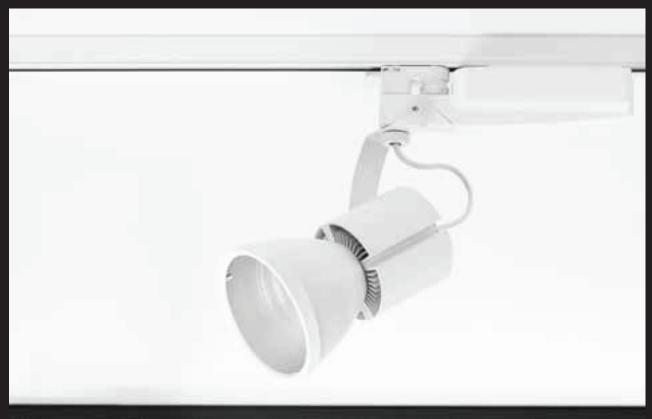

### **DESCRIPTION:**

Spotlight with UV-stabilized, epoxy-powder coated extruded aluminium body, and metal coated prismed reflector. Gulm comes with 26W LED spots with 1950lm (3000K) and 2200lm (4000K) luminous flux. LED screen in microprismed polycarbonate. Great attention was paid to the LED spots connection technique. Thanks to the new connectors, spots are not fixed to the LED. They are screwed to the PBT base, thus granting higher mechanical stability, safer electric contact and protected diodes. The LED spots' electric connection is worth mentioning too. They are in fact not sealed to the entrance, but they are equipped with snap-in terminals that can be interchanged.