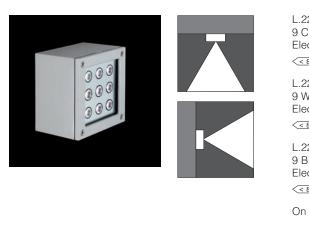

# A Luminart BRAND

| L.2210923<br>9 COOL WHITE LED 9x1W<br>Electronic power supply included<br><<80°C  | 9x |
|-----------------------------------------------------------------------------------|----|
| L.2211023<br>9 WARM WHITE LED 9x1W<br>Electronic power supply included<br><< 80°C | 9x |
| L.2211123<br>9 BLUE LED 9x1W<br>Electronic power supply included                  | 9x |

#### Light sources

9 led module 9W (cool-white 5500°K, warm-white 3000°K, and blue 475nm) (transformer integrated into the module)