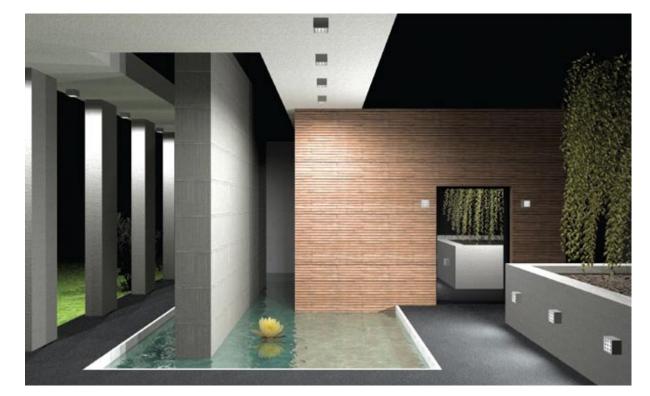

TYPE:

Ola led is a very versatile fixture suitable for most installation settings. A rigorous design and compact dimensions help reduce the visual impact of its structure leaving the scene to the even and well defined light emission. Designers looking for a valid element to create precious atmospheres will find in Ola led a suitable solution.

## Description

Outdoor luminaire for installation on wall. Configuration: phospho-chromatised and polyester powder coated die-cast aluminium structure (four colours available), tempered sandblasted or transparent glass, pure aluminium optics, silicone gasket and stainless steel screws.