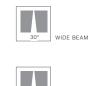

led is a very versatile fixture suitable for most installation settings. A rigorous design and compact dimensions help reduce the visual impact of its structure leaving the scene to the even and well defined light emission. Designers looking for a valid element to create precious atmospheres will find in Ola led a suitable solution.





**LED**OLOGY®

# A Luminart BRAND



| L.2210923<br>9 COOL WHITE LED 9x1W<br>Electronic power supply included<br><<80°C  | 9x |
|-----------------------------------------------------------------------------------|----|
| L.2211023<br>9 WARM WHITE LED 9x1W<br>Electronic power supply included<br><< 80°C | 9x |
| L.2211123<br>9 BLUE LED 9x1W<br>Electronic power supply included                  | 9x |

< 80°C

On request lens with narrow beam  $8^\circ$  (N)





30°





# **LED**OLOGY®

**OLA**TM LED Exterior

TYPE:

**PROJECT NAME:** 



# **PROJECT NAME:**

## Description

Outdoor luminaire for installation on wall. Configuration: phospho-chromatised and polyester powder coated die-cast aluminium structure (four colours available), tempered sandblasted or transparent glass, pure aluminium optics, silicone gasket and stainless steel screws.

### Versions available

Finish-frames designs: - all light Diffuser: trasparent glass (VT)

#### Light sources

9 led module 9W (cool-white 5500°K, warm-white 3000°K, and blue 475nm) (transformer integrated into the module)

#### Dimensions

Length: 150mm Height: 150mm Width: 100mm

## **Technical features**

Protection Rating: IP65 • In compliance with EN 60598-1 Class of insulation: I

#### Installatio