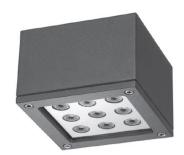

## Description

Outdoor luminaire for installation on wall. Configuration: phospho-chromatised and polyester powder coated die-cast aluminium structure (four colours available), tempered sandblasted or transparent glass, pure aluminium optics, silicone gasket and stainless steel screws.

#### Dimensions

Length: 150mm Height: 150mm Width: 100mm