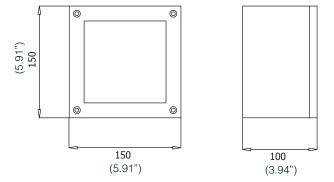

lass, pure aluminium optics, silicone gasket and stainless steel screws.

### Versions available

Finish-frames designs: - all light Diffuser: trasparent glass (VT)

#### Light sources

9 led module 9W (cool-white 5500°K, warm-white 3000°K, and blue 475nm) (transformer integrated into the module)

#### Dimensions

Length: 150mm Height: 150mm Width: 100mm

## **Technical features**

Protection Rating: IP65 • In compliance with EN 60598-1 Class of insulation: I

#### Installation

Wiring through a M16 cable gland ( $\emptyset$  <10mm cables). Outdoor use requires suitable flexible cables assuring the watertightness of the cable gland.

#### **Colours** available





ceiling fitting

Wall fitting



The fitting is equipped with 1 cable input



Protection against impact. IK 08 - 5,00 joule