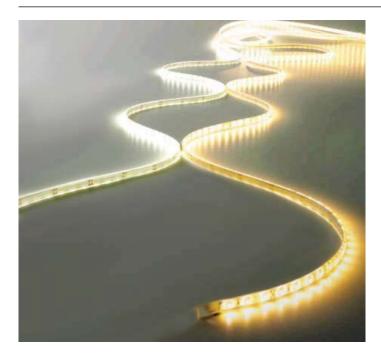

### **POWER STRIP FLEX LED HO**

The Power Strip Flex is a high power linear LED strip with a IP65 rating for exterior and interior installations. Designed for wall washing, wall grazing and coves. Applications: Architectural facades, cove lighting, retail environments and general illumination.

Lengths of 5 meters that can be custom cut to your required measurements. Cuts are be made every 50mm. Continious lenghts are achieved with multiple drivers

Remote installation required for LED Drivers.

LEDs are available in Warm White and Cool White