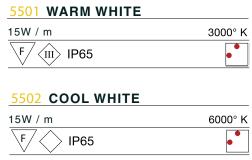

**IP65 EXTERIOR - INTERIOR** 

#### **PROJECT NAME:**



|         | _       | _            | _       |
|---------|---------|--------------|---------|
| MODEL # | HOUSING | DIMMABLE/    | VOLTAGE |
|         |         | NON-DIMMABLE |         |

### **POWER STRIP FLEX LED HO**

The Power Strip Flex is a high power linear LED strip with a IP65 rating for exterior and interior installations. Designed for wall washing, wall grazing and coves. Applications: Architectural facades, cove lighting, retail environments and general illumination.

Lengths of 5 meters that can be custom cut to your required measurements. Cuts are be made every 50mm. Continious lenghts are achieved with multiple drivers

Remote installation required for LED Drivers.

LEDs are available in Warm White and Cool White





## **OPTIONAL HOUSING**





#### **DESCRIPTION:**

The Housing Strip has been designed specifically to house the Power Strip Flex LED HO

It has an integrated 'V' groove in the bottom to assist in drilling center holes for installation.

Also Available: The Power Strip shield is an optional clear, plastic, extruded snap-in cover for the Power Strip; it is designed to assist in creating an even light dispersion.