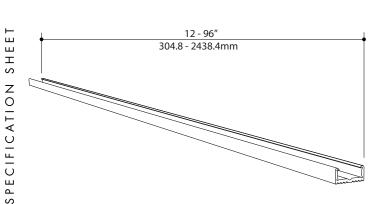

#### **DESCRIPTION:**

The Housing Strip has been designed specifically to house the Power Strip Flex LED HO

It has an integrated 'V' groove in the bottom to assist in drilling center holes for installation.