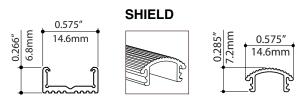

Also Available: The Power Strip shield is an optional clear, plastic, extruded snap-in cover for the Power Strip; it is designed to assist in creating an even light dispersion.