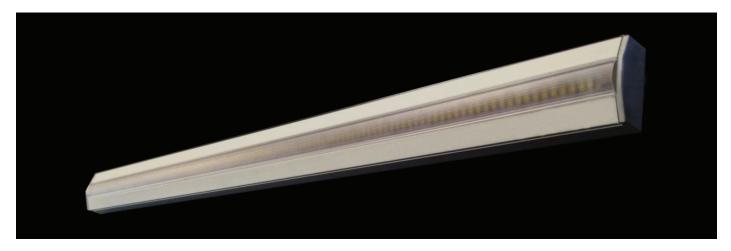

#### **DESCRIPTION:**

Power Strip utilizes state of the art LED technology to provide a maintenance free lighting solution with the benefits of energy efficiency and reliability. The slim anodized aluminum housing is designed for simple installation and application versatility. It's clean industrial design and pristine finish compliments any commercial, residential and museum environment. Cool beam, safe to the touch. No UV light emitted.

### **DESCRIPTION:**

The aluminum Housing has been designed to house the Power Strip LED

The Power Strip shield is a clear, plastic, extruded cover for the Power Strip; it is designed to assist in creating an even light dispersion.