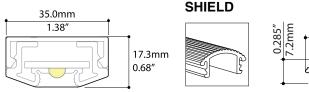

### **DESCRIPTION:**

The aluminum Housing has been designed to house the Power Strip LED

The Power Strip shield is a clear, plastic, extruded cover for the Power Strip; it is designed to assist in creating an even light dispersion.

0.575" 14.6mm