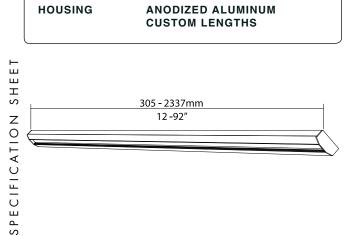

## **HOUSING**

### **DESCRIPTION:**

The aluminum Housing has been designed to house the Power Strip LED

The Power Strip shield is a clear, plastic, extruded cover for the Power Strip; it is designed to assist in creating an even light dispersion.

## **PROJECT NAME:**

| PST - 6 - | - 7W -              |                                                                |                                                                                                                                                       | _                           |                                     | -                |
|-----------|---------------------|----------------------------------------------------------------|-------------------------------------------------------------------------------------------------------------------------------------------------------|-----------------------------|-------------------------------------|------------------|
| POWER     | LED                 | LED COLOUR                                                     | LENGTH                                                                                                                                                | FINISH                      | DRIVER                              | VOLTAGE          |
| PST - 6   | O 7W<br>PER<br>FOOT | ○ Warm White(3000K) ○ Natural White(4100K) ○ Cool White(5000K) | Lengths are custom cut to your specification needs: up to a maximum of 8 feet(96"). *If longer lengths are required mutiple units are joint together* | O Anodized Aluminum (matte) | O Non- Dimmable (ND) O Dimmable (D) | ○ 120V<br>○ 220V |