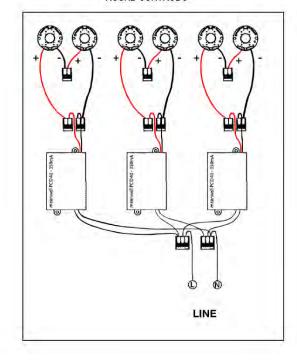

This lamp satisfies to the low tension directive 73/23/EEG with modification 93/68/EEG and the EMC directive 89/336/EEG with modifications 92/31/EEG and 93/68/EEG.

- 5: make the electrical connection. (see electrical scheme below)
- 6: fit the drivers inside the box and fix the bracket with the magnet.
- 7: place the cover plate.

#### ROUND CONTROL 6

LINE