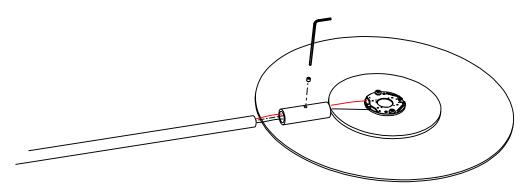

#### **PROJECT NAME:**

3: Fit the wires through the tubes and into the ceiling base.

4: attach the disc to the tube and fix with the hex screw.

General installation and maintenance directives concerning factory guarantee. Connecting and testing the lamps must always happen by an acknowledged electrician according to the locally applying regulations on electric installations. Do not place on a flammable surface. All class I lamps must be earthed in the cable clamp marked with a ⊕-sign. Class II lamps may not be earthed. Disconnect from the main supply when fitting lamp or changing bulb.