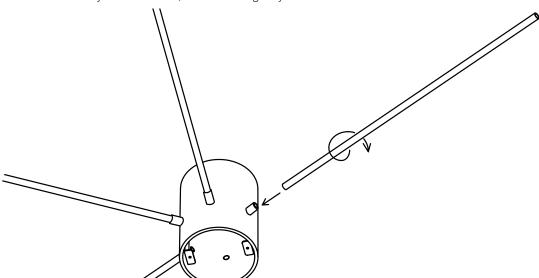

#### **PROJECT NAME:**

3: Fit the wires through the tubes and into the ceiling base.

4: attach the disc to the tube and fix with the hex screw.

General installation and maintenance directives concerning factory guarantee. Connecting and testing the lamps must always happen by an acknowledged electrician according to the locally applying regulations on electric installations. Do not place on a flammable surface. All class I lamps must be earthed in the cable clamp marked with a ⊕-sign. Class II lamps may not be earthed. Disconnect from the main supply when fitting lamp or changing bulb.