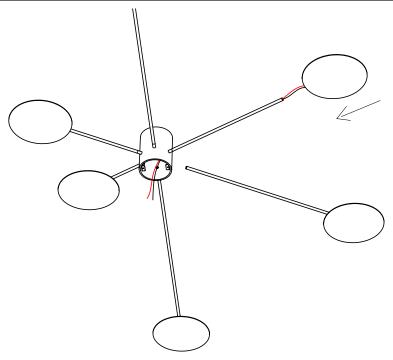

#### **PROJECT NAME:**

3: Fit the wires through the tubes and into the ceiling base.

4: attach the disc to the tube and fix with the hex screw.

General installation and maintenance directives concerning factory guarantee. Connecting and testing the lamps must always happen by an acknowledged electrician according to the locally applying regulations on electric installations. Do not place on a flammable surface. All class I lamps must be earthed in the cable clamp marked with a ⊕-sign. Class II lamps may not be earthed. Disconnect from the main supply when fitting lamp or changing bulb.

This lamp satisfies to the low tension directive 73/23/EEG with modification 93/68/EEG and the EMC directive 89/336/EEG with modifications 92/31/EEG and 93/68/EEG.

- 5: make the electrical connection. (see electrical scheme below)
- 6: fit the drivers inside the box and fix the bracket with the magnet.
- 7: place the cover plate.