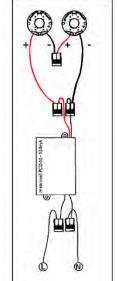

# MUST BE WIRED IN SERIES TWO LIGHTS PER DRIVER

**ROUND CONTROL 2** 

**ELECTRICAL CONNECTION: SERIAL** 