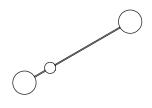

## round control 2

# MUST BE WIRED IN SERIES TWO LIGHTS PER DRIVER

**ROUND CONTROL 2** 

**ELECTRICAL CONNECTION: SERIAL** 