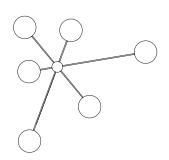

**TYPE:** 

INSTALLATION SHEET

#### **PROJECT NAME:**

## round control 2

# round control 4

# round control 6







#### round control arm 1



black painted white painted T100P1DZL T100P1DWL

#### round control arm 2



black painted white painted T100P2DZL T100P2DWL

#### round control 2 base



black painted white painted T100H1DZL T100H1DWL

### round control arm 3



black painted white painted T100P3DZL T100P3DWL

#### round control 4 base



black painted

white painted

#### T100H2DZL

T100H2DWL

#### round control 6 base



white painted



T100H3DZL T100H3DWL

#### round control arm 4



black painted white painted T100P4DZL T100P4DWL

#### round control arm 5



black painted white painted T100P5DZL T100P5DWL **TYPE:** 

1: attach the ceiling base.







INSTALLATION SHEET

#### **PROJECT NAME:**



3: Fit the wires through the tubes and into the ceiling base.



4: attach the disc to the