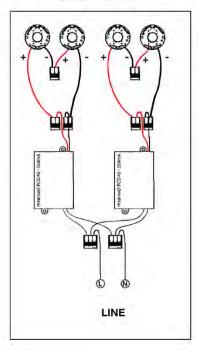

lways happen by an acknowledged electrician according to the locally applying regulations on electric installations. Do not place on a flammable surface. All class I lamps must be earthed in the cable clamp marked with a ⊕-sign. Class II lamps may not be earthed. Disconnect from the main supply when fitting lamp or changing bulb.

This lamp satisfies to the low tension directive 73/23/EEG with modification 93/68/EEG and the EMC directive 89/336/EEG with modifications 92/31/EEG and 93/68/EEG.

- 5: make the electrical connection. (see electrical scheme below)
- 6: fit the drivers inside the box and fix the bracket with the magnet.
- 7: place the cover plate.



# MUST BE WIRED IN SERIES TWO LIGHTS PER DRIVER

**ROUND CONTROL 2** 

**ELECTRICAL CONNECTION: SERIAL** 



#### ROUND CONTROL 4



#### ROUND CONTROL 6



LINE