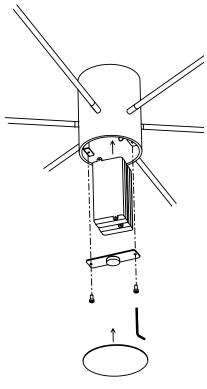

#### **PROJECT NAME:**

3: Fit the wires through the tubes and into the ceiling base.

4: attach the disc to the tube and fix with the hex screw.

General installation and maintenance directives concerning factory guarantee. Connecting and testing the lamps must always happen by an acknowledged electrician according to the locally applying regulations on electric installations. Do not place on a flammable surface. All class I lamps must be earthed in the cable clamp marked with a ⊕-sign. Class II lamps may not be earthed. Disconnect from the main supply when fitting lamp or changing bulb.

This lamp satisfies to the low tension directive 73/23/EEG with modification 93/68/EEG and the EMC directive 89/336/EEG with modifications 92/31/EEG and 93/68/EEG.

- 5: make the electrical connection. (see electrical scheme below)
- 6: fit the drivers inside the box and fix the bracket with the magnet.
- 7: place the cover plate.