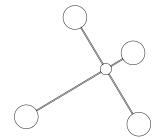

**TYPE:** 

INSTALLATION SHEET

#### **PROJECT NAME:**

## round control 2

# round control 4

# round control 6







#### round control arm 1



black painted white painted T100P1DZL T100P1DWL

#### round control arm 2



black painted white painted T100P2DZL T100P2DWL

#### round control 2 base



black painted white painted T100H1DZL T100H1DWL

### round control arm 3



black painted white painted T100P3DZL T100P3DWL

#### round control 4 base



black painted

white painted

#### T100H2DZL

T100H2DWL

#### round control 6 base



white painted



T100H3DZL T100H3DWL

#### round control arm 4



black painted white painted T100P4DZL T100P4DWL

#### round control arm 5



black painted white painted T100P5DZL T100P5DWL **TYPE:** 

1: attach the ceiling base.







INSTALLATION SHEET

#### **PROJECT NAME:**



3: Fit the wires through the tubes and into the ceiling base.



4: attach the disc to th