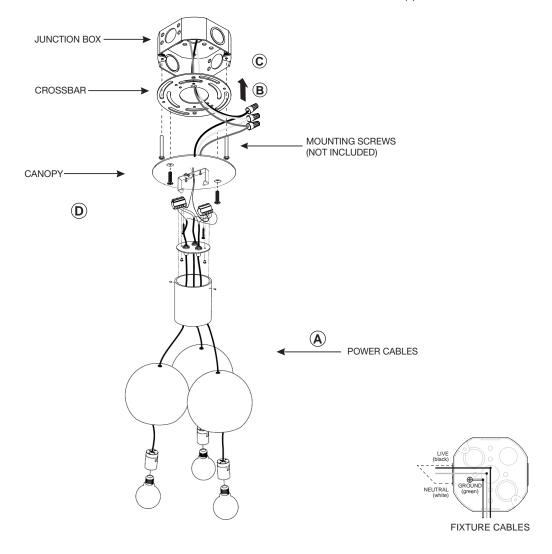

## WIRING AND CANOPY INSTALLATION

- A- ADJUST THE POWER CABLE LENGTH TO POSITION. CUT THE CABLE SURPLUS.
- B- RAISE THE CROSSBAR AGAINST THE CEILING AND FASTEN TO THE JUNCTION BOX USING (2) MOUNTING SCREWS.
- C- MAKE ALL NECESSARY CONNECTIONS (FOLLOWING WIRING DIAGRAM AND POLARITY MARKING) USING THE TWIST CONNECTORS (NOT INCLUDED). MAKE THE CONNECTION FIRST AND INSTALL THE CROSSBAR AFTER.
- D- PLACE THE CANOPY OVER THE CROSSBAR AND SECURE ASSEMBLY IN PLACE WITH (2) SCREWS.

## SUSPENDING THE SPHERE

SUSPEND THE SPHERE AND ADJUST AS REQUIRED.