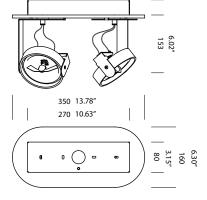

## big bang 2 AR111 base H15 mm

brushed aluminium grey painted white painted black painted T39C2HAB T39C2HGL T39C2HWL T39C2HZL

## big bang 2 AR111 base H40 mm

brushed aluminium grey painted white painted black painted T39C3HAB T39C3HGL T39C3HWL T39C3HZL