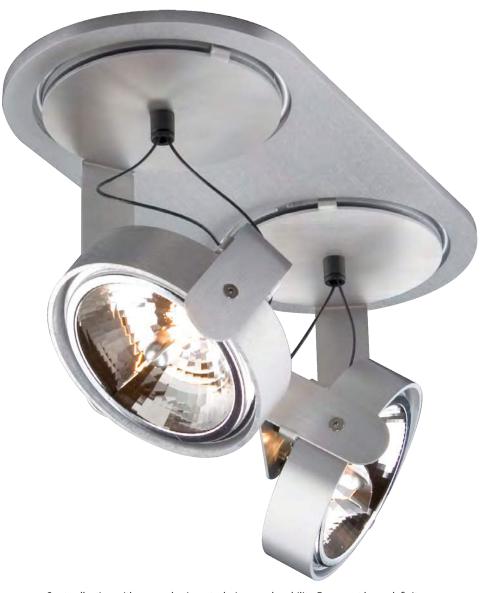

## big bang 2 AR111 base H15 mm

brushed aluminium grey painted white painted black painted T39C2HAB T39C2HGL T39C2HWL T39C2HZL

## big bang 2 AR111 base H40 mm

brushed aluminium grey painted white painted black painted T39C3HAB T39C3HGL T39C3HWL T39C3HZL