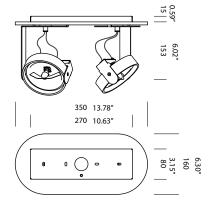

## big bang 2 AR111 base H15 mm

brushed aluminium grey painted white painted black painted T39C2HAB T39C2HGL T39C2HWL T39C2HZL

## big bang 2 AR111 base H40 mm

brushed aluminium grey painted white painted black painted T39C3HAB T39C3HGL T39C3HWL T39C3HZL