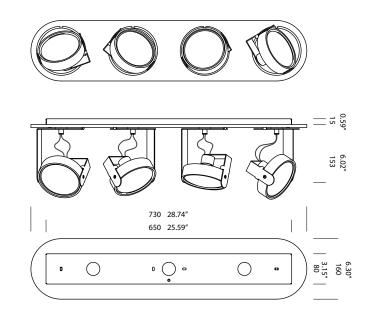

## BIG BANG™ 4

TYPE:

**PROJECT NAME:** 

big bang 4 AR111 base H15 mm

brushed aluminium grey painted white painted black painted

big bang 4 AR111 base H40 mm

brushed aluminium grey painted white painted black painted

## BIG BANG<sup>™</sup> 4

TYPE:

## big bang 4 CDMR111

brushed aluminium grey painted white painted black painted

big bang 4 CDMR111

brushed aluminium grey painted white painted black painted T41C5OAB T41C5OGL T41C5OWL T41C5OZL

TYPE:

T41C1HAB T41C1HGL T41C1HWL T41C1HZL