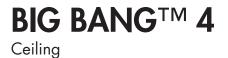

## BIG BANG™ 4

TYPE:

**PROJECT NAME:** 

big bang 4 AR111 base H15 mm

brushed aluminium grey painted white painted black painted

big bang 4 AR111 base H40 mm

brushed aluminium grey painted white painted black painted