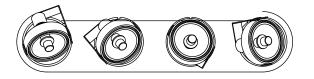

## design by Alain Monnens

Spot collection with an emphasis on technique and mobility. Every part has a definite function, which provides for a candid and non-intrusive design. Because of this, BANG fits in any possible environment, which makes application easy. In brushed aluminium finish, Bang creates a bold 'industrial' impression. Then again, in enamel finish, its elegant fluent lines are emphasised. BANG is available for 12V or 120V dicroid lamps.

## BIG BANG™ 4

TYPE:

**PROJECT NAME:** 

big bang 4 AR111 base H15 mm

brushed aluminium grey painted white painted black painted

big bang 4 AR111 base H40 mm

brushed aluminium grey painted white painted black painted