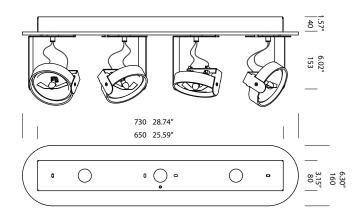

## BIG BANG™ 4

TYPE:

**PROJECT NAME:** 

big bang 4 AR111 base H15 mm

brushed aluminium grey painted white painted black painted

big bang 4 AR111 base H40 mm

brushed aluminium grey painted white painted black painted