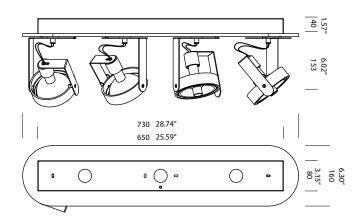

## BIG BANG™ 4

TYPE:

**PROJECT NAME:** 

big bang 4 AR111 base H15 mm

brushed aluminium grey painted white painted black painted

big bang 4 AR111 base H40 mm

brushed aluminium grey painted white painted black painted

## BIG BANG<sup>™</sup> 4

TYPE:

## big bang 4 CDMR111

brushed aluminium grey painted white painted black painted

big bang 4 CDMR111

brushed aluminium grey painted white painted black painted T41C5OAB T41C5OGL T41C5OWL T41C5OZL

TYPE:

T41C1HAB T41C1HGL T41C1HWL T41C1HZL