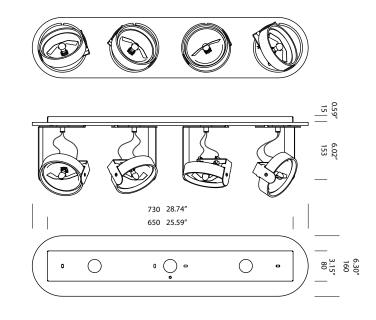

## BIG BANG™ 4

TYPE:

**PROJECT NAME:** 

big bang 4 AR111 base H15 mm

brushed aluminium grey painted white painted black painted

big bang 4 AR111 base H40 mm

brushed aluminium grey painted white painted black painted