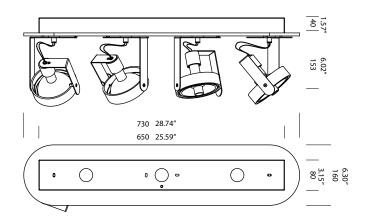

## BIG BANG™ 4

TYPE:

**PROJECT NAME:** 

big bang 4 AR111 base H15 mm

brushed aluminium grey painted white painted black painted

big bang 4 AR111 base H40 mm

brushed aluminium grey painted white painted black painted