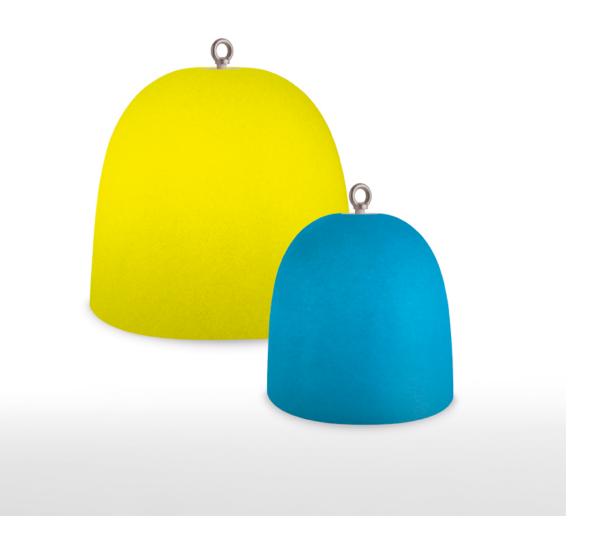

## **CAMPANONE**<sup>TM</sup>

**OUTDOOR FLOOR LAMP** 

## Finish

Colors:

White

Orange

Red

Lime

Turquoise

Deep grey

Diffuser in polyethylene

Metal parts protected with resistant polyester coating

IP65

SPECIFICATION SHEET

\* on demand

**OUTDOOR FLOOR LAMP** 

| Floor lamp with power supply | Floor | lamp | with | power | supply |
|------------------------------|-------|------|------|-------|--------|
|------------------------------|-------|------|------|-------|--------|

ø 33 x 42 cm 2.5 Kg - 4 Kg

lamp type 1xE26 LED 15W

L82CAOETP033D03

ø 51 x 51 cm

2.5 Kg - 4 Kg

lamp type 1xE26 LED 15W

L82CAOETA051D03

Floor lamp rechargeable

ø 33 x 42 cm 2.5 Kg - 4 Kg lamp type 1 kit led 6.4W luminous efficacy 600 Lm light colour warm light DIM

L82CAOETP033D13