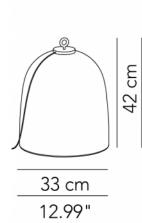

ø 33 x 42 cm 2.5 Kg - 4 Kg

lamp type 1xE26 LED 15W

L82CAOETP033D03

ø 51 x 51 cm

2.5 Kg - 4 Kg

lamp type 1xE26 LED 15W

L82CAOETA051D03

Floor lamp rechargeable