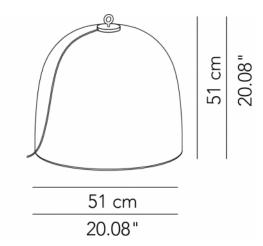

ø 33 x 42 cm 2.5 Kg - 4 Kg

lamp type 1xE26 LED 15W

L82CAOETP033D03

ø 51 x 51 cm

2.5 Kg - 4 Kg

lamp type 1xE26 LED 15W

L82CAOETA051D03

Floor lamp rechargeable