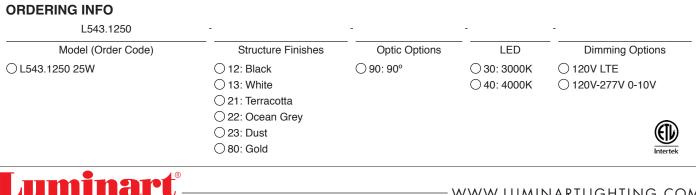

|             |           |            |               | 25W     |
| Lum. flux                                                           | of light so | ource [lm | ] 90       | )o            | 1540 lm |

Carre is a series of lighting fixtures available in three models that differ in size and power. They are characterized by easy installation and the absence of visible mounting elements, contributing to an aesthetic appearance. The evenly illuminated shade provides pleasant and efficient lighting. Carre Area is a practical solution that works well in various interiors, adding a modern and elegant character.

#### Color rendering: CRI 80

Materials: Aluminum, polycarbonate

Ingress protection: IP20

**Electrical:** High efficiency electronic power supply, rated 50,000 hours 120V-277V







# **PROJECT NAME:**

|  | Finish options:<br>Black, White, Dust, Terracotta, Ocean Grey, Gold |     |  |  |  |  |
|--|---------------------------------------------------------------------|-----|--|--|--|--|
|  | Black White Dust Terracotta Ocean Grey Grey                         | old |  |  |  |  |
|  | Input [W] 39\                                                       | N   |  |  |  |  |
|  | Lum. flux of light source [Im] 101° 2865                            | Im  |  |  |  |  |

Carre is a series of lighting fixtures available in three models that differ in size and power. They are characterized by easy installation and the absence of visible mounting elements, contributing to an aesthetic appearance. The evenly illuminated shade provides pleasant and efficient lighting. Carre Area is