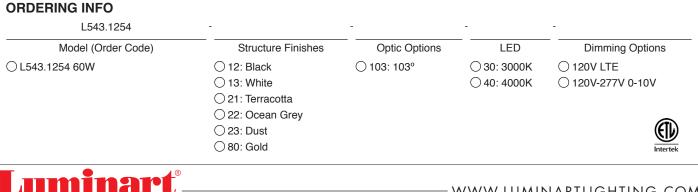

#### Color rendering: CRI 80

Materials: Aluminum, polycarbonate

Ingress protection: IP20

**Electrical:** High efficiency electronic power supply, rated 50,000 hours 120V-277V





## **PROJECT NAME:**



Carre is a series of lighting fixtures available in three models that differ in size and power. They are characterized by easy installation and the absence of visible mounting elements, contributing to an aesthetic appearance. The evenly illuminated shade provides pleasant and efficient lighting. Carre Area is a practical solution that works well in various interiors, adding a modern and elegant character.

#### Color rendering: CRI 80

Materials: Aluminum, polycarbonate

Ingress protection: IP20

**Electrical:** High efficiency electronic power supply, rated 50,000 hours 120V-277V





TYPE:

## **PROJECT NAME:**



- WWW.LUMINARTLIGHTING.COM Last updated: 12/17/24