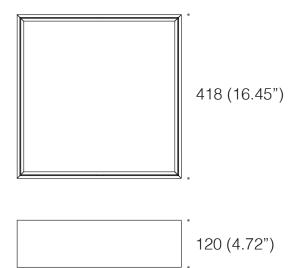

Carre is a series of lighting fixtures available in three models that differ in size and power. They are characterized by easy installation and the absence of visible mounting elements, contributing to an aesthetic appearance. The evenly illuminated shade provides pleasant and efficient lighting. Carre Area is a practical solution that works well in various interiors, adding a modern and elegant character.