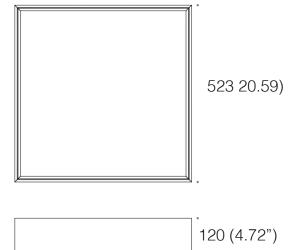

Carre is a series of lighting fixtures available in three models that differ in size and power. They are characterized by easy installation and the absence of visible mounting elements, contributing to an aesthetic appearance. The evenly illuminated shade provides pleasant and efficient lighting. Carre Area is a practical solution that works well in various interiors, adding a modern and elegant character.