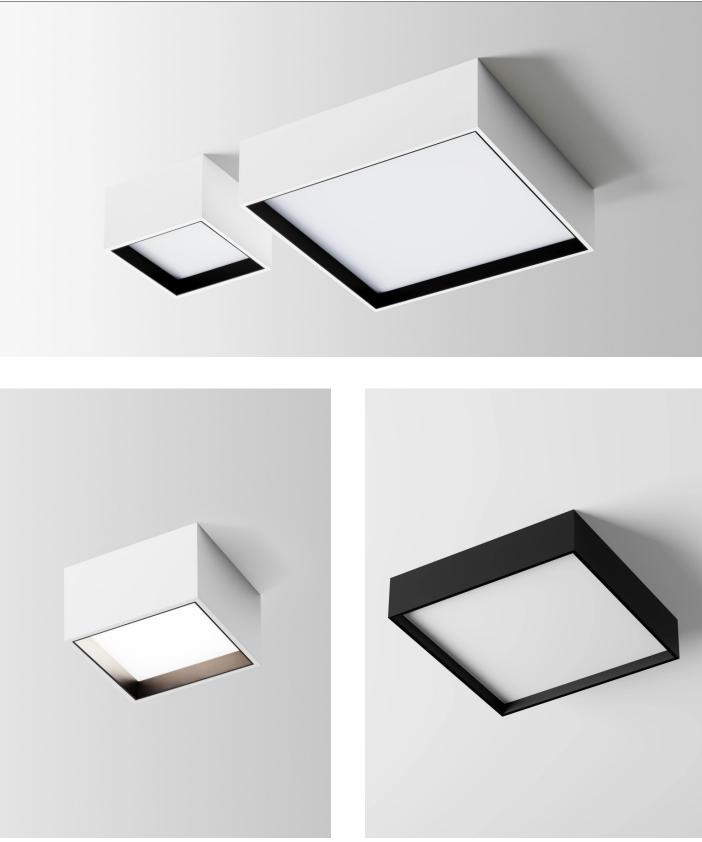

Carre is a series of lighting fixtures available in three models that differ in size and power. They are characterized by easy installation and the absence of visible mounting elements, contributing to an aesthetic appearance. The evenly illuminated shade provides pleasant and efficient lighting. Carre Area is a practical solution that works well in various interiors, adding a modern and elegant character.

## **PROJECT NAME:**

Carre is a series of lighting fixtures available in three models that differ in size and power. They are characterized by easy installation and the absence of visible mounting elements, contributing to an aesthetic appearance. The evenly illuminated shade provides pleasant and efficient lighting. Carre Area is a practical solution that works well in various interiors, adding a modern and elegant character.