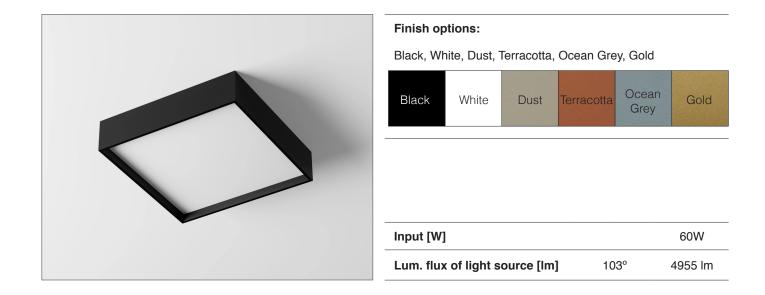

# **PROJECT NAME:**

|  | Finish options:<br>Black, White, Dust, Terracotta, Ocean Grey, Gold |     |  |  |  |  |
|--|---------------------------------------------------------------------|-----|--|--|--|--|
|  | Black White Dust Terracotta Ocean Grey Grey                         | old |  |  |  |  |
|  | Input [W] 39\                                                       | N   |  |  |  |  |
|  | Lum. flux of light source [Im] 101° 2865                            | Im  |  |  |  |  |

Carre is a series of lighting fixtures available in three models that differ in size and power. They are characterized by easy installation and the absence of visible mounting elements, contributing to an aesthetic appearance. The evenly illuminated shade provides pleasant and efficient lighting. Carre Area is a practical solution that works well in various interiors, adding a modern and elegant character.