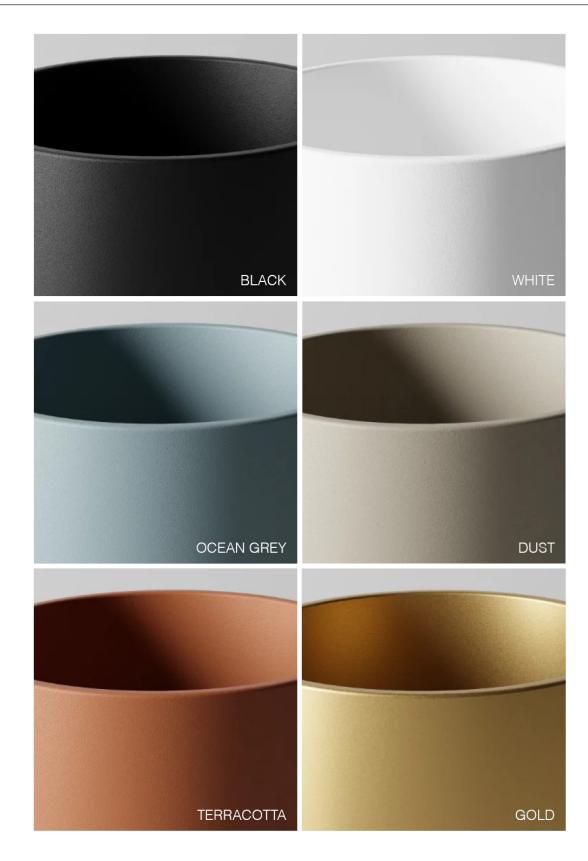

# **PROJECT NAME:**

| Finish options:<br>Black, White, Dust, Terracotta, Ocean Grey, Gold |             |           |            |               |         |
|---------------------------------------------------------------------|-------------|-----------|------------|---------------|---------|
| Black                                                               | White       | Dust      | Terracotta | Ocean<br>Grey | Gold    |
| Input [W]                                                           |             |           |            |               | 25W     |
| Lum. flux                                                           | of light so | ource [lm | ] 90       | )o            | 1540 lm |

# **PROJECT NAME:**

|  | Finish options:<br>Black, White, Dust, Terracotta, Ocean Grey, Gold |     |  |  |  |  |
|--|---------------------------------------------------------------------|-----|--|--|--|--|
|  | Black White Dust Terracotta Ocean Grey Grey                         | old |  |  |  |  |
|  | Input [W] 39\                                                       | N   |  |  |  |  |
|  | Lum. flux of light source [Im] 101° 2865                            | Im  |  |  |  |  |