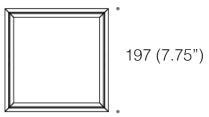

# **PROJECT NAME:**

| Finish options:<br>Black, White, Dust, Terracotta, Ocean Grey, Gold |             |           |            |               |         |
|---------------------------------------------------------------------|-------------|-----------|------------|---------------|---------|
| Black                                                               | White       | Dust      | Terracotta | Ocean<br>Grey | Gold    |
| Input [W]                                                           |             |           |            |               | 25W     |
| Lum. flux                                                           | of light so | ource [lm | ] 90       | )o            | 1540 lm |

Carre is a series of lighting fixtures available in three models that differ in size and power. They are characterized by easy installation and the absence of visible mounting elements, contributing to an aesthetic appearance. The evenly illuminated shade provides pleasant and efficient lighting. Carre Area is a practical solution that works well in various interiors, adding a modern and elegant character.