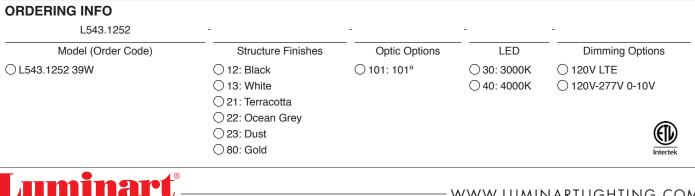

# **PROJECT NAME:**

|  | Finish options:<br>Black, White, Dust, Terracotta, Ocean Grey, Gold |     |  |  |  |  |
|--|---------------------------------------------------------------------|-----|--|--|--|--|
|  | Black White Dust Terracotta Ocean Grey Grey                         | old |  |  |  |  |
|  | Input [W] 39\                                                       | N   |  |  |  |  |
|  | Lum. flux of light source [Im] 101° 2865                            | Im  |  |  |  |  |