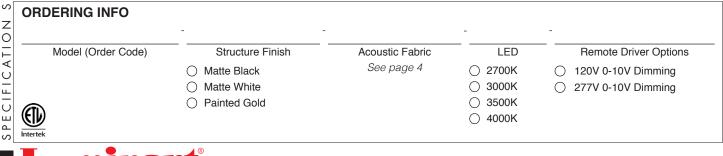

SHEET **ORDERING INFO** SPECIFICATION Model (Order Code) Structure Finish Acoustic Fabric LED **Remote Driver Options** See page 4 O Matte Black ○ 2700K 120V 0-10V Dimming ○ 3000K O 277V 0-10V Dimming O Matte White ⊖ 3500K O Painted Gold ŒIJ ○ 4000K Intertek uminar