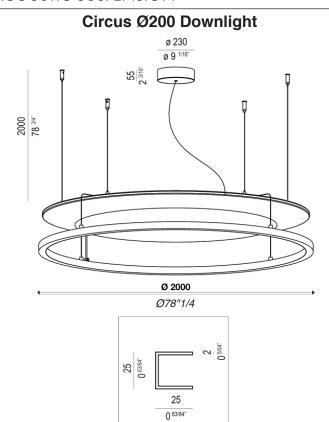

#### **PROJECT NAME:**

Model: L03S200DI

**Description:** Diffused light hanging luminaire for architectural lighting and acoustic control.

Application: Architectural indoor lighting

Materials: Aluminum structure, Opal PMMA diffuser

Structure Finishes: Matte black, matte white, painted gold

Acoustic Panel: Honeycomb polycarbonate acoustic panel with a removable cover in 100% polyester

Acoustic Fabric: See page 4

Ш

ш

Light source: LED 153W, 24V, 19125 Lm. Downward emission. 80CRI. IP20.

Light control: Dimmable with 0-10V or TRIAC dimming

Model: L03S200INDI

**Description:** Diffused light hanging luminaire for architectural lighting and acoustic control.

Application: Architectural indoor lighting