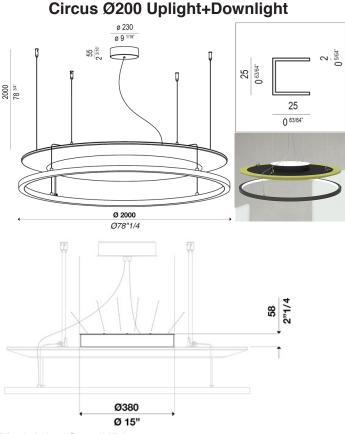

Materials: Aluminum structure, Opal PMMA diffuser

Structure Finishes: Matte black, matte white, painted gold

Acoustic Panel: Honeycomb polycarbonate acoustic panel with a removable cover in 100% polyester

Acoustic Fabric: See page 4

Light source: LED (153W down, 17W up), 24V, (19125 Lm down, 2240 Lm up). Downward+Upward emission. (80CRI down, 90CRI up). IP20.

Light control: Dimmable with 0-10V or TRIAC dimming