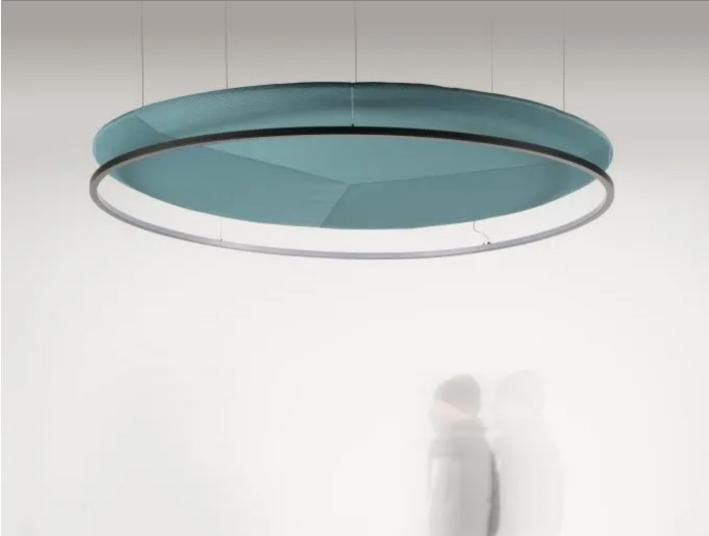

## **CIRCUS**<sup>TM</sup> ACOUSTIC SUSPENSION

**TYPE:** 

**PROJECT NAME:** 

Diffused light suspension fixture. Curved aluminum structure in matte black, white or painted gold. Built-in flexible LED strip and opal PMMA diffuser. Metal ceiling canopy in matte white, black or painted gold.

#### **PROJECT NAME:**

Model: L03S200DI

**Description:** Diffused light hanging luminaire for architectural lighting and acoustic control.

Application: Architectural indoor lighting

Materials: Aluminum structure, Opal PMMA diffuser

Structure Finishes: Matte black, matte white, painted gold

Acoustic Panel: Honeycomb polycarbonate acoustic panel with a removable cover in 100% polyester

Acoustic Fabric: See page 4

Ш

ш

Light source: LED 153W, 24V, 19125 Lm. Downward emission. 80CRI. IP20.

Light control: Dimmable with 0-10V or TRIAC dimming

Model: L03S200INDI

**Description:** Diffused light hanging luminaire for architectural lighting and acoustic control.

Application: Architectural indoor lighting