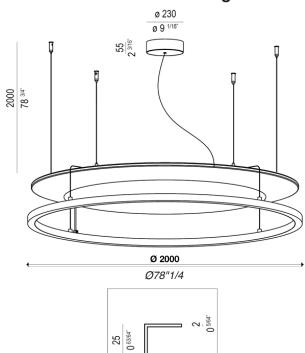

### Circus Ø200 Downlight

Model: L03S200DI

**Description:** Diffused light hanging luminaire for architectural lighting and acoustic control.

**Application:** Architectural indoor lighting

Materials: Aluminum structure, Opal PMMA diffuser

## Circus Ø200 Uplight+Downlight

Model: L03S200INDI

**Description:** Diffused light hanging luminaire for architectural lighting and acoustic control.

**Application:** Architectural indoor lighting

Materials: Aluminum structure, Opal PMMA diffuser