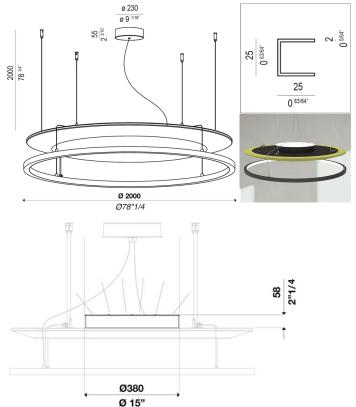

### Circus Ø200 Downlight

Model: L03S200DI

**Description:** Diffused light hanging luminaire for architectural lighting and acoustic control.

**Application:** Architectural indoor lighting

Materials: Aluminum structure, Opal PMMA diffuser

## Circus Ø200 Uplight+Downlight

Model: L03S200INDI

**Description:** Diffused light hanging luminaire for architectural lighting and acoustic control.

**Application:** Architectural indoor lighting

Materials: Aluminum structure, Opal PMMA diffuser