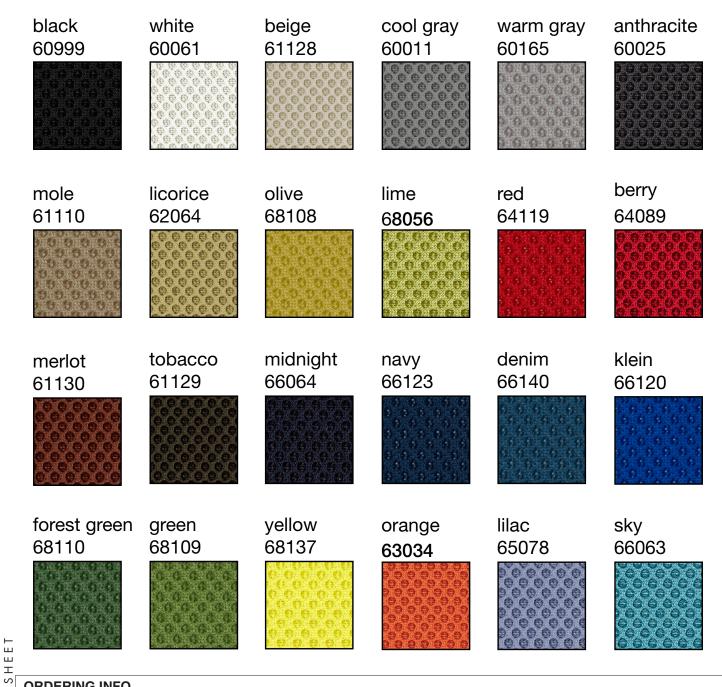

## **Acoustic Panel Fabric Color Options**

| _ | Вι | 7= | DII | NIC | IN   | IFΩ |
|---|----|----|-----|-----|------|-----|
| v | ĸı | JE | КII | NU  | ιIIN | IFU |

SPECIFICATION

Model (Order Code) Structure Finish Fabric Finish LED Remote Driver Options ○ Matte Black O 2700K O 120V 0-10V Dimming ○ 3000K Matte White O 277V 0-10V Dimming O Painted Gold ○ 3500K O 4000K

Acoustic Fabric: See page 4

Light source: LED 153W, 24V, 19125 Lm. Downward

emission. 80CRI. IP20.

**Light control:** Dimmable with 0-10V or TRIAC dimming

Structure Finishes: Matte black, matte white, painted

gold

**Acoustic Panel:** Honeycomb polycarbonate acoustic panel with a removable cover in 100% polyester

Acoustic Fabric: See page 4

**Light source:** LED (153W down, 17W up), 24V, (19125 Lm down, 2240 Lm up). Downward+Upward emission. (80CRI down, 90CRI up). IP20.