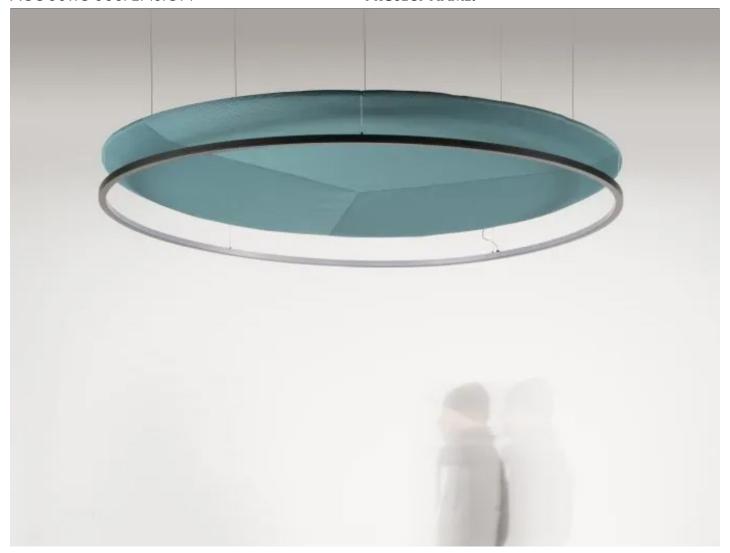

#### **PROJECT NAME:**

Diffused light suspension fixture. Curved aluminum structure in matte black, white or painted gold. Built-in flexible LED strip and opal PMMA diffuser. Metal ceiling canopy in matte white, black or painted gold.

### Circus Ø200 Downlight

Model: L03S200DI

**Description:** Diffused light hanging luminaire for architectural lighting and acoustic control.

**Application:** Architectural indoor lighting

Materials: Aluminum structure, Opal PMMA diffuser

## Circus Ø200 Uplight+Downlight

Model: L03S200INDI

**Description:** Diffused light hanging luminaire for architectural lighting and acoustic control.

**Application:** Architectural indoor lighting

Materials: Aluminum structure, Opal PMMA diffuser