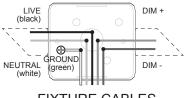

### DIMMING 0-10V 120-277V

**FIXTURE CABLES** 

## **ASSEMBLY INSTRUCTIONS**

- 1. Turn off the power.
- 2. Use the screws (A) to fix the mounting holder to the ceiling junction box.
- 3. Connect the 120-277V power to the driver. Remember to ground (electrical wiring diagrams on this page).
- 4. Connect the connector.
- 5. Place the LED plate in the mounting holder.
- 6. Put on a lampshade.
- 7. Turn on the power.
- \* NOTE: Before fitting the mounting bracket, remove it from the luminaire.
- \* The enclosed tool kit is designed for solid materials (solid brick, wood, concrete, aerated concrete) and gypsum board surfaces. The dowel should be properly matched to the mounting surface. Proper use of the dowel affects the safety and strength of the structure.