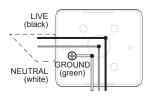

# DIMMING (LTE) TRIAC/ELV (120V ONLY)

**FIXTURE CABLES** 

## **ASSEMBLY INSTRUCTIONS**

- 1. Turn off the power.
- 2. Use the screws (A) to fix the mounting holder to the ceiling junction box.
- 3. Connect the 120-277V power to the driver. Remember to ground (electrical wiring diagrams on this page).
- 4. Connect the connector.
- 5. Place the LED plate in the mounting holder.
- 6. Put on a lampshade.
- 7. Turn on the power.
- \* NOTE: Before fitting the mounting bracket, remove it from the luminaire.
- \* The enclosed tool kit is designed for solid materials (solid brick, wood, concrete, aerated concrete) and gypsum board surfaces. The dowel should be properly matched to the mounting surface. Proper use of the dowel affects the safety and strength of the structure.