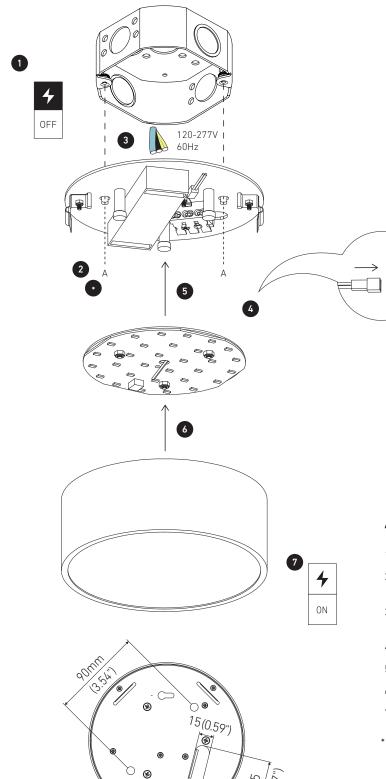

## **ASSEMBLY INSTRUCTIONS**

- 1. Turn off the power.
- 2. Use the screws (A) to fix the mounting holder to the ceiling junction box.
- 3. Connect the 120-277V power to the driver. Remember to ground (electrical wiring diagrams on this page).
- 4. Connect the connector.
- 5. Place the LED plate in the mounting holder.
- 6. Put on a lampshade.
- 7. Turn on the power.
- \* NOTE: Before fitting the mounting bracket, remove it from the luminaire.
- \* The enclosed tool kit is designed for solid materials (solid brick, wood, concrete, aerated concrete) and gypsum board surfaces. The dowel should be properly matched to the mounting surface. Proper use of the dowel affects the safety and strength of the structure.