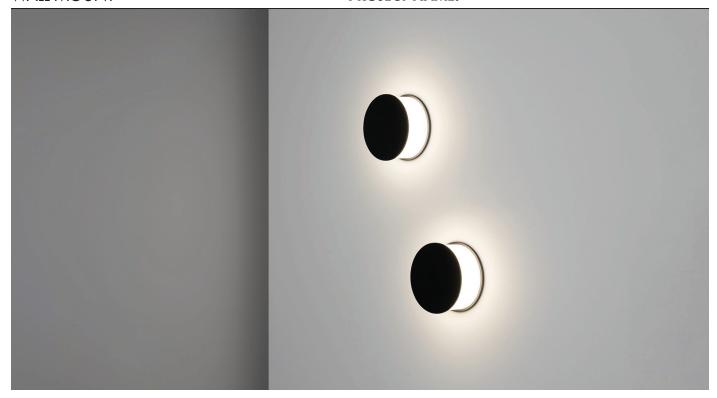

## WALL MOUNTED

Clara is a wall-mounted luminaire providing light that is diffused and very pleasing to the eye. It performs well when lighting a mirror or in a hallway, but also as an element of a living room's décor. The high quality LED applied as its light source provides eyepleasing illumination. If placed on the ceiling, it will fill the interior with indirect light while creating an illusion of bigger size.