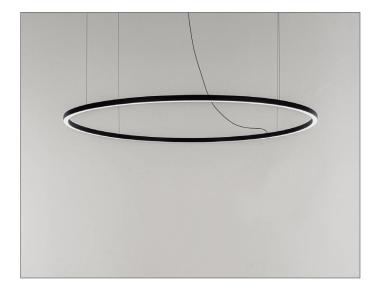

#### **PROJECT NAME:**

Lighting modular system with direct light. Aluminum structure in matt white, embossed black or gold finish. Round configuration with opal polycarbonate, and round structures with opal polycarbonate diffuser. Strip LED on polycarbonate diffuser.