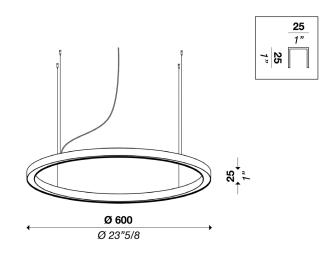

Structure finish: Matt white, embossed black, gold

| Power input: 38W                                                                                          |                                     |
|-----------------------------------------------------------------------------------------------------------|-------------------------------------|
| Light emmission direction: Direct                                                                         | Light source: LED<br>- 3000K: 90CRI |
| Hanging cables:                                                                                           | 4000K: 90CRI                        |
| Stainless steel cables standard length 2000 mm (78"3/4),<br>Electric cable standard length 2500 mm (100") | Degree of protection: IP20          |
| Materials: Aluminum structure, opal polycarbonate diffuser                                                | Source lumens: 4710 lm              |
| <b>Electrical:</b> High efficiency electronic power supply, rated 50,000 hours 120V-277V                  | Delivered lumens: 2945 lm           |
| · · · · · · · · · · · · · · · · · · ·                                                                     | - Source efficacy: 125 lm/W         |
| <b>Dimming:</b> Power supply compatible with 0-10V                                                        |                                     |