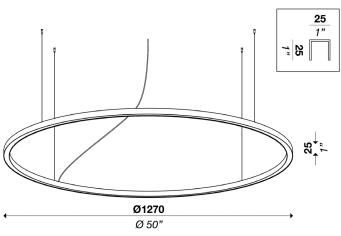

Structure finish: Matt white, embossed black, gold

| Power input: 38W                                                                                          |                                     |
|-----------------------------------------------------------------------------------------------------------|-------------------------------------|
| Light emmission direction: Direct                                                                         | Light source: LED<br>- 3000K: 90CRI |
| Hanging cables:                                                                                           | 4000K: 90CRI                        |
| Stainless steel cables standard length 2000 mm (78"3/4),<br>Electric cable standard length 2500 mm (100") | Degree of protection: IP20          |
| Materials: Aluminum structure, opal polycarbonate diffuser                                                | Source lumens: 4710 lm              |
| <b>Electrical:</b> High efficiency electronic power supply, rated 50,000 hours 120V-277V                  | Delivered lumens: 2945 lm           |
| · · · · · · · · · · · · · · · · · · ·                                                                     | - Source efficacy: 125 lm/W         |
| <b>Dimming:</b> Power supply compatible with 0-10V                                                        |                                     |

| Power input: 57W                                                                                          |                                               |
|-----------------------------------------------------------------------------------------------------------|-----------------------------------------------|
| Light emmission direction: Direct                                                                         | Light source: LED                             |
| Hanging cables:                                                                                           | - 3000K: 90CRI<br>4000K: 90CRI                |
| Stainless steel cables standard length 2000 mm (78"3/4),<br>Electric cable standard length 2500 mm (100") | Degree of protection: IP20                    |
| Materials: Aluminum structure, opal polycarbonate diffuser                                                | Source lumens: 7065 lm                        |
| <b>Electrical:</b> High efficiency electronic power supply, rated 50.000 hours 120V-277V                  | Delivered lumens: 4418 lm                     |
| 30,000 110013 120 4-277 4                                                                                 | <ul> <li>Source efficacy: 125 lm/W</li> </ul> |
| <b>Dimming:</b> Power supply compatible with 0-10V                                                        |                                               |

#### Structure finish: Matt white, embossed black, gold

| Power input: 80W                                                                                          |                                               |
|-----------------------------------------------------------------------------------------------------------|-----------------------------------------------|
| Light emmission direction: Direct                                                                         |                                               |
| Hanging cables:                                                                                           | 4000K: 90CRI                                  |
| Stainless steel cables standard length 2000 mm (78"3/4),<br>Electric cable standard length 2500 mm (100") | Degree of protection: IP20                    |
| Materials: Aluminum structure, opal polycarbonate diffuser                                                | Source lumens: 9970 lm                        |
| Electrical: High efficiency electronic power supply, rated 50.000 hours 120V-277V                         | Delivered lumens: 6200 lm                     |
|                                                                                                           | <ul> <li>Source efficacy: 125 lm/W</li> </ul> |
| <b>Dimming:</b> Power supply compatible with 0-10V                                                        | _                                             |

| Power input: 113W                                                                                         |                                               |
|-----------------------------------------------------------------------------------------------------------|-----------------------------------------------|
| Light emmission direction: Direct                                                                         | Light source: LED                             |
| Hanging cables:                                                                                           | – 3000K: 90CRI<br>4000K: 90CRI                |
| Stainless steel cables standard length 2000 mm (78"3/4),<br>Electric cable standard length 2500 mm (100") | Degree of protection: IP20                    |
| Materials: Aluminum structure, opal polycarbonate diffuser                                                | Source lumens: 14130 lm                       |
| <b>Electrical:</b> High efficiency electronic power supply, rated 50,000 hours 120V-277V                  | Delivered lumens: 8758 lm                     |
|                                                                                                           | <ul> <li>Source efficacy: 125 lm/W</li> </ul> |
| Dimming: Power supply compatible with 0-10V                                                               |                                               |