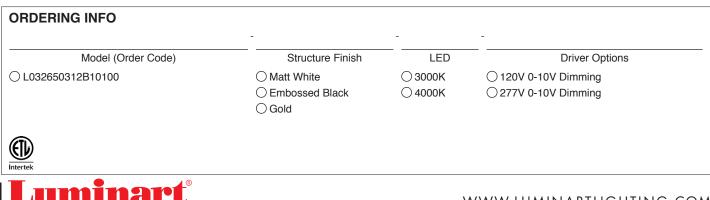

Structure finish: Matt white, embossed black, gold

| Power input: 38W                                                                                          |                                     |
|-----------------------------------------------------------------------------------------------------------|-------------------------------------|
| Light emmission direction: Direct                                                                         | Light source: LED<br>- 3000K: 90CRI |
| Hanging cables:                                                                                           | 4000K: 90CRI                        |
| Stainless steel cables standard length 2000 mm (78"3/4),<br>Electric cable standard length 2500 mm (100") | Degree of protection: IP20          |
| Materials: Aluminum structure, opal polycarbonate diffuser                                                | Source lumens: 4710 lm              |
| <b>Electrical:</b> High efficiency electronic power supply, rated 50,000 hours 120V-277V                  | Delivered lumens: 2945 lm           |
| · · · · · · · · · · · · · · · · · · ·                                                                     | - Source efficacy: 125 lm/W         |
| <b>Dimming:</b> Power supply compatible with 0-10V                                                        |                                     |