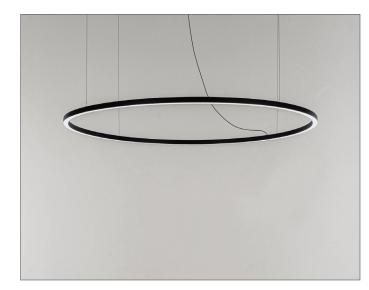

#### **PROJECT NAME:**

Lighting modular system with direct light. Aluminum structure in matt white, embossed black or gold finish. Round configuration with opal polycarbonate, and round structures with opal polycarbonate diffuser. Strip LED on polycarbonate diffuser.