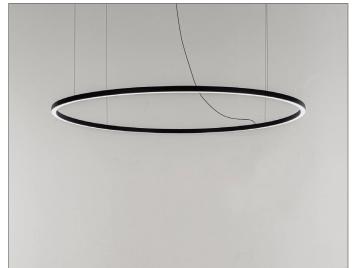

### DAYTONA<sup>TM</sup> ROUND 1800 **TYPE:**

**SUSPENSION** 

#### **PROJECT NAME:**

Lighting modular system with direct light. Aluminum structure in matt white, embossed black or gold finish. Round configuration with opal polycarbonate, and round structures with opal polycarbonate diffuser. Strip LED on polycarbonate diffuser.