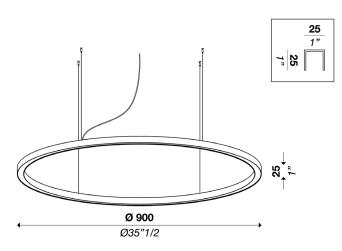

#### **PROJECT NAME:**

Lighting modular system with direct light. Aluminum structure in matt white, embossed black or gold finish. Round configuration with opal polycarbonate, and round structures with opal polycarbonate diffuser. Strip LED on polycarbonate diffuser.

| Power input: 57W                                                                                          |                                               |
|-----------------------------------------------------------------------------------------------------------|-----------------------------------------------|
| Light emmission direction: Direct                                                                         | Light source: LED                             |
| Hanging cables:                                                                                           | - 3000K: 90CRI<br>4000K: 90CRI                |
| Stainless steel cables standard length 2000 mm (78"3/4),<br>Electric cable standard length 2500 mm (100") | Degree of protection: IP20                    |
| Materials: Aluminum structure, opal polycarbonate diffuser                                                | Source lumens: 7065 lm                        |
| <b>Electrical:</b> High efficiency electronic power supply, rated 50.000 hours 120V-277V                  | Delivered lumens: 4418 lm                     |
| 30,000 110013 120 4-277 4                                                                                 | <ul> <li>Source efficacy: 125 lm/W</li> </ul> |
| <b>Dimming:</b> Power supply compatible with 0-10V                                                        |                                               |