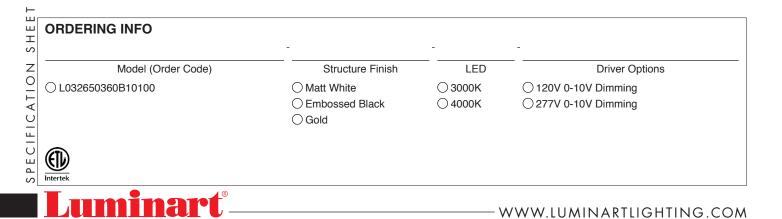

#### **PROJECT NAME:**

Lighting modular system with direct light. Aluminum structure in matt white, embossed black or gold finish. Round configuration with opal polycarbonate, and round structures with opal polycarbonate diffuser. Strip LED on polycarbonate diffuser.

Structure finish: Matt white, embossed black, gold

| Power input: 38W                                                                                          |                                     |
|-----------------------------------------------------------------------------------------------------------|-------------------------------------|
| Light emmission direction: Direct                                                                         | Light source: LED<br>- 3000K: 90CRI |
| Hanging cables:                                                                                           | 4000K: 90CRI                        |
| Stainless steel cables standard length 2000 mm (78"3/4),<br>Electric cable standard length 2500 mm (100") | Degree of protection: IP20          |
| Materials: Aluminum structure, opal polycarbonate diffuser                                                | Source lumens: 4710 lm              |
| <b>Electrical:</b> High efficiency electronic power supply, rated 50,000 hours 120V-277V                  | Delivered lumens: 2945 lm           |
| · · · · · · · · · · · · · · · · · · ·                                                                     | - Source efficacy: 125 lm/W         |
| <b>Dimming:</b> Power supply compatible with 0-10V                                                        |                                     |