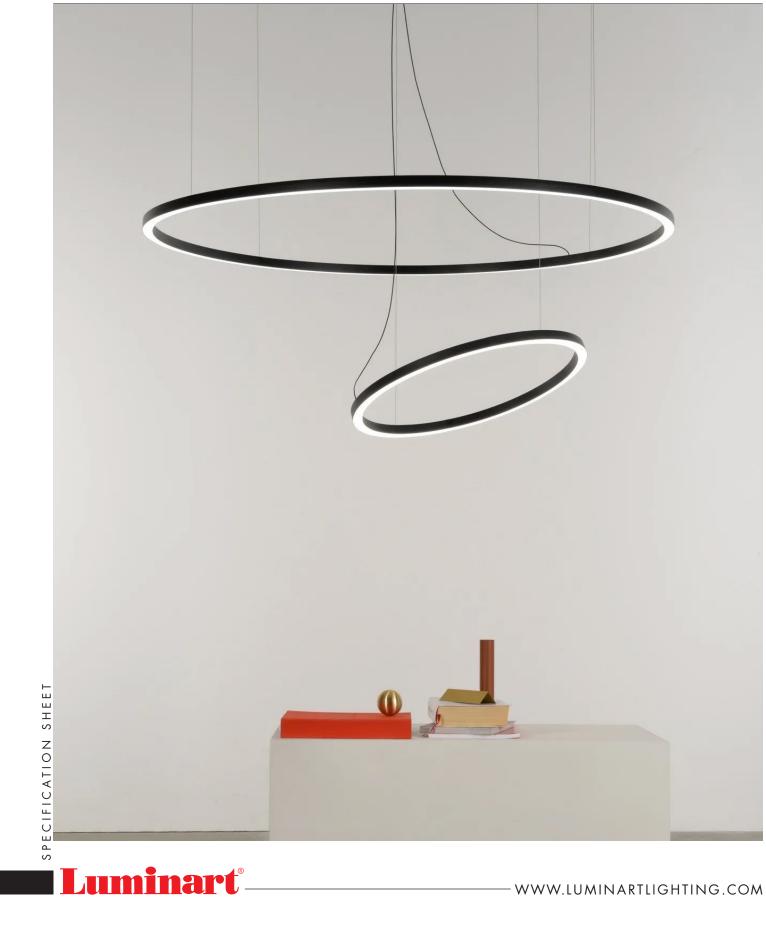

# DAYTONA<sup>TM</sup> ROUND

**TYPE:** 

SUSPENSION

**PROJECT NAME:** 

- WWW.LUMINARTLIGHTING.COM

#### **PROJECT NAME:**

Lighting modular system with direct light. Aluminum structure in matt white, embossed black or gold finish. Round configuration with opal polycarbonate, and round structures with opal polycarbonate diffuser. Strip LED on polycarbonate diffuser.