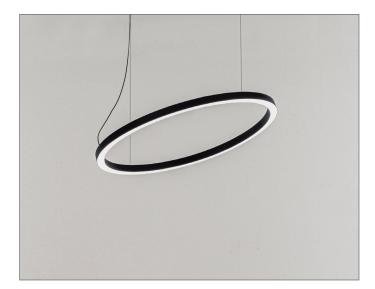

# DAYTONA<sup>TM</sup> ROUND 600

TYPE:

#### **PROJECT NAME:**

Lighting modular system with direct light. Aluminum structure in matt white, embossed black or gold finish. Round configuration with opal polycarbonate, and round structures with opal polycarbonate diffuser. Strip LED on polycarbonate diffuser.