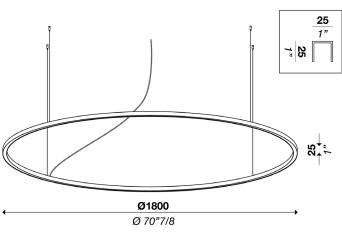

### DAYTONA<sup>TM</sup> ROUND 1800 **TYPE:**

**SUSPENSION** 

#### **PROJECT NAME:**

Lighting modular system with direct light. Aluminum structure in matt white, embossed black or gold finish. Round configuration with opal polycarbonate, and round structures with opal polycarbonate diffuser. Strip LED on polycarbonate diffuser.

| Power input: 113W                                                                                         |                                               |
|-----------------------------------------------------------------------------------------------------------|-----------------------------------------------|
| Light emmission direction: Direct                                                                         | Light source: LED                             |
| Hanging cables:                                                                                           | – 3000K: 90CRI<br>4000K: 90CRI                |
| Stainless steel cables standard length 2000 mm (78"3/4),<br>Electric cable standard length 2500 mm (100") | Degree of protection: IP20                    |
| Materials: Aluminum structure, opal polycarbonate diffuser                                                | Source lumens: 14130 lm                       |
| <b>Electrical:</b> High efficiency electronic power supply, rated 50,000 hours 120V-277V                  | Delivered lumens: 8758 lm                     |
|                                                                                                           | <ul> <li>Source efficacy: 125 lm/W</li> </ul> |
| Dimming: Power supply compatible with 0-10V                                                               |                                               |