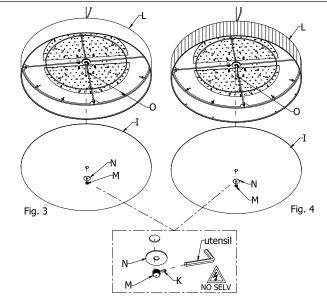

## ш 工 INSTALLATION

COTTON VERSION :insert the plex

PLEATED FABRIC VERSION :insert the plex

Plex

Plex supported on the

Plex

Plex leans on details B

Fig. 4a

Fig. 3a

insert the plex (I) by turning the handle (M) and the washer (N) at the threaded pipe (O) (Fig. 3+Fig. 3a).

- PLEATED FABRIC VERSION: insert the plex (I) by turning the handle (M) and the washer (N) at the threaded pipe (O). the plexiglas doesn't lean on the external border, but it leans on details B.(Fig. 4+Fig. 4a).
- VERSION NO SELV :Screw the safety screw (K).