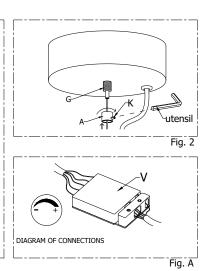

## INSTRUCTION

- Disconnect the power source.
- Unscrew the handle (A) and lower the canopy (B). (FIG.1)
- Fix the bracket (C) with screw (D) and dowels (E) on the ceiling. (FIG.1)
- Adjust the length of the steel cable acting on regulating terminal security (G), push the part (B) of the gripper so that the steel cable runs. (FIG.1)
- -Connect the network cables to terminal (F) according to the polarity, and close the box. (FIG.1)
- Version Dimmable connect the cables inside the box (V) matching the polarity, and close the box (Fig. A).
- -DIAGRAM OF CONNECTIONS DIMMABLE see attached sheet
- Tense the power cable paying attention to the regulation , it dosen't have to be too tensed.
- Place the canopy in the ceiling. Screw with care the particular (A), the block cable (G).(FIG.2).
- Screw the safety screw (K)( Fig. 2).
- COTTON VERSION: Insert the plexiglas finishing panel (I) inside the lamp shade (L) and then lean it by fall on the border of the lampshade.

insert the plex (I) by turning the handle (M) and the washer (N) at the threaded pipe (O) (Fig. 3+Fig. 3a).

- PLEATED FABRIC VERSION: insert the plex (I) by turning the handle (M) and the washer (N) at the threaded pipe (O). the plexiglas doesn't lean on the external border, but it leans on details B.(Fig. 4+Fig. 4a).
- VERSION NO SELV :Screw the safety screw (K).