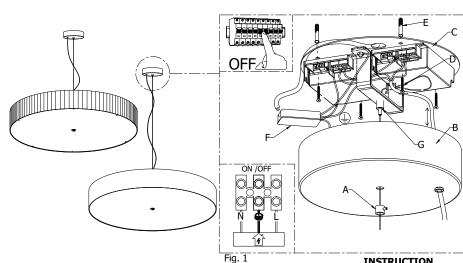

## INSTRUCTION

- Disconnect the power source.
- Unscrew the handle (A) and lower the canopy (B). (FIG.1)
- Fix the bracket (C) with screw (D) and dowels (E) on the ceiling. (FIG.1)
- Adjust the length of the steel cable acting on regulating terminal security (G), push the part (B) of the gripper so that the steel cable runs. (FIG.1)
- -Connect the network cables to terminal (F) according to the polarity, and close the box. (FIG.1)
- Version Dimmable connect the cables inside the box (V) matching the polarity, and close the box (Fig. A).
- -DIAGRAM OF CONNECTIONS DIMMABLE see attached sheet
- Tense the power cable paying attention to the regulation , it dosen't have to be too tensed.
- Place the canopy in the ceiling. Screw with care the particular (A), the block cable (G).(FIG.2).
- Screw the safety screw (K)( Fig. 2).
- COTTON VERSION: Insert the plexiglas finishing panel (I) inside the lamp shade (L) and then lean it by fall on the border of the lampshade.