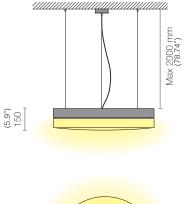

### DITTO Ø380

| code<br><b>L25867</b>       | 2                                                  | W<br>25 | Lm (3000K)<br>3610 | lifetime<br>50.000h | L80/B20 |  |
|-----------------------------|----------------------------------------------------|---------|--------------------|---------------------|---------|--|
| /DIMM2 D<br>/DIMM3 C        |                                                    |         |                    |                     |         |  |
| SL<br>AL<br>TC<br>IP<br>CRI | LEC<br>included<br>120°<br>.30 per 30<br>40<br>>80 |         | 0 per 4000K        |                     |         |  |
| SDCM                        | 3                                                  |         |                    |                     |         |  |
| EEI                         | A++                                                |         |                    |                     |         |  |
| RG                          | 0                                                  |         |                    |                     |         |  |
| 03                          | Glossy bla                                         |         |                    |                     |         |  |
| 08                          | Frosted wi                                         | hite    |                    |                     |         |  |
| 12                          | Chrome painted                                     |         |                    |                     |         |  |
| 36                          | Glossy do                                          | ve grey |                    |                     |         |  |

(3.81") 97 Max 2000 mm (78.74")

A Luminart BRAND

WWW.LEDOLOGY.COM