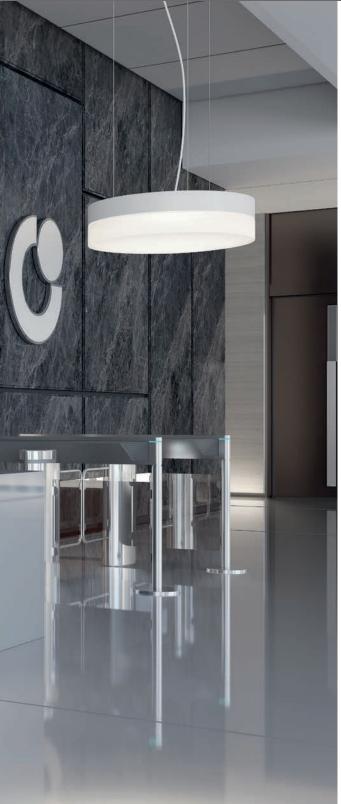

# Ø150 Ø380 Ø700

Design: Serge and Robert Cornelissen

A pure shape and versatility identify Ditto, hanging luminaire for diffuse lighting complete with a high efficiency LED light source and driver. It is made from epoxy powder coated finish aluminum stabilized with UV rays and provided with a satin polyethylene light diffuser. Cables for suspension in galvanized steel with a 1.2 mm diameter, 200 cm of three wire electrical cable 3x0,75 mm<sup>2</sup> and ceiling attachment in painted steel included. Dimmable version and SA emergency version (1hr of autonomy) available on request. The degree of protection against the penetration of dust, solid objects and liquids is IP40.