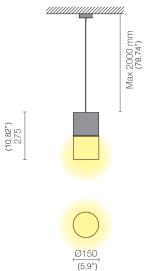

#### DITTO Ø150

| code       |          | W              | Lm (3000K)      | SL                                                                                                                                                                                                                                                                                                                                                                                                                                                                                                                                                                                                                                                                                                                                                                                                                                                                                                                                                                                                                                                                                                                                                                                                                                                                                                                                                                                                                                                                                                                                                                                                                                                                                                                                                                                                                                                                                                                                                                                                                                                                                                                             | AL    | lifetime |         |        |
|------------|----------|----------------|-----------------|--------------------------------------------------------------------------------------------------------------------------------------------------------------------------------------------------------------------------------------------------------------------------------------------------------------------------------------------------------------------------------------------------------------------------------------------------------------------------------------------------------------------------------------------------------------------------------------------------------------------------------------------------------------------------------------------------------------------------------------------------------------------------------------------------------------------------------------------------------------------------------------------------------------------------------------------------------------------------------------------------------------------------------------------------------------------------------------------------------------------------------------------------------------------------------------------------------------------------------------------------------------------------------------------------------------------------------------------------------------------------------------------------------------------------------------------------------------------------------------------------------------------------------------------------------------------------------------------------------------------------------------------------------------------------------------------------------------------------------------------------------------------------------------------------------------------------------------------------------------------------------------------------------------------------------------------------------------------------------------------------------------------------------------------------------------------------------------------------------------------------------|-------|----------|---------|--------|
| L25847     | 1*       | max 32         | -               | E27**                                                                                                                                                                                                                                                                                                                                                                                                                                                                                                                                                                                                                                                                                                                                                                                                                                                                                                                                                                                                                                                                                                                                                                                                                                                                                                                                                                                                                                                                                                                                                                                                                                                                                                                                                                                                                                                                                                                                                                                                                                                                                                                          | N/A   | -        |         |        |
| L25867     | 1        | 12             | 1870            | LED                                                                                                                                                                                                                                                                                                                                                                                                                                                                                                                                                                                                                                                                                                                                                                                                                                                                                                                                                                                                                                                                                                                                                                                                                                                                                                                                                                                                                                                                                                                                                                                                                                                                                                                                                                                                                                                                                                                                                                                                                                                                                                                            | incl. | 60.000h  | L80/B10 | RIPPLE |
| *do not us | se halog | gennor incano  | lescent lamps   |                                                                                                                                                                                                                                                                                                                                                                                                                                                                                                                                                                                                                                                                                                                                                                                                                                                                                                                                                                                                                                                                                                                                                                                                                                                                                                                                                                                                                                                                                                                                                                                                                                                                                                                                                                                                                                                                                                                                                                                                                                                                                                                                |       |          |         |        |
| **lamp no  | t inclua | led            |                 |                                                                                                                                                                                                                                                                                                                                                                                                                                                                                                                                                                                                                                                                                                                                                                                                                                                                                                                                                                                                                                                                                                                                                                                                                                                                                                                                                                                                                                                                                                                                                                                                                                                                                                                                                                                                                                                                                                                                                                                                                                                                                                                                |       |          |         |        |
| SL         | see      | table          |                 |                                                                                                                                                                                                                                                                                                                                                                                                                                                                                                                                                                                                                                                                                                                                                                                                                                                                                                                                                                                                                                                                                                                                                                                                                                                                                                                                                                                                                                                                                                                                                                                                                                                                                                                                                                                                                                                                                                                                                                                                                                                                                                                                |       |          |         |        |
| AL         | see      | table          |                 |                                                                                                                                                                                                                                                                                                                                                                                                                                                                                                                                                                                                                                                                                                                                                                                                                                                                                                                                                                                                                                                                                                                                                                                                                                                                                                                                                                                                                                                                                                                                                                                                                                                                                                                                                                                                                                                                                                                                                                                                                                                                                                                                |       |          |         |        |
|            | 120      | ° (LED versior | r)              |                                                                                                                                                                                                                                                                                                                                                                                                                                                                                                                                                                                                                                                                                                                                                                                                                                                                                                                                                                                                                                                                                                                                                                                                                                                                                                                                                                                                                                                                                                                                                                                                                                                                                                                                                                                                                                                                                                                                                                                                                                                                                                                                |       |          |         |        |
| TC         | .30      | per 3000K      | / .40 per 4000k | < compared with the second sec |       |          |         |        |
| IP         | 40       |                |                 |                                                                                                                                                                                                                                                                                                                                                                                                                                                                                                                                                                                                                                                                                                                                                                                                                                                                                                                                                                                                                                                                                                                                                                                                                                                                                                                                                                                                                                                                                                                                                                                                                                                                                                                                                                                                                                                                                                                                                                                                                                                                                                                                |       |          |         |        |
| CRI        | >80      | (LED version)  |                 |                                                                                                                                                                                                                                                                                                                                                                                                                                                                                                                                                                                                                                                                                                                                                                                                                                                                                                                                                                                                                                                                                                                                                                                                                                                                                                                                                                                                                                                                                                                                                                                                                                                                                                                                                                                                                                                                                                                                                                                                                                                                                                                                |       |          |         |        |
| SDCM       | 3 (LE    | D version)     |                 |                                                                                                                                                                                                                                                                                                                                                                                                                                                                                                                                                                                                                                                                                                                                                                                                                                                                                                                                                                                                                                                                                                                                                                                                                                                                                                                                                                                                                                                                                                                                                                                                                                                                                                                                                                                                                                                                                                                                                                                                                                                                                                                                |       |          |         |        |
| EEI        | A++      | (LED version,  | )               |                                                                                                                                                                                                                                                                                                                                                                                                                                                                                                                                                                                                                                                                                                                                                                                                                                                                                                                                                                                                                                                                                                                                                                                                                                                                                                                                                                                                                                                                                                                                                                                                                                                                                                                                                                                                                                                                                                                                                                                                                                                                                                                                |       |          |         |        |
| RG         | 0        |                |                 |                                                                                                                                                                                                                                                                                                                                                                                                                                                                                                                                                                                                                                                                                                                                                                                                                                                                                                                                                                                                                                                                                                                                                                                                                                                                                                                                                                                                                                                                                                                                                                                                                                                                                                                                                                                                                                                                                                                                                                                                                                                                                                                                |       |          |         |        |
| 03         | Glos     | sy black       |                 |                                                                                                                                                                                                                                                                                                                                                                                                                                                                                                                                                                                                                                                                                                                                                                                                                                                                                                                                                                                                                                                                                                                                                                                                                                                                                                                                                                                                                                                                                                                                                                                                                                                                                                                                                                                                                                                                                                                                                                                                                                                                                                                                |       |          |         |        |
| 08         | Fros     | ted white      |                 |                                                                                                                                                                                                                                                                                                                                                                                                                                                                                                                                                                                                                                                                                                                                                                                                                                                                                                                                                                                                                                                                                                                                                                                                                                                                                                                                                                                                                                                                                                                                                                                                                                                                                                                                                                                                                                                                                                                                                                                                                                                                                                                                |       |          |         |        |
| 12         | Chro     | ome painte     | d               |                                                                                                                                                                                                                                                                                                                                                                                                                                                                                                                                                                                                                                                                                                                                                                                                                                                                                                                                                                                                                                                                                                                                                                                                                                                                                                                                                                                                                                                                                                                                                                                                                                                                                                                                                                                                                                                                                                                                                                                                                                                                                                                                |       |          |         |        |
| 36         | Glos     | ssy dove gr    | ey              |                                                                                                                                                                                                                                                                                                                                                                                                                                                                                                                                                                                                                                                                                                                                                                                                                                                                                                                                                                                                                                                                                                                                                                                                                                                                                                                                                                                                                                                                                                                                                                                                                                                                                                                                                                                                                                                                                                                                                                                                                                                                                                                                |       |          |         | ///    |