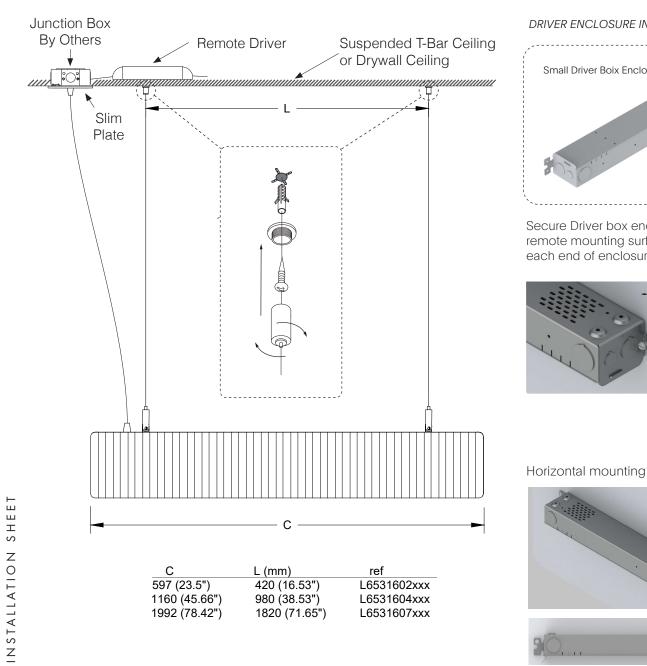

## **DUNA<sup>TM</sup> REMOTE DRIVER**

**TYPE:** 

## SLIM PLATE REMOTE DRIVER - INSTALLATION INSTRUCTIONS

Luminart<sup>®</sup>

## **PROJECT NAME:**

DRIVER ENCLOSURE INSTALLATION

Secure Driver box enclosure flange to remote mounting surface by a screw at each end of enclosure

Driver enclosure mounting surface

Driver enclosure, should be installed with flanges secured to mounting surface as shown