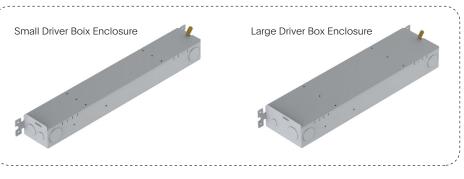

## **PROJECT NAME:**

DRIVER ENCLOSURE INSTALLATION

Secure Driver box enclosure flange to remote mounting surface by a screw at each end of enclosure

Driver enclosure mounting surface

Driver enclosure, should be installed with flanges secured to mounting surface as shown