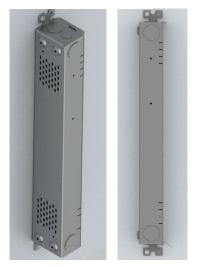

## **PROJECT NAME:**

DRIVER ENCLOSURE INSTALLATION

Secure Driver box enclosure flange to remote mounting surface by a screw at each end of enclosure

Driver enclosure mounting surface

Driver enclosure, should be installed with flanges secured to mounting surface as shown

Vertical mounting

WWW.LUMINARTLIGHTING.COM