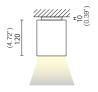

#### EK CUBO ICEILING

| CODE      | W  | Lm (3000K) | IP |
|-----------|----|------------|----|
| L25A4-613 | 15 | 1350       | 43 |