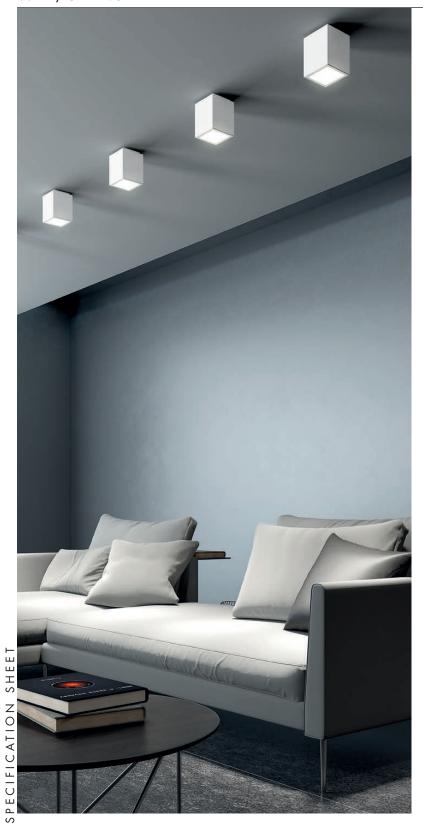

#### **PROJECT NAME:**

WALL/CEILING

A compact and basic design characterizes this product, which can meet the multiple lighting needs of homes. Ek Cubo is a wall and ceiling lamp made from epoxy polyester powder coated aluminium and it is equipped with a high efficiency LED light source. This product does not require a driver. Its degree of protection against the penetration of dust, solid objects and liquids varies from IP20 to 1943