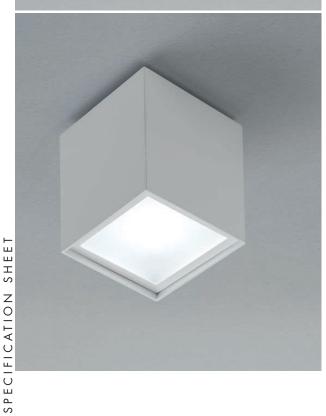

#### **PROJECT NAME:**

WALL/CEILING

A compact and basic design characterizes this product, which can meet the multiple lighting needs of homes. Ek Cubo is a wall and ceiling lamp made from epoxy polyester powder coated aluminium and it is equipped with a high efficiency LED light source. This product does not require a driver. Its degree of protection against the penetration of dust, solid objects and liquids varies from IP20 to 1943