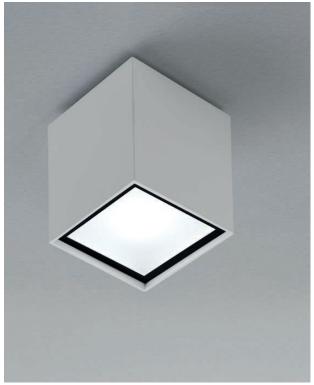

#### **PROJECT NAME:**

WALL/CEILING

A compact and basic design characterizes this product, which can meet the multiple lighting needs of homes. Ek Cubo is a wall and ceiling lamp made from epoxy polyester powder coated aluminium and it is equipped with a high efficiency LED light source. This product does not require a driver. Its degree of protection against the penetration of dust, solid objects and liquids varies from IP20 to 1943