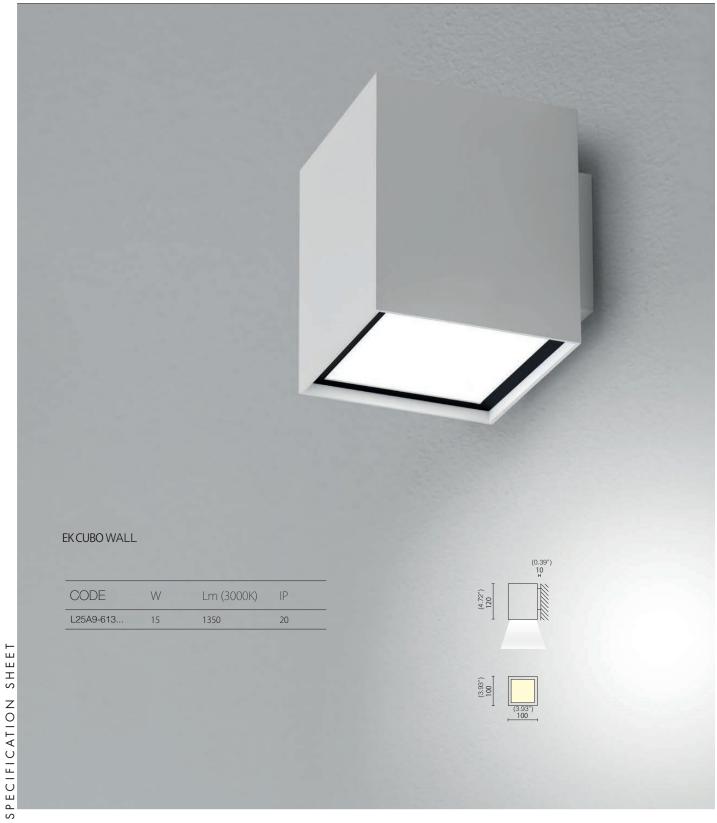

ED

#### **TYPE:**

#### **PROJECT NAME:**







WALL/CEILING



A compact and basic design characterizes this product, which can meet the multiple lighting needs of homes. Ek Cubo is a wall and ceiling lamp made from epoxy polyester powder coated aluminium and it is equipped with a high efficiency LED light source. This product does not require a driver. Its degree of protection against the penetration of dust, solid objects and liquids varies from IP20 to 1943

**LED**OLOGY®

## **EK CUBO**<sup>TM</sup>

#### **TYPE:**

### WALL/CEILING LED

#### **PROJECT NAME:**



#### EK CUBO ICEILING

| CODE      | W  | Lm (3000K) | IP |
|-----------|----|------------|----|
| L25A4-613 | 15 | 1350       | 43 |









### **EK CUBO**<sup>TM</sup>

**TYPE:** 

WALL/CEILING LED

**PROJECT NAME:**