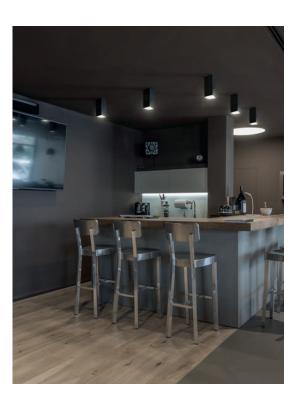

#### **PROJECT NAME:**

WALL/CEILING

A compact and basic design characterizes this product, which can meet the multiple lighting needs of homes. Ek Cubo is a wall and ceiling lamp made from epoxy polyester powder coated aluminium and it is equipped with a high efficiency LED light source. This product does not require a driver. Its degree of protection against the penetration of dust, solid objects and liquids varies from IP20 to 1943