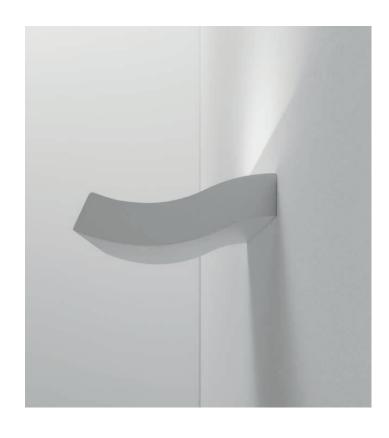

## EMMA UP

WALL

A smooth wave flowing from the wall to tastefully enlighten the surfaces. Emma Up is a single emis-sion wall light made from extruded epoxy polyester powder coated aluminum stabilized with UV rays. It is equipped with a transparent crystal screen, high efficiency LED modules and driver. Its degree of protection against the penetration of dust, solid objects and liquids is IP40.