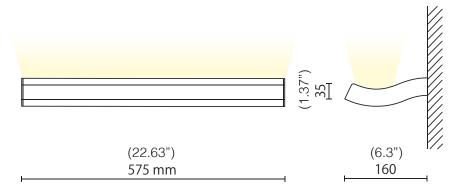

## EMMA UP

WALL

A smooth wave flowing from the wall to tastefully enlighten the surfaces. Emma Up is a single emis-sion wall light made from extruded epoxy polyester powder coated aluminum stabilized with UV rays. It is equipped with a transparent crystal screen, high efficiency LED modules and driver. Its degree of protection against the penetration of dust, solid objects and liquids is IP40.