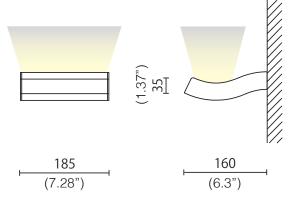

## EMMA UP

WALL

A smooth wave flowing from the wall to tastefully enlighten the surfaces. Emma Up is a single emis-sion wall light made from extruded epoxy polyester powder coated aluminum stabilized with UV rays. It is equipped with a transparent crystal screen, high efficiency LED modules and driver. Its degree of protection against the penetration of dust, solid objects and liquids is IP40.