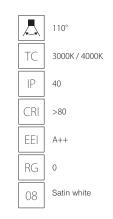

WALL

Emma is a sinuous and light wall luminaire made from extruded epoxy powder coated aluminum stabilized with UV rays. It comes complete with a clear crystal screen, two high efficiency LED mod-ules and driver. Its degree of protection against the penetration of dust, solid objects and liquids is IP40.

## EMMA UP

WALL

A smooth wave flowing from the wall to tastefully enlighten the surfaces. Emma Up is a single emis-sion wall light made from extruded epoxy polyester powder coated aluminum stabilized with UV rays. It is equipped with a transparent crystal screen, high efficiency LED modules and driver. Its degree of protection against the penetration of dust, solid objects and liquids is IP40.