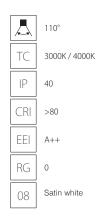

WALL

Emma is a sinuous and light wall luminaire made from extruded epoxy powder coated aluminum stabilized with UV rays. It comes complete with a clear crystal screen, two high efficiency LED mod-ules and driver. Its degree of protection against the penetration of dust, solid objects and liquids is IP40.

| CODE      | W  | Lm (3000K) |
|-----------|----|------------|
| L25A9-620 | 13 | 1640       |

| ORDERING INFO      | _                | -                  | -                                                                                               |
|--------------------|------------------|--------------------|-------------------------------------------------------------------------------------------------|
| Model (Order Code) | Structure Finish | LED                | Dimming Options                                                                                 |
| ○ L25A9-620 13W    | O Satin White    | ○ 3000K<br>○ 4000K | <ul><li>120V LTE Phase Dimming</li><li>120-277V 0-10V Dimming<br/>(Universal Voltage)</li></ul> |