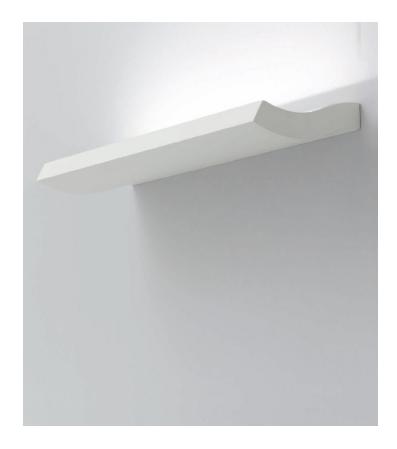

## EMMA UP

WALL

A smooth wave flowing from the wall to tastefully enlighten the surfaces. Emma Up is a single emis-sion wall light made from extruded epoxy polyester powder coated aluminum stabilized with UV rays. It is equipped with a transparent crystal screen, high efficiency LED modules and driver. Its degree of protection against the penetration of dust, solid objects and liquids is IP40.