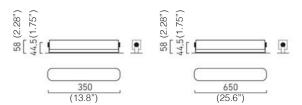

# FLIP<sup>TM</sup> WALL MOUNT

#### **TYPE:**

### **PROJECT NAME:**



#### WALL MOUNTED

The remarkable design of the wall mounted luminaire Flip will capture the onlooker's attention. The moving element provides enormous arrangement possibilities as well as great flexibility in directing reflected light to create interior moods. The replaceable panel can come in a colour different than the light fitting body.



Complementary lighting. It will work perfectly at establishments such as clubs, galleries, and hotels, but also as lighting for the office and home.



Installation Note: Fixture includes 4" x 4" square backplate

## **ORDERING INFO**



Last updated: 11/04/19