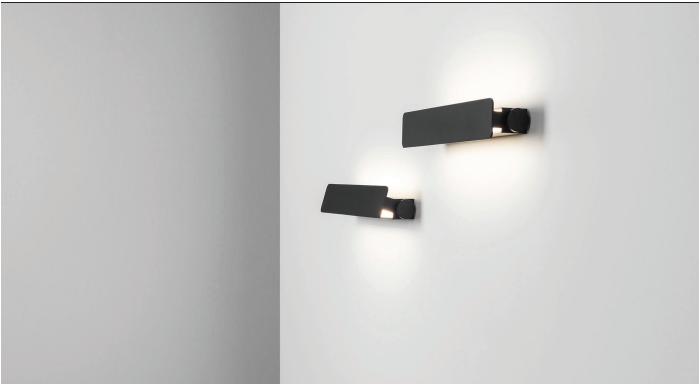

#### WALL MOUNTED

The remarkable design of the wall mounted luminaire Flip will capture the onlooker's attention. The moving element provides enormous arrangement possibilities as well as great flexibility in directing reflected light to create interior moods. The replaceable panel can come in a colour different than the light fitting body.

Complementary lighting. It will work perfectly at establishments such as clubs, galleries, and hotels, but also as lighting for the office and home.

Installation Note: Fixture includes 4" x 4" square backplate