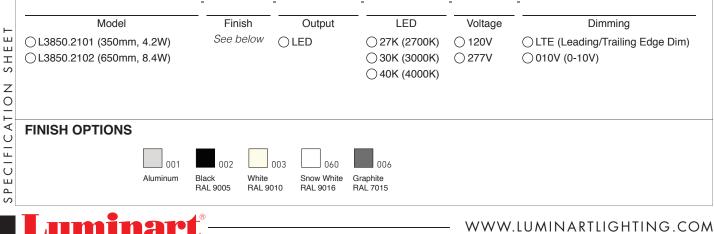

# FLIP<sup>TM</sup> WALL MOUNT

#### **TYPE:**

### **PROJECT NAME:**



#### WALL MOUNTED

The remarkable design of the wall mounted luminaire Flip will capture the onlooker's attention. The moving element provides enormous arrangement possibilities as well as great flexibility in directing reflected light to create interior moods. The replaceable panel can come in a colour different than the light fitting body.



Complementary lighting. It will work perfectly at establishments such as clubs, galleries, and hotels, but also as lighting for the office and home.



Installation Note: Fixture includes 4" x 4" square backplate

## **ORDERING INFO**



Last updated: 11/04/19