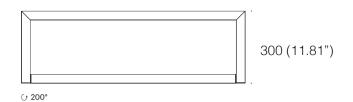

Color rendering: CRI 90

Materials: Aluminum body, polycarbonate

Ingress protection: IP20

Electrical: High efficiency electronic power supply, rated

50,000 hours 120V-277V Input [W] 28W Opal PMMA 1430 lm Lum. flux of light source [lm] Microprismatic 1790 lm

Color rendering: CRI 90

Materials: Aluminum body, polycarbonate

Ingress protection: IP20

Electrical: High efficiency electronic power supply, rated 50,000 hours 120V-277V

Input [W] 39W

Lum. flux of light Opal PMMA 2150 lm

Color rendering: CRI 90

Materials: Aluminum body, polycarbonate

Ingress protection: IP20

Electrical: High efficiency electronic power supply, rated

EO 000 hours 120\/ 277\/

| 50,000 nours 120V-277 | V              |         |
|-----------------------|----------------|---------|
| Input [W]             |                | 28W     |
| Lum. flux of light    | Opal PMMA      | 1430 lm |
| source [Im]           | Microprismatic | 1790 lm |