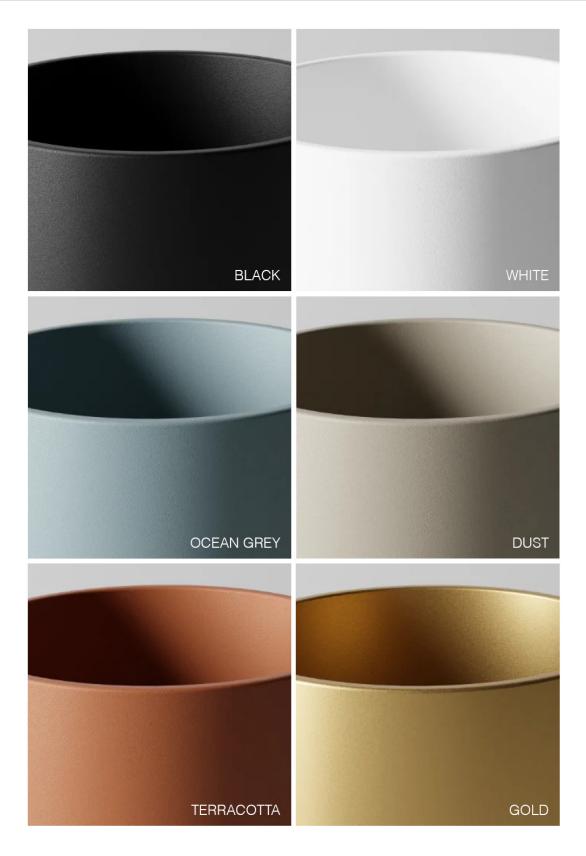

#### **ORDERING INFO** L543.2139 Model (Order Code) Structure Finishes Optic Diffuser Options LED **Dimming Options** OL543.2139 28W OP: Opal PMMA 12: Black 27: 2700K ○ 120V LTE Remote driver O 13: White OMP: Microprismatic 30: 3000K O 120V-277V 0-10V Remote driver 21: Terracotta O 40: 4000K 120V LTE Integral driver ○ 120V-277V 0-10V Integral driver 22: Ocean Grey O 23: Dust ○ 80: Gold **Installation Note:** Fixture with integral driver is installed to a 4x4" backplate.

### Finish options:

source [lm]

SHEET

SPECIFICATION

Microprismatic

Microprismatic

Opal PMMA

| ORDERING INFO      | _                  | _                          | _                   | _                                   |
|--------------------|--------------------|----------------------------|---------------------|-------------------------------------|
| Model (Order Code) | Structure Finishes | Optic Diffuser Options     | LED                 | Dimming Options                     |
| _ ,                |                    |                            |                     | •                                   |
| ◯ L543.2141 39W    | O 12: Black        | OP: Opal PMMA              | ○ 27: 2700K         | 120V LTE Remote driver              |
|                    | 13: White          | MP: Microprismatic         | ○30: 3000K          | 120V-277V 0-10V Remote driver       |
|                    | 21: Terracotta     |                            | ○ 40: 4000K         | 120V LTE Integral driver            |
|                    | 22: Ocean Grey     |                            |                     | 120V-277V 0-10V Integral driver     |
|                    | ○ 23: Dust         |                            |                     | <b>↓</b>                            |
|                    | ○ 80: Gold         | Installation Note: Fixture | with integral drive | r is installed to a 4x4" backplate. |

#### **ORDERING INFO** L543.2143 Model (Order Code) Structure Finishes Optic Diffuser Options LED **Dimming Options** OL543.2143 28W OP: Opal PMMA 12: Black ○27: 2700K ○ 120V LTE Remote driver O 13: White OMP: Microprismatic ○30: 3000K O 120V-277V 0-10V Remote driver 21: Terracotta ○ 40: 4000K 120V LTE Integral driver ○ 120V-277V 0-10V Integral driver 22: Ocean Grey O 23: Dust ○ 80: Gold **Installation Note:** Fixture with integral driver is installed to a 4x4" backplate.