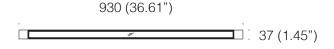

Color rendering: CRI 90

Materials: Aluminum body, polycarbonate

Ingress protection: IP20

Electrical: High efficiency electronic power supply, rated

50,000 hours 120V-277V Input [W] 28W Opal PMMA 1430 lm Lum. flux of light source [lm] Microprismatic 1790 lm

Color rendering: CRI 90

Materials: Aluminum body, polycarbonate

Ingress protection: IP20

Electrical: High efficiency electronic power supply, rated 50,000 hours 120V-277V

Input [W] 39W

Lum. flux of light Opal PMMA 2150 lm

Color rendering: CRI 90

Materials: Aluminum body, polycarbonate

Ingress protection: IP20

Electrical: High efficiency electronic power supply, rated

EO 000 hours 120\/ 277\/

| 50,000 nours 120V-277 | V              |         |
|-----------------------|----------------|---------|
| Input [W]             |                | 28W     |
| Lum. flux of light    | Opal PMMA      | 1430 lm |
| source [Im]           | Microprismatic | 1790 lm |