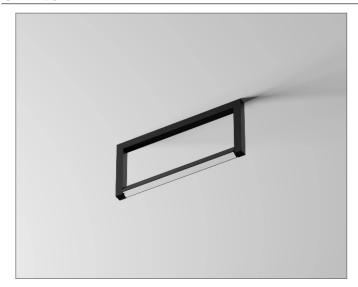

#### **PROJECT NAME: CEILING**

FMC+ features a movable lower lamp profile, providing the ability to change the direction of light or illuminate the ceiling. Soft light is ensured by a shade made of opal PMMA or microprismatic satin.

#### **PROJECT NAME:**

FMC+ features a movable lower lamp profile, providing the ability to change the direction of light or illuminate the ceiling. Soft light is ensured by a shade made of opal PMMA or microprismatic satin.