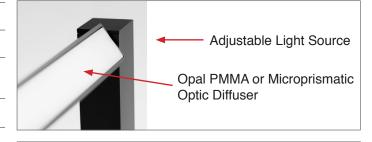

#### **PROJECT NAME: CEILING**

FMC+ features a movable lower lamp profile, providing the ability to change the direction of light or illuminate the ceiling. Soft light is ensured by a shade made of opal PMMA or microprismatic satin.

#### **PROJECT NAME:**

FMC+ features a movable lower lamp profile, providing the ability to change the direction of light or illuminate the ceiling. Soft light is ensured by a shade made of opal PMMA or microprismatic satin.