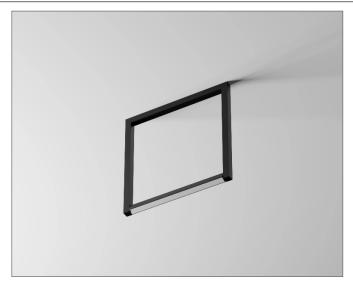

#### **PROJECT NAME: CEILING**

FMC+ features a movable lower lamp profile, providing the ability to change the direction of light or illuminate the ceiling. Soft light is ensured by a shade made of opal PMMA or microprismatic satin.

#### **PROJECT NAME:**

FMC+ features a movable lower lamp profile, providing the ability to change the direction of light or illuminate the ceiling. Soft light is ensured by a shade made of opal PMMA or microprismatic satin.