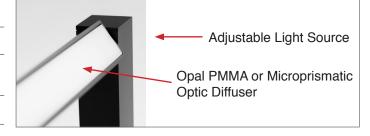

#### **PROJECT NAME: CEILING**

FMC+ features a movable lower lamp profile, providing the ability to change the direction of light or illuminate the ceiling. Soft light is ensured by a shade made of opal PMMA or microprismatic satin.

#### **PROJECT NAME:**

FMC+ features a movable lower lamp profile, providing the ability to change the direction of light or illuminate the ceiling. Soft light is ensured by a shade made of opal PMMA or microprismatic satin.