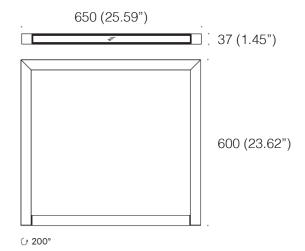

#### **ORDERING INFO** L543.2139 Model (Order Code) Structure Finishes Optic Diffuser Options LED **Dimming Options** OL543.2139 28W OP: Opal PMMA 12: Black 27: 2700K ○ 120V LTE Remote driver O 13: White OMP: Microprismatic 30: 3000K O 120V-277V 0-10V Remote driver 21: Terracotta O 40: 4000K 120V LTE Integral driver ○ 120V-277V 0-10V Integral driver 22: Ocean Grey O 23: Dust ○ 80: Gold **Installation Note:** Fixture with integral driver is installed to a 4x4" backplate.

#### **ORDERING INFO** L543.2143 Model (Order Code) Structure Finishes Optic Diffuser Options LED **Dimming Options** OL543.2143 28W OP: Opal PMMA 12: Black ○27: 2700K ○ 120V LTE Remote driver O 13: White OMP: Microprismatic ○30: 3000K O 120V-277V 0-10V Remote driver 21: Terracotta ○ 40: 4000K 120V LTE Integral driver ○ 120V-277V 0-10V Integral driver 22: Ocean Grey O 23: Dust ○ 80: Gold **Installation Note:** Fixture with integral driver is installed to a 4x4" backplate.