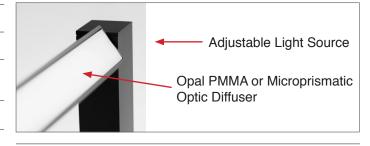

#### **PROJECT NAME: CEILING**

FMC+ features a movable lower lamp profile, providing the ability to change the direction of light or illuminate the ceiling. Soft light is ensured by a shade made of opal PMMA or microprismatic satin.

#### **PROJECT NAME:**

FMC+ features a movable lower lamp profile, providing the ability to change the direction of light or illuminate the ceiling. Soft light is ensured by a shade made of opal PMMA or microprismatic satin.