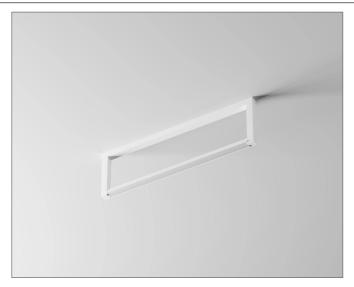

#### **PROJECT NAME: CEILING**

FMC+ features a movable lower lamp profile, providing the ability to change the direction of light or illuminate the ceiling. Soft light is ensured by a shade made of opal PMMA or microprismatic satin.

#### **PROJECT NAME:**

FMC+ features a movable lower lamp profile, providing the ability to change the direction of light or illuminate the ceiling. Soft light is ensured by a shade made of opal PMMA or microprismatic satin.