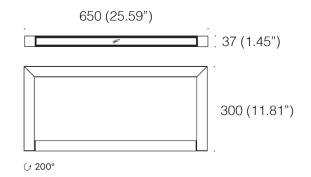

Color rendering: CRI 90

Materials: Aluminum body, polycarbonate

Ingress protection: IP20

Electrical: High efficiency electronic power supply, rated

50,000 hours 120V-277V Input [W] 28W Opal PMMA 1430 lm Lum. flux of light source [lm] Microprismatic 1790 lm

Color rendering: CRI 90

Materials: Aluminum body, polycarbonate

Ingress protection: IP20

Electrical: High efficiency electronic power supply, rated 50,000 hours 120V-277V

Input [W] 39W

Lum. flux of light Opal PMMA 2150 lm

Color rendering: CRI 90

Materials: Aluminum body, polycarbonate

Ingress protection: IP20

Electrical: High efficiency electronic power supply, rated

EO 000 hours 120\/ 277\/

| 50,000 nours 120V-277 | V              |         |
|-----------------------|----------------|---------|
| Input [W]             |                | 28W     |
| Lum. flux of light    | Opal PMMA      | 1430 lm |
| source [Im]           | Microprismatic | 1790 lm |