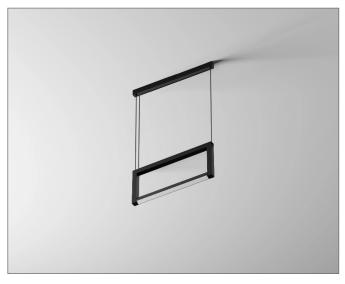

### **PROJECT NAME:**

FMS Plus features a movable lower lamp profile, providing the ability to change the direction of light or illuminate the ceiling. Soft light is ensured by a shade made of opal PMMA or microprismatic satin.