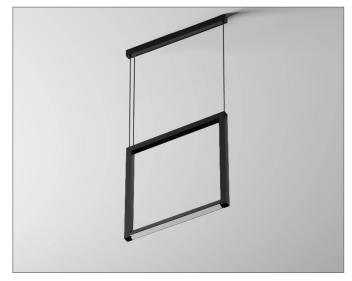

### **PROJECT NAME:**

FMS Plus features a movable lower lamp profile, providing the ability to change the direction of light or illuminate the ceiling. Soft light is ensured by a shade made of opal PMMA or microprismatic satin.