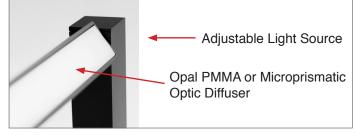

### **PROJECT NAME:**

FMS Plus features a movable lower lamp profile, providing the ability to change the direction of light or illuminate the ceiling. Soft light is ensured by a shade made of opal PMMA or microprismatic satin.