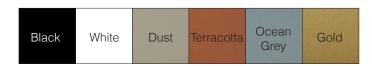

## Finish options:

SHEET

SPECIFICATION

Microprismatic Opal PMMA

| ORDERING INFO<br>L543.2139S | -                  | -                          | -                   | -                                   |
|-----------------------------|--------------------|----------------------------|---------------------|-------------------------------------|
| Model (Order Code)          | Structure Finishes | Optic Diffuser Options     | LED                 | Dimming Options                     |
| ○L543.2139S 28W             | 12: Black          | OP: Opal PMMA              | ○27: 2700K          | ○ 120V LTE Remote driver            |
|                             | ○ 13: White        | OMP: Microprismatic        | ○30:3000K           | 120V-277V 0-10V Remote driver       |
|                             | 21: Terracotta     |                            | ○ 40: 4000K         | 120V LTE Integral driver            |
|                             | 22: Ocean Grey     |                            |                     | 120V-277V 0-10V Integral driver     |
|                             | ○ 23: Dust         |                            |                     |                                     |
|                             | ○ 80: Gold         | Installation Note: Fixture | with integral drive | r is installed to a 4x4" backplate. |

#### **ORDERING INFO** L543.2141S Model (Order Code) Structure Finishes Optic Diffuser Options LED **Dimming Options** OL543.2141S 39W OP: Opal PMMA 12: Black 27: 2700K ○ 120V LTE Remote driver O 13: White OMP: Microprismatic 30: 3000K O 120V-277V 0-10V Remote driver 21: Terracotta O 40: 4000K 120V LTE Integral driver 22: Ocean Grey 120V-277V 0-10V Integral driver O 23: Dust ○ 80: Gold **Installation Note:** Fixture with integral driver is installed to a 4x4" backplate.

# Optic diffuser options:

Microprismatic

Opal PMMA

| ORDERING INFO<br>L543.2143S | -                  | -                          | -                   | -                                    |
|-----------------------------|--------------------|----------------------------|---------------------|--------------------------------------|
| Model (Order Code)          | Structure Finishes | Optic Diffuser Options     | LED                 | Dimming Options                      |
| ○L543.2143S 28W             | 12: Black          | OP: Opal PMMA              | ○27: 2700K          | ○ 120V LTE Remote driver             |
|                             | ○ 13: White        | OMP: Microprismatic        | ○30:3000K           | 120V-277V 0-10V Remote driver        |
|                             | 21: Terracotta     |                            | ○ 40: 4000K         | 120V LTE Integral driver             |
|                             | 22: Ocean Grey     |                            |                     | 120V-277V 0-10V Integral driver      |
|                             | ○ 23: Dust         |                            |                     |                                      |
|                             | ○ 80: Gold         | Installation Note: Fixture | with integral drive | er is installed to a 4x4" backplate. |