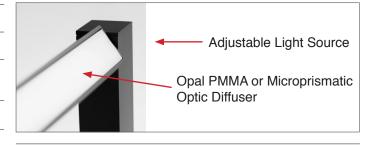

### **PROJECT NAME:**

FMS Plus features a movable lower lamp profile, providing the ability to change the direction of light or illuminate the ceiling. Soft light is ensured by a shade made of opal PMMA or microprismatic satin.