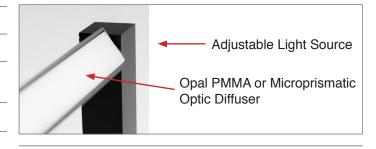

### **PROJECT NAME:**

FMS Plus features a movable lower lamp profile, providing the ability to change the direction of light or illuminate the ceiling. Soft light is ensured by a shade made of opal PMMA or microprismatic satin.