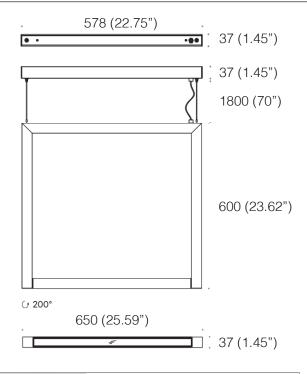

### **PROJECT NAME:**

FMS Plus features a movable lower lamp profile, providing the ability to change the direction of light or illuminate the ceiling. Soft light is ensured by a shade made of opal PMMA or microprismatic satin.