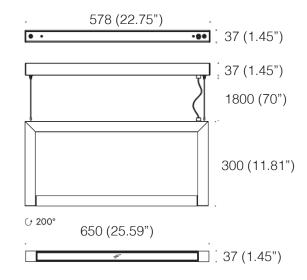

Color rendering: CRI 90

Materials: Aluminum body, polycarbonate

Ingress protection: IP20

**Electrical:** High efficiency electronic power supply, rated

50,000 hours 120V-277V

Input [W] 28W

Lum. flux of light source [Im] Opal PMMA 1430 Im

Color rendering: CRI 90

Materials: Aluminum body, polycarbonate

Ingress protection: IP20

Electrical: High efficiency electronic power supply, rated

50,000 hours 120V-277V

Input [W] 39W

Lum. flux of light source [Im]

Color rendering: CRI 90

Materials: Aluminum body, polycarbonate

Ingress protection: IP20

Electrical: High efficiency electronic power supply, rated

50,000 hours 120V-277V

Input [W] 28W

Lum. flux of light source [lm] Opal PMMA 1430 lm