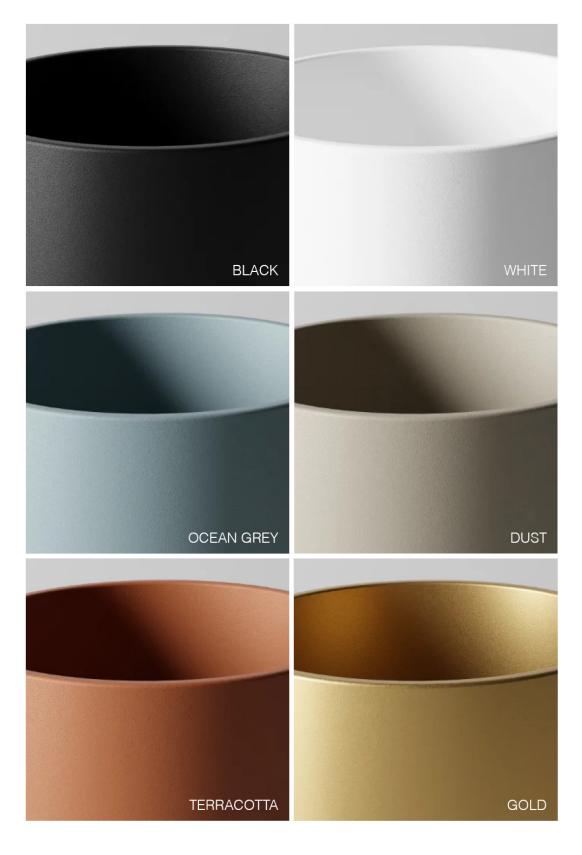

## Finish options:

SHEET

SPECIFICATION

Microprismatic Opal PMMA

| ORDERING INFO<br>L543.2139S | -                  | -                          | -                   | -                                   |
|-----------------------------|--------------------|----------------------------|---------------------|-------------------------------------|
| Model (Order Code)          | Structure Finishes | Optic Diffuser Options     | LED                 | Dimming Options                     |
| ○L543.2139S 28W             | 12: Black          | OP: Opal PMMA              | ○27: 2700K          | ○ 120V LTE Remote driver            |
|                             | ○ 13: White        | OMP: Microprismatic        | ○30:3000K           | 120V-277V 0-10V Remote driver       |
|                             | 21: Terracotta     |                            | ○ 40: 4000K         | 120V LTE Integral driver            |
|                             | 22: Ocean Grey     |                            |                     | 120V-277V 0-10V Integral driver     |
|                             | ○ 23: Dust         |                            |                     |                                     |
|                             | ○ 80: Gold         | Installation Note: Fixture | with integral drive | r is installed to a 4x4" backplate. |

#### **ORDERING INFO** L543.2141S Model (Order Code) Structure Finishes Optic Diffuser Options LED **Dimming Options** OL543.2141S 39W OP: Opal PMMA 12: Black 27: 2700K ○ 120V LTE Remote driver O 13: White OMP: Microprismatic 30: 3000K O 120V-277V 0-10V Remote driver 21: Terracotta O 40: 4000K 120V LTE Integral driver 22: Ocean Grey 120V-277V 0-10V Integral driver O 23: Dust ○ 80: Gold **Installation Note:** Fixture with integral driver is installed to a 4x4" backplate.

# Optic diffuser options:

Microprismatic

Opal PMMA

| ORDERING INFO<br>L543.2143S | -                  | -                          | -                   | -                                    |
|-----------------------------|--------------------|----------------------------|---------------------|--------------------------------------|
| Model (Order Code)          | Structure Finishes | Optic Diffuser Options     | LED                 | Dimming Options                      |
| ○L543.2143S 28W             | 12: Black          | OP: Opal PMMA              | ○27: 2700K          | ○ 120V LTE Remote driver             |
|                             | ○ 13: White        | OMP: Microprismatic        | ○30:3000K           | 120V-277V 0-10V Remote driver        |
|                             | 21: Terracotta     |                            | ○ 40: 4000K         | 120V LTE Integral driver             |
|                             | 22: Ocean Grey     |                            |                     | 120V-277V 0-10V Integral driver      |
|                             | ○ 23: Dust         |                            |                     |                                      |
|                             | ○ 80: Gold         | Installation Note: Fixture | with integral drive | er is installed to a 4x4" backplate. |