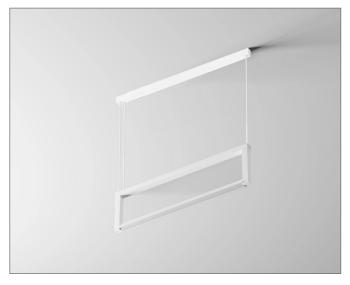

### **PROJECT NAME:**

FMS Plus features a movable lower lamp profile, providing the ability to change the direction of light or illuminate the ceiling. Soft light is ensured by a shade made of opal PMMA or microprismatic satin.