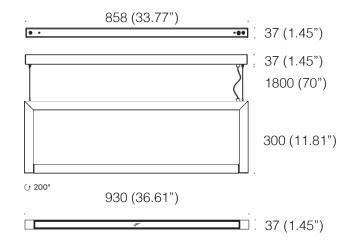

### **PROJECT NAME:**

FMS Plus features a movable lower lamp profile, providing the ability to change the direction of light or illuminate the ceiling. Soft light is ensured by a shade made of opal PMMA or microprismatic satin.