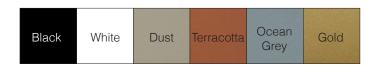

## Finish options:

SHEET

SPECIFICATION

Microprismatic Opal PMMA

| ORDERING INFO<br>L543.2139S | -                  | -                          | -                   | -                                   |
|-----------------------------|--------------------|----------------------------|---------------------|-------------------------------------|
| Model (Order Code)          | Structure Finishes | Optic Diffuser Options     | LED                 | Dimming Options                     |
| ○L543.2139S 28W             | 12: Black          | OP: Opal PMMA              | ○27: 2700K          | ○ 120V LTE Remote driver            |
|                             | ○ 13: White        | OMP: Microprismatic        | ○30:3000K           | 120V-277V 0-10V Remote driver       |
|                             | 21: Terracotta     |                            | ○ 40: 4000K         | 120V LTE Integral driver            |
|                             | 22: Ocean Grey     |                            |                     | 120V-277V 0-10V Integral driver     |
|                             | ○ 23: Dust         |                            |                     |                                     |
|                             | ○ 80: Gold         | Installation Note: Fixture | with integral drive | r is installed to a 4x4" backplate. |

#### **ORDERING INFO** L543.2141S Model (Order Code) Structure Finishes Optic Diffuser Options LED **Dimming Options** OL543.2141S 39W OP: Opal PMMA 12: Black 27: 2700K ○ 120V LTE Remote driver O 13: White OMP: Microprismatic 30: 3000K O 120V-277V 0-10V Remote driver 21: Terracotta O 40: 4000K 120V LTE Integral driver 22: Ocean Grey 120V-277V 0-10V Integral driver O 23: Dust ○ 80: Gold **Installation Note:** Fixture with integral driver is installed to a 4x4" backplate.

# Optic diffuser options:

Microprismatic

Opal PMMA

| ORDERING INFO<br>L543.2143S | -                  | -                          | -                   | -                                    |
|-----------------------------|--------------------|----------------------------|---------------------|--------------------------------------|
| Model (Order Code)          | Structure Finishes | Optic Diffuser Options     | LED                 | Dimming Options                      |
| ○L543.2143S 28W             | 12: Black          | OP: Opal PMMA              | ○27: 2700K          | ○ 120V LTE Remote driver             |
|                             | ○ 13: White        | OMP: Microprismatic        | ○30:3000K           | 120V-277V 0-10V Remote driver        |
|                             | 21: Terracotta     |                            | ○ 40: 4000K         | 120V LTE Integral driver             |
|                             | 22: Ocean Grey     |                            |                     | 120V-277V 0-10V Integral driver      |
|                             | ○ 23: Dust         |                            |                     |                                      |
|                             | ○ 80: Gold         | Installation Note: Fixture | with integral drive | er is installed to a 4x4" backplate. |