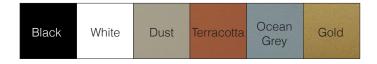

## Finish options:

SHEET

SPECIFICATION

Microprismatic Opal PMMA

| ORDERING INFO<br>L543.2139S | -                  | -                          | -                   | -                                   |
|-----------------------------|--------------------|----------------------------|---------------------|-------------------------------------|
| Model (Order Code)          | Structure Finishes | Optic Diffuser Options     | LED                 | Dimming Options                     |
| ○L543.2139S 28W             | 12: Black          | OP: Opal PMMA              | ○27: 2700K          | ○ 120V LTE Remote driver            |
|                             | ○ 13: White        | OMP: Microprismatic        | ○30:3000K           | 120V-277V 0-10V Remote driver       |
|                             | 21: Terracotta     |                            | ○ 40: 4000K         | 120V LTE Integral driver            |
|                             | 22: Ocean Grey     |                            |                     | 120V-277V 0-10V Integral driver     |
|                             | ○ 23: Dust         |                            |                     |                                     |
|                             | ○ 80: Gold         | Installation Note: Fixture | with integral drive | r is installed to a 4x4" backplate. |

#### **ORDERING INFO** L543.2141S Model (Order Code) Structure Finishes Optic Diffuser Options LED **Dimming Options** OL543.2141S 39W OP: Opal PMMA 12: Black 27: 2700K ○ 120V LTE Remote driver O 13: White OMP: Microprismatic 30: 3000K O 120V-277V 0-10V Remote driver 21: Terracotta O 40: 4000K 120V LTE Integral driver 22: Ocean Grey 120V-277V 0-10V Integral driver O 23: Dust ○ 80: Gold **Installation Note:** Fixture with integral driver is installed to a 4x4" backplate.

# Optic diffuser options:

Microprismatic

Opal PMMA

| ORDERING INFO<br>L543.2143S | -                  | -                          | -                   | -                                    |
|-----------------------------|--------------------|----------------------------|---------------------|--------------------------------------|
| Model (Order Code)          | Structure Finishes | Optic Diffuser Options     | LED                 | Dimming Options                      |
| ○L543.2143S 28W             | 12: Black          | OP: Opal PMMA              | ○27: 2700K          | ○ 120V LTE Remote driver             |
|                             | ○ 13: White        | OMP: Microprismatic        | ○30:3000K           | 120V-277V 0-10V Remote driver        |
|                             | 21: Terracotta     |                            | ○ 40: 4000K         | 120V LTE Integral driver             |
|                             | 22: Ocean Grey     |                            |                     | 120V-277V 0-10V Integral driver      |
|                             | ○ 23: Dust         |                            |                     |                                      |
|                             | ○ 80: Gold         | Installation Note: Fixture | with integral drive | er is installed to a 4x4" backplate. |