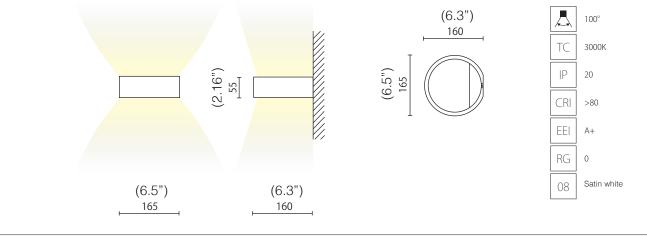

### **PROJECT NAME:**

WALL

A ring diffusing a delicate light. Gaia is a double emission wall lamp made from epoxy polyester powder coated aluminum stabilized with UV rays and it is equipped with Chip On Board technology high efficiency LED light sources and driver. Its de-gree of protection against the penetration of dust, solid objects and liquids is IP20.

| CODICE       | W  | Lm  |  |
|--------------|----|-----|--|
| L25A9-650.30 | 11 | 885 |  |

### **ORDERING INFO**

| Model (Order Code) | Structure Finish | LED     | Dimming Options                                                                                    |  |
|--------------------|------------------|---------|----------------------------------------------------------------------------------------------------|--|
| ○ L25A9-650.30 11W | ○ Satin White    | ○ 3000К | <ul> <li>120V LTE Phase Dimming</li> <li>120-277V 0-10V Dimming<br/>(Universal Voltage)</li> </ul> |  |
|                    |                  |         |                                                                                                    |  |