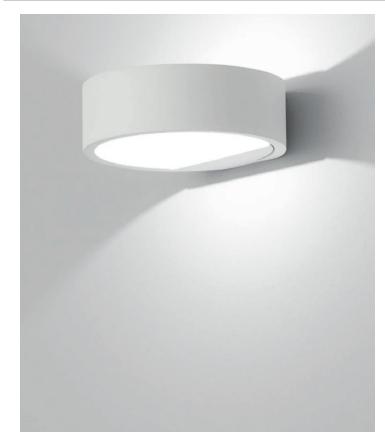

### **PROJECT NAME:**

WALL

A ring diffusing a delicate light. Gaia is a double emission wall lamp made from epoxy polyester powder coated aluminum stabilized with UV rays and it is equipped with Chip On Board technology high efficiency LED light sources and driver. Its de-gree of protection against the penetration of dust, solid objects and liquids is IP20.