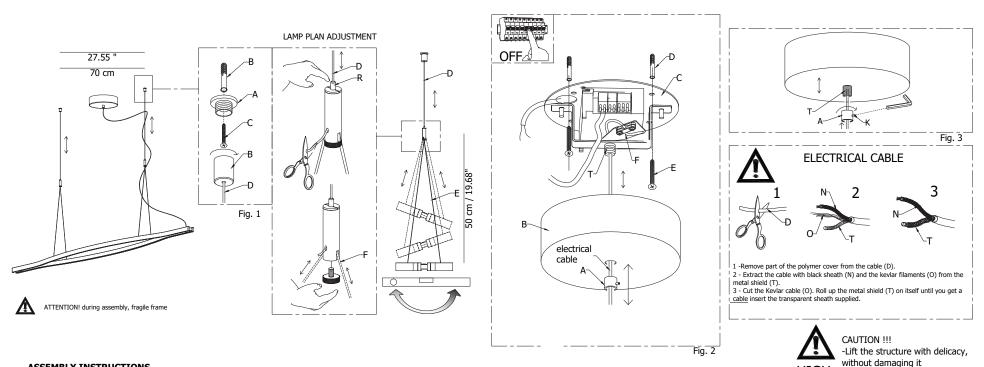

#### ASSEMBLY INSTRUCTIONS

- Disconnect the power supply.
- Fix the parts (A) to the ceiling with the screws (X) and plugs (Y) (Fig. 1). •
- Screw detail (B) to detail (A) (Fig. 1). .
- To adjust the steel cable (D), keep the plunger (R) pressed, position the lamp at the desired ٠ height, then release the plunger.
- To adjust the steel cables (E), Unscrew the screw (F).
- Unscrew detail (A) and lower the rose (B). (Fig.2)
- Fix the bracket (C) to the ceiling using the screws (E) and the plugs (D). (Fig.2)
- VER. DIMM. Connect the cables inside the box (V) respecting the indicated polarity (Fig. 2). •
- Place the rose window, and screw the particular (A) to the stem (T). (Fig3) ٠
- Screw the safety dowel (K). (Fig.3)