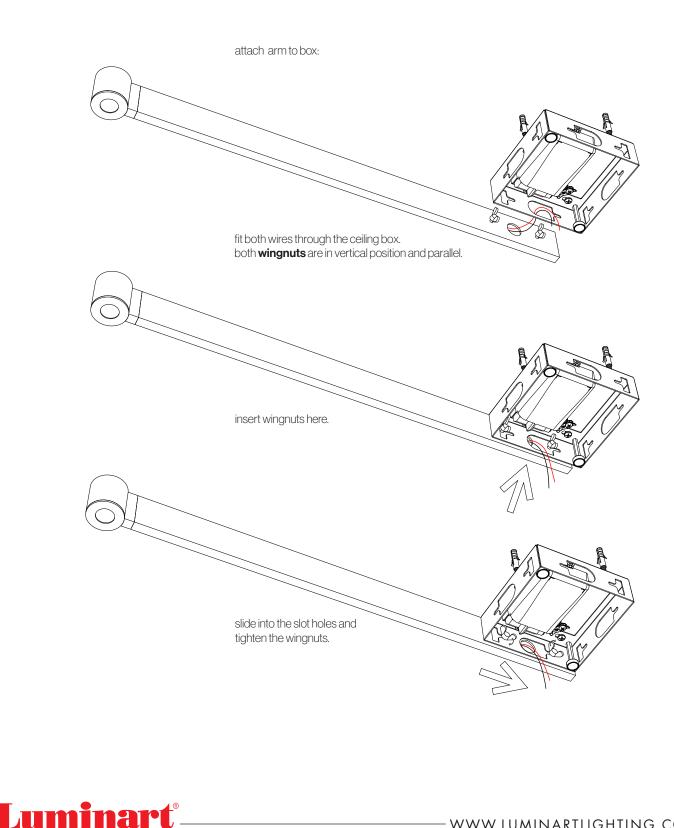

#### **PROJECT NAME:**

unbox the components and place them on a soft surface. Lay out the desired configuration (LED facing down) on the ground before starting the installation on the ceiling. \* grid globe: do not attach the globes to the profile yet.

Small configurations (single box) can be pre-assembled on the soft surface.