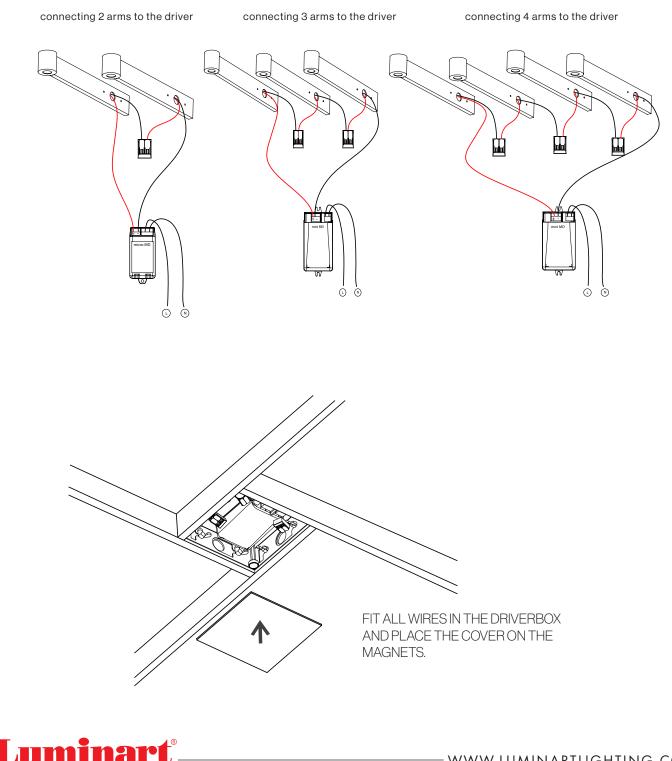

the components and place them on a soft surface. Lay out the desired configuration (LED facing down) on the ground before starting the installation on the ceiling. \* grid globe: do not attach the globes to the profile yet.

Small configurations (single box) can be pre-assembled on the soft surface.

### Luminart

## **GRID™/GRID GLOBE™**

INSTALLATION INSTRUCTIONS

**TYPE:** 

**PROJECT NAME:** 



- WWW.LUMINARTLIGHTING.COM

# **GRID™/GRID GLOBE™**

INSTALLATION INSTRUCTIONS

**TYPE:** 

#### **PROJECT NAME:**



INSTALLATION SHEET

# **GRID<sup>TM</sup>/GRID GLOBE**<sup>TM</sup>

INSTALLATION INSTRUCTIONS

### TYPE:

#### **PROJECT NAME:**





### Luminart<sup>®</sup>

**GRID™/GRID GLOBE™** 

INSTALLATION INSTRUCTIONS

TYPE:

**PROJECT NAME:** 

#### **ELECTRICAL CONNECTION: SERIAL**



- WWW.LUMINARTLIGHTING.COM