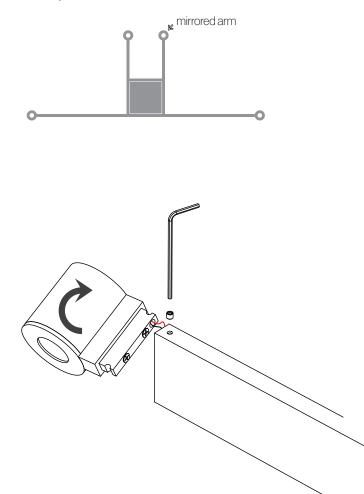

#### **PROJECT NAME:**

unbox the components and place them on a soft surface. Lay out the desired configuration (LED facing down) on the ground before starting the installation on the ceiling. \* grid globe: do not attach the globes to the profile yet.

Small configurations (single box) can be pre-assembled on the soft surface.