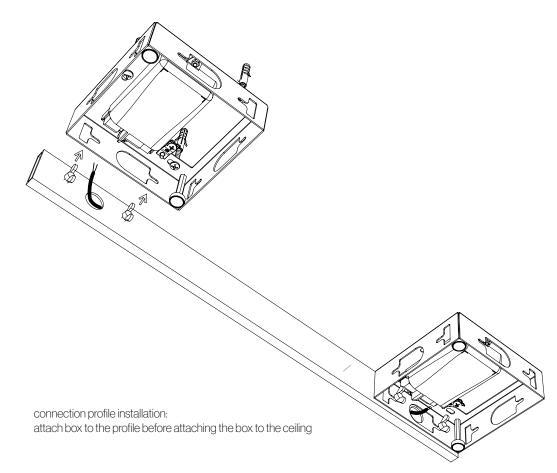

#### **PROJECT NAME:**

unbox the components and place them on a soft surface. Lay out the desired configuration (LED facing down) on the ground before starting the installation on the ceiling. \* grid globe: do not attach the globes to the profile yet.

Small configurations (single box) can be pre-assembled on the soft surface.