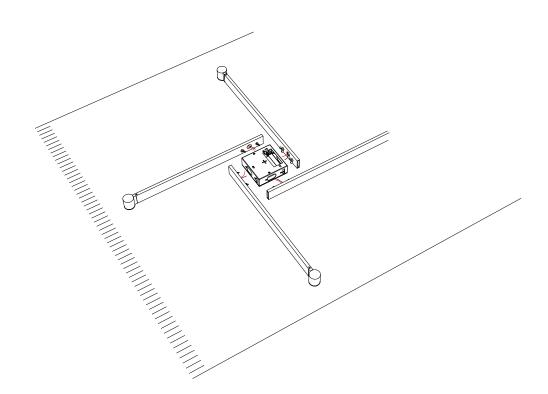

#### **PROJECT NAME:**

unbox the components and place them on a soft surface. Lay out the desired configuration (LED facing down) on the ground before starting the installation on the ceiling. \* grid globe: do not attach the globes to the profile yet.

Small configurations (single box) can be pre-assembled on the soft surface.