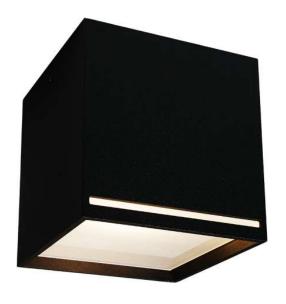

# design by Alain Monnens

Of all the models in the collection, the GROOVE perhaps comes closest to the famous design concept that "less is more". The GROOVE is the ultimate tribute to the "no-nonsense" approach. No screws, clamps or bolts, except where absolutely unavoidable. The glass is slid into the mounting in an original – but easy to operate – manner. The GROOVE is highly practical, but with two light slits in the side panels as a fun "extra" feature.

#### **GROOVE 100x100**

| LAMP TYPE | RETROFIT LED |
|-----------|--------------|
| FITTING   | E26          |
| WATTAGE   | 15W          |
| VOLTAGE   | 120V         |
| CLASS     | 1            |

### ORDER CODE

| ALUMINIUM | T51C08IAB |
|-----------|-----------|
| CHROME    | T51C08IAP |
| BLACK     | T51C08IZL |
| WHITE     | T51C08IWL |