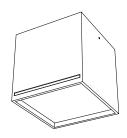

# design by Alain Monnens

Of all the models in the collection, the GROOVE perhaps comes closest to the famous design concept that "less is more". The GROOVE is the ultimate tribute to the "no-nonsense" approach. No screws, clamps or bolts, except where absolutely unavoidable. The glass is slid into the mounting in an original – but easy to operate – manner. The GROOVE is highly practical, but with two light slits in the side panels as a fun "extra" feature.