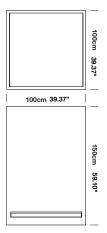

#### **GROOVE 100x100**

| LAMP TYPE | RETROFIT LED |
|-----------|--------------|
| FITTING   | E26          |
| WATTAGE   | 15W          |
| VOLTAGE   | 120V         |
| CLASS     | 1            |

### **GROOVE 150x150**

| LAMP TYPE | RETROFIT LED |
|-----------|--------------|
| FITTING   | E26          |
| WATTAGE   | 15W          |
| VOLTAGE   | 120V         |
| CLASS     | 1            |