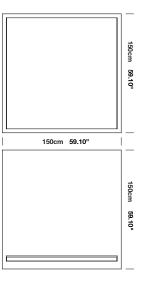

### **GROOVE 150x150**

| LAMP TYPE | RETROFIT LED |
|-----------|--------------|
| FITTING   | E26          |
| WATTAGE   | 15W          |
| VOLTAGE   | 120V         |
| CLASS     | 1            |

### ORDER CODE

| ALUMINIUM | T51C15IAB |
|-----------|-----------|
| CHROME    | T51C15IAP |
| BLACK     | T51C15IZL |
| WHITE     | T51C15IWL |