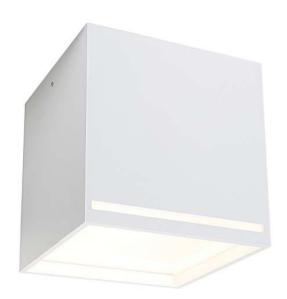

# design by Alain Monnens

Of all the models in the collection, the GROOVE perhaps comes closest to the famous design concept that "less is more". The GROOVE is the ultimate tribute to the "no-nonsense" approach. No screws, clamps or bolts, except where absolutely unavoidable. The glass is slid into the mounting in an original – but easy to operate – manner. The GROOVE is highly practical, but with two light slits in the side panels as a fun "extra" feature.

### **GROOVE 150x150**

| LAMP TYPE | RETROFIT LED |
|-----------|--------------|
| FITTING   | E26          |
| WATTAGE   | 15W          |
| VOLTAGE   | 120V         |
| CLASS     | 1            |

### ORDER CODE

| ALUMINIUM | T51C15IAB |
|-----------|-----------|
| CHROME    | T51C15IAP |
| BLACK     | T51C15IZL |
| WHITE     | T51C15IWL |