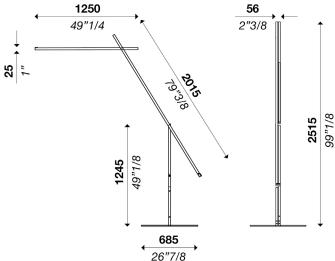

# FLOOR - OPAL DIFFUSER

Floor lamp with direct light. Adjustable and fully foldable aluminium structure matt white, black or brass coated. Opal polycarbonate diffuser. Steel base matt white, black or brass coated. LED module.

# FLOOR - DARK LIGHT

Floor lamp with direct light. Adjustable and fully foldable aluminium structure matt white, black or brass coated. Dark light optic diffuser. Steel base matt white, black or brass coated. LED module.

#### **PROJECT NAME:**

Floor lamp with direct light. Adjustable and fully foldable aluminium structure matt white, black or brass coated. Opal polycarbonate diffuser. Steel base matt white, black or brass coated. LED module.

### **PROJECT NAME:**

FLOOR - DARK LIGHT

Floor lamp with direct light. Adjustable and fully foldable aluminium structure matt white, black or brass coated. Dark light optic diffuser. Steel base matt white, black or brass coated. LED module.