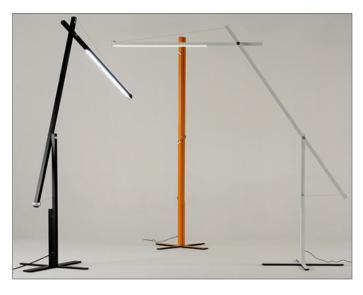

# FLOOR - OPAL DIFFUSER

Floor lamp with direct light. Adjustable and fully foldable aluminium structure matt white, black or brass coated. Opal polycarbonate diffuser. Steel base matt white, black or brass coated. LED module.

# FLOOR - DARK LIGHT

Floor lamp with direct light. Adjustable and fully foldable aluminium structure matt white, black or brass coated. Dark light optic diffuser. Steel base matt white, black or brass coated. LED module.

#### **PROJECT NAME:**

Floor lamp with direct light. Adjustable and fully foldable aluminium structure matt white, black or brass coated. Opal polycarbonate diffuser. Steel base matt white, black or brass coated. LED module.

### **PROJECT NAME:**

FLOOR - DARK LIGHT

Floor lamp with direct light. Adjustable and fully foldable aluminium structure matt white, black or brass coated. Dark light optic diffuser. Steel base matt white, black or brass coated. LED module.