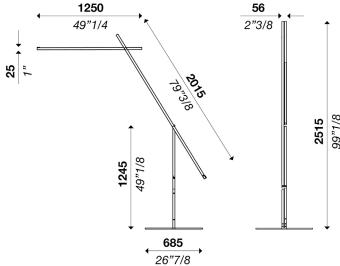

# FLOOR - OPAL DIFFUSER

Floor lamp with direct light. Adjustable and fully foldable aluminium structure matt white, black or brass coated. Opal polycarbonate diffuser. Steel base matt white, black or brass coated. LED module.

# FLOOR - DARK LIGHT

Floor lamp with direct light. Adjustable and fully foldable aluminium structure matt white, black or brass coated. Dark light optic diffuser. Steel base matt white, black or brass coated. LED module.

#### **PROJECT NAME:**

Floor lamp with direct light. Adjustable and fully foldable aluminium structure matt white, black or brass coated. Opal polycarbonate diffuser. Steel base matt white, black or brass coated. LED module.

### **PROJECT NAME:**

FLOOR - DARK LIGHT

Floor lamp with direct light. Adjustable and fully foldable aluminium structure matt white, black or brass coated. Dark light optic diffuser. Steel base matt white, black or brass coated. LED module.