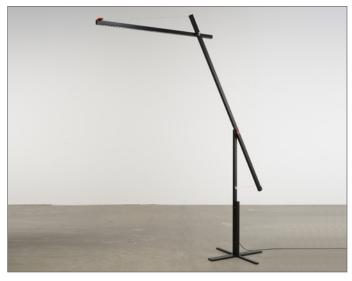

# FLOOR - OPAL DIFFUSER

Floor lamp with direct light. Adjustable and fully foldable aluminium structure matt white, black or brass coated. Opal polycarbonate diffuser. Steel base matt white, black or brass coated. LED module.

# FLOOR - DARK LIGHT

Floor lamp with direct light. Adjustable and fully foldable aluminium structure matt white, black or brass coated. Dark light optic diffuser. Steel base matt white, black or brass coated. LED module.

#### **PROJECT NAME:**

Floor lamp with direct light. Adjustable and fully foldable aluminium structure matt white, black or brass coated. Opal polycarbonate diffuser. Steel base matt white, black or brass coated. LED module.

### **PROJECT NAME:**

FLOOR - DARK LIGHT

Floor lamp with direct light. Adjustable and fully foldable aluminium structure matt white, black or brass coated. Dark light optic diffuser. Steel base matt white, black or brass coated. LED module.