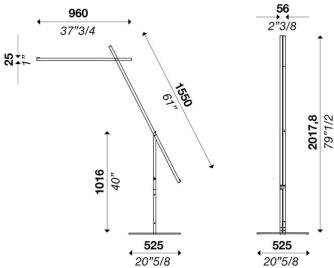

# FLOOR - OPAL DIFFUSER

Floor lamp with direct light. Adjustable and fully foldable aluminium structure matt white, black or brass coated. Opal polycarbonate diffuser. Steel base matt white, black or brass coated. LED module.

# FLOOR - DARK LIGHT

Floor lamp with direct light. Adjustable and fully foldable aluminium structure matt white, black or brass coated. Dark light optic diffuser. Steel base matt white, black or brass coated. LED module.