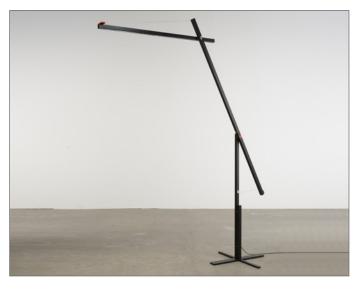

# FLOOR - OPAL DIFFUSER

Floor lamp with direct light. Adjustable and fully foldable aluminium structure matt white, black or brass coated. Opal polycarbonate diffuser. Steel base matt white, black or brass coated. LED module.

# FLOOR - DARK LIGHT

Floor lamp with direct light. Adjustable and fully foldable aluminium structure matt white, black or brass coated. Dark light optic diffuser. Steel base matt white, black or brass coated. LED module.