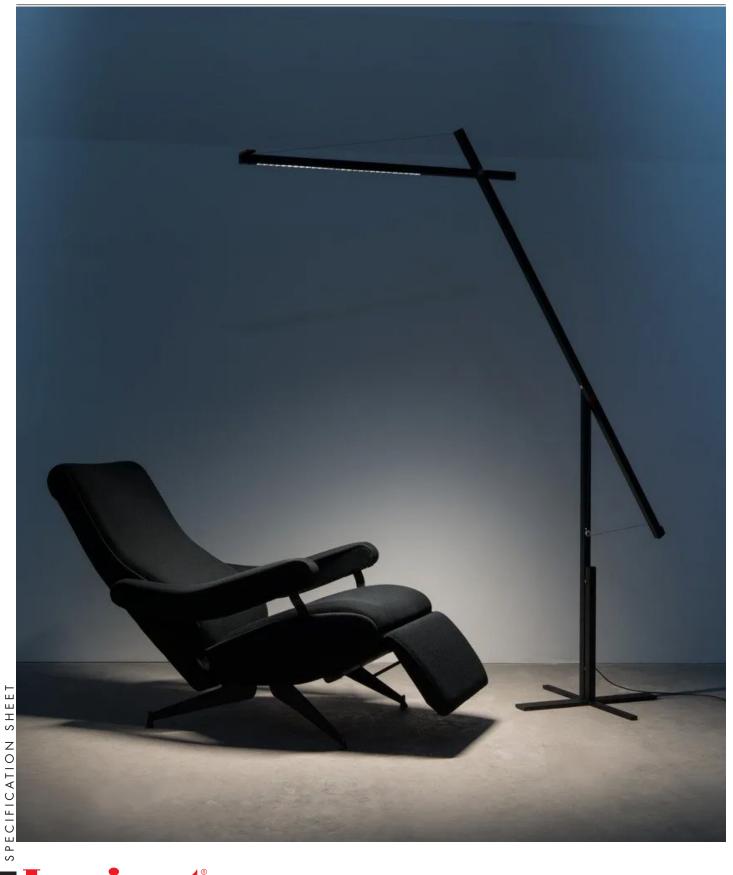

# FLOOR - OPAL DIFFUSER

Floor lamp with direct light. Adjustable and fully foldable aluminium structure matt white, black or brass coated. Opal polycarbonate diffuser. Steel base matt white, black or brass coated. LED module.

# FLOOR - DARK LIGHT

Floor lamp with direct light. Adjustable and fully foldable aluminium structure matt white, black or brass coated. Dark light optic diffuser. Steel base matt white, black or brass coated. LED module.