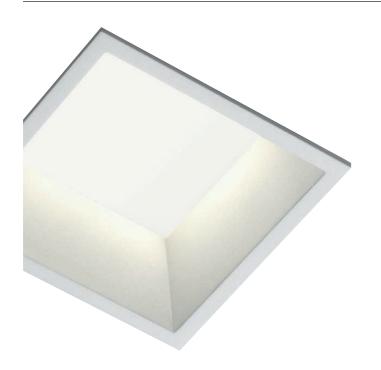

RECESSED

Refined and elegant, Iro is a recessed light made from die-cast aluminium and equipped with a frosted diffuser, a Chip On Board technology high efficiency LED light source and a remote driver. It is available in two sizes. Its degree of protection against the penetration of dust, solid objects and liquids is IP43.