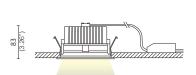

RECESSED

Refined and elegant, Iro is a recessed light made from die-cast aluminium and equipped with a frosted diffuser, a Chip On Board technology high efficiency LED light source and a remote driver. It is available in two sizes. Its degree of protection against the penetration of dust, solid objects and liquids is IP43.

### IRO PICCOLO

| CODE            | W  | Lm  | $\triangle$ |  |
|-----------------|----|-----|-------------|--|
| L25A5-668.11.30 | 11 | 950 | 85°         |  |

/DIMM2 DALI dimmer /DIMM3 DIM-switch dimmer