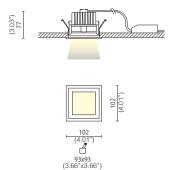

RECESSED

Refined and elegant, Iro is a recessed light made from die-cast aluminium and equipped with a frosted diffuser, a Chip On Board technology high efficiency LED light source and a remote driver. It is available in two sizes. Its degree of protection against the penetration of dust, solid objects and liquids is IP43.

### IRO PICCOLO

| CODE            | W  | Lm  | $\triangle$ |  |
|-----------------|----|-----|-------------|--|
| L25A5-668.11.30 | 11 | 950 | 85°         |  |

/DIMM2 DALI dimmer /DIMM3 DIM-switch dimmer