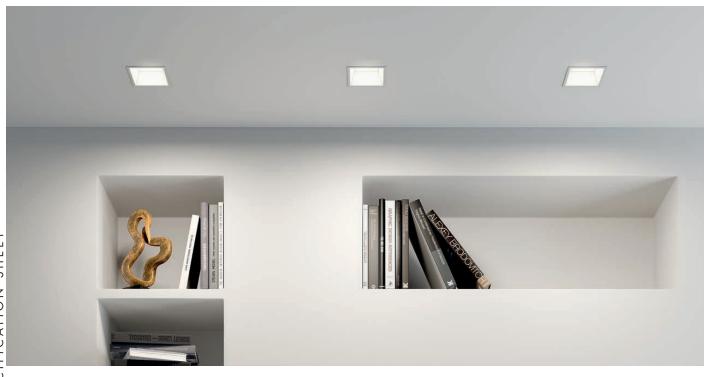

RECESSED

Refined and elegant, Iro is a recessed light made from die-cast aluminium and equipped with a frosted diffuser, a Chip On Board technology high efficiency LED light source and a remote driver. It is available in two sizes. Its degree of protection against the penetration of dust, solid objects and liquids is IP43.