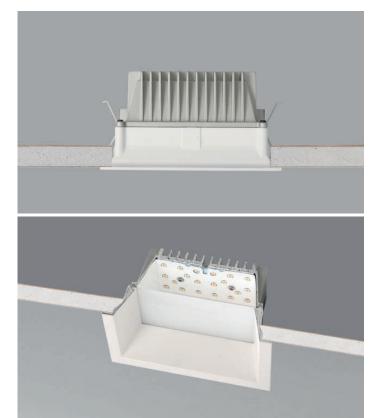

RECESSED

Refined and elegant, Iro is a recessed light made from die-cast aluminium and equipped with a frosted diffuser, a Chip On Board technology high efficiency LED light source and a remote driver. It is available in two sizes. Its degree of protection against the penetration of dust, solid objects and liquids is IP43.