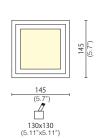

RECESSED

Refined and elegant, Iro is a recessed light made from die-cast aluminium and equipped with a frosted diffuser, a Chip On Board technology high efficiency LED light source and a remote driver. It is available in two sizes. Its degree of protection against the penetration of dust, solid objects and liquids is IP43.

#### **IRO GRANDE**

| CODE            | W  | Lm   | <b>A</b> |  |
|-----------------|----|------|----------|--|
| L25A5-669.25.30 | 25 | 2200 | 95°      |  |

/DIMM2 DALI dimmer /DIMM3 DIM-switch dimmer

SHEET