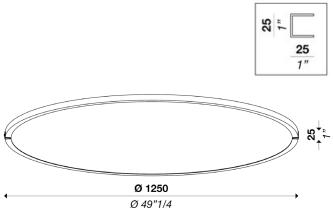

### **PROJECT NAME:**

Ceiling lamp Ø 1250mm (49"1/4) with direct light. Aluminum structure matt white, black or brass coated. Opal membrane diffuser. Strip LED.

Power input: 78W

Light emmission direction: Direct / direct and indirect