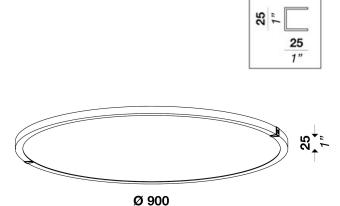

### **PROJECT NAME:**

Ceiling lamp  $\emptyset$  900mm (35"1/2) with direct light. Aluminum structure matt white, black or brass coated. Opal membrane diffuser. Strip LED.

Power input: 69W

Light emmission direction: Direct / direct and indirect

Ø 35"1/2

Light source: LED 3000K: 90CRI 4000K: 90CRI

Degree of protection: IP20

Source lumens: 7866 lm

Source efficacy: 114 lm/W