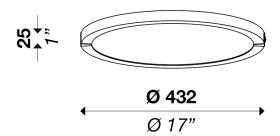

### **PROJECT NAME:**

25

Ceiling lamp Ø 430mm (17") with direct light. Aluminum structure matt white, black or brass coated. Opal membrane diffuser. Strip LED.

Power input: 32W Light emmission direction: Direct Materials: Aluminium structure, opal membrane diffuser Electrical: High efficiency electronic power supply, rated 50,000 hours 120V-277V Dimming: Power supply compatible with 0-10V