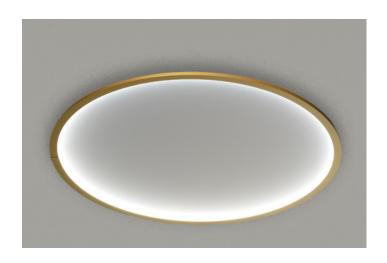

### **PROJECT NAME:**

Ceiling lamp  $\emptyset$  900mm (35"1/2) with direct light. Aluminum structure matt white, black or brass coated. Opal membrane diffuser. Strip LED.

Power input: 69W

Light emmission direction: Direct / direct and indirect

Materials: Aluminium structure, opal membrane diffuser

Electrical: High efficiency electronic power supply, rated 50,000 hours 120V-277V

Dimming: Power supply compatible with 0-10V

Structure finish: Matt white, matt black, brass