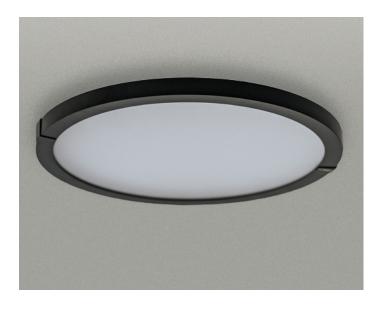

### **PROJECT NAME:**

25

Ceiling lamp Ø 430mm (17") with direct light. Aluminum structure matt white, black or brass coated. Opal membrane diffuser. Strip LED.

Power input: 32W Light emmission direction: Direct Materials: Aluminium structure, opal membrane diffuser Electrical: High efficiency electronic power supply, rated 50,000 hours 120V-277V Dimming: Power supply compatible with 0-10V