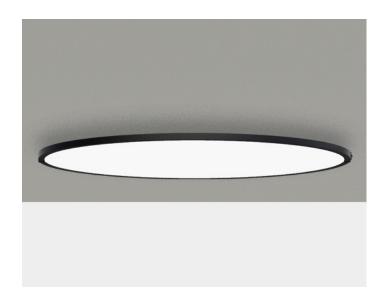

### **PROJECT NAME:**

Ceiling lamp Ø 1250mm (49"1/4) with direct light. Aluminum structure matt white, black or brass coated. Opal membrane diffuser. Strip LED.

Power input: 78W

Light emmission direction: Direct / direct and indirect