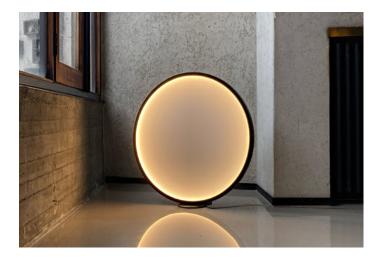

# **LUNA**<sup>TM</sup> FLOOR

**TYPE:** 

### **PROJECT NAME:**



### - WWW.LUMINARTLIGHTING.COM

# LUNA<sup>TM</sup> MEDIUM

TYPE:

### **PROJECT NAME:**

**238** 9"3/8

25 1"



Floor lamp Ø 900mm (35"1/2) with diffused light. Aluminium structure matt white, black or brass coated. Opal membrane diffuser. Strip LED.

| Power input: 69W                                                                    | Light source: LED<br>— 3000K: 90CRI                 |  |  |
|-------------------------------------------------------------------------------------|-----------------------------------------------------|--|--|
| Light emmission direction: Diffused                                                 | 4000K: 90CRI                                        |  |  |
| Materials: Aluminium structure, opal membrane diffuser                              | Degree of protection: IP20                          |  |  |
| <b>Electrical:</b> High efficiency electronic power supply, rate