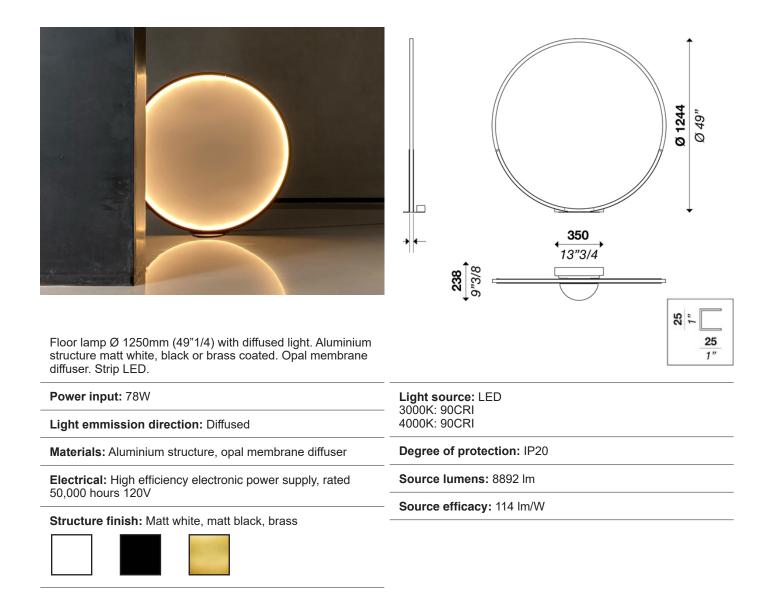

## LUNA<sup>TM</sup> LARGE FLOOR 78W

**TYPE:** 

### **PROJECT NAME:**

SHEET **ORDERING INFO** SPECIFICATION Model (Order Code) Structure Finish LED **Driver Options** O L032670601A70100 78W O Matt White O 3000K O 120V O 4000K O Matt Black OBrass €₽ Intertek nar