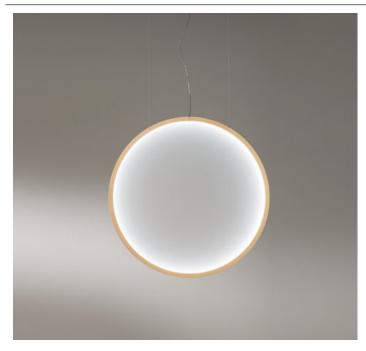

#### **PROJECT NAME:**

Hanging lamp  $\varnothing$  900mm (35"1/2) with diffused light. Aluminium structure matt white, black or brass coated. Opal membrane diffuser. Metal ceiling canopy matt white, black or brass coated. Strip LED.