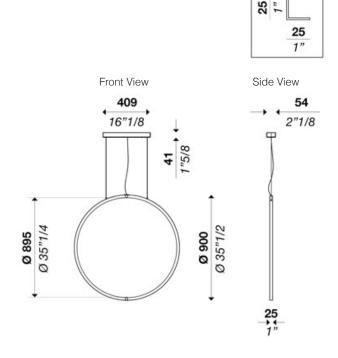

#### **PROJECT NAME:**

Hanging lamp  $\varnothing$  900mm (35"1/2) with diffused light. Aluminium structure matt white, black or brass coated. Opal membrane diffuser. Metal ceiling canopy matt white, black or brass coated. Strip LED.