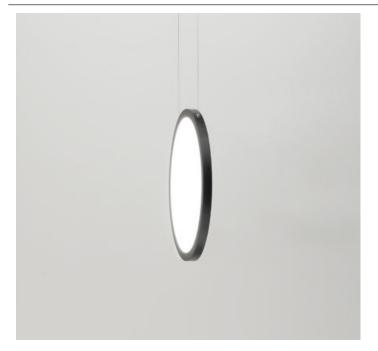

### LUNA<sup>TM</sup> SMALL SUSPENSION VERTICAL 32W

#### **PROJECT NAME:**

25 1"

Front View Side View 409 54 16"1/8 2"1/8

Hanging lamp Ø 430mm (17") with diffused light. Aluminium structure matt white, black or brass coated. Opal membrane diffuser. Metal ceiling canopy matt white, black or brass coated. Strip LED.