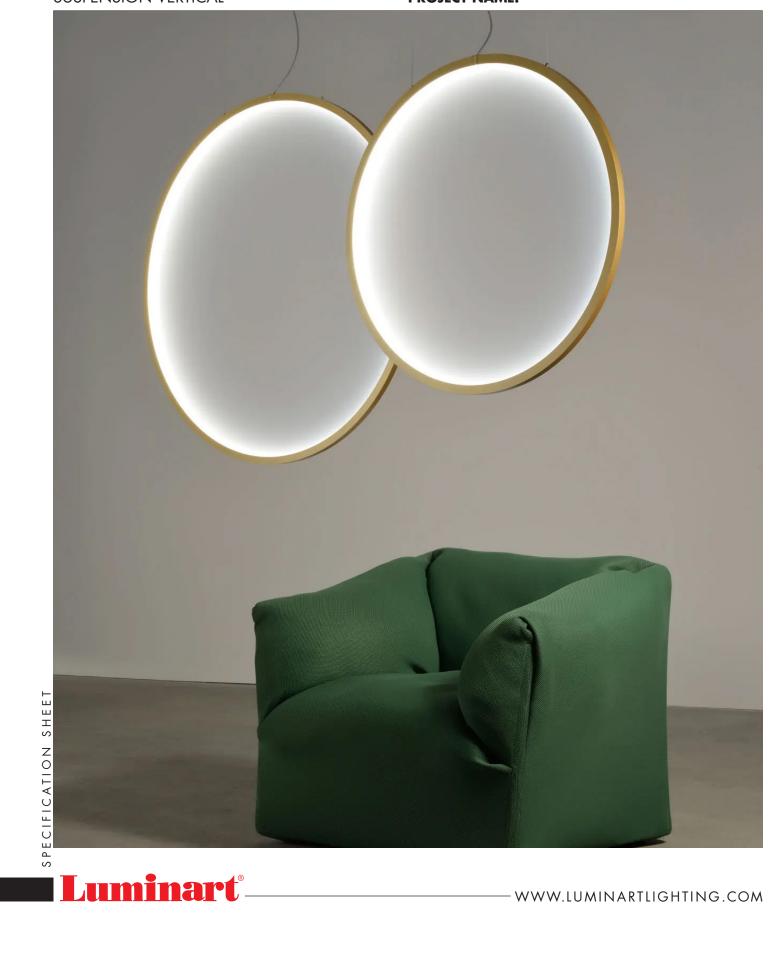

## $\textbf{LUNA}^{\mathsf{TM}}$ SUSPENSION VERTICAL

#### **PROJECT NAME:**

25 1"

Front View Side View 409 54 16"1/8 2"1/8

Hanging lamp Ø 430mm (17") with diffused light. Aluminium structure matt white, black or brass coated. Opal membrane diffuser. Metal ceiling canopy matt white, black or brass coated. Strip LED.