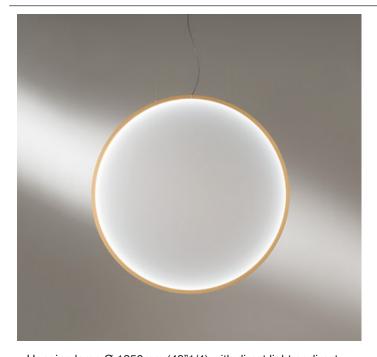

#### **PROJECT NAME:**

Hanging lamp  $\emptyset$  1250mm (49"1/4) with direct light or direct and indirect light. Aluminium structure matt white, black or brass coated. Opal membrane diffuser. Metal ceiling canopy matt white, black or brass coated. Strip LED.