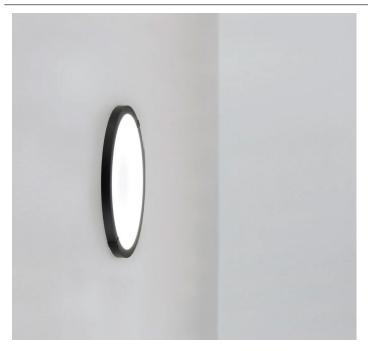

#### **PROJECT NAME:**

Ø 432 0 477"

Wall lamp  $\emptyset$  430mm (17") with direct light. Aluminium structure matt white, black or brass coated. Opal membrane diffuser. Strip LED.

| Power input: 32W                                                                         |
|------------------------------------------------------------------------------------------|
| Light emmission direction: Direct                                                        |
| Materials: Aluminium structure, opal membrane diffuser                                   |
| <b>Electrical:</b> High efficiency electronic power supply, rated 50,000 hours 120V-277V |
| Dimming: Power supply compatible with 0-10V                                              |
| Structure finish: Matt white, matt black, brass                                          |