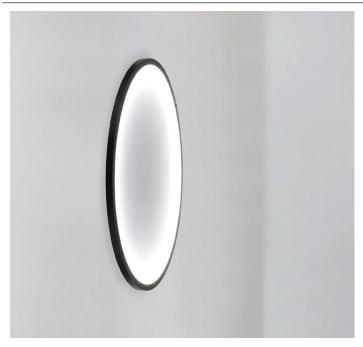

#### **PROJECT NAME:**

Ø 432 0 477"

Wall lamp  $\emptyset$  430mm (17") with direct light. Aluminium structure matt white, black or brass coated. Opal membrane diffuser. Strip LED.

| Power input: 32W                                                                         |
|------------------------------------------------------------------------------------------|
| Light emmission direction: Direct                                                        |
| Materials: Aluminium structure, opal membrane diffuser                                   |
| <b>Electrical:</b> High efficiency electronic power supply, rated 50,000 hours 120V-277V |
| Dimming: Power supply compatible with 0-10V                                              |
| Structure finish: Matt white, matt black, brass                                          |