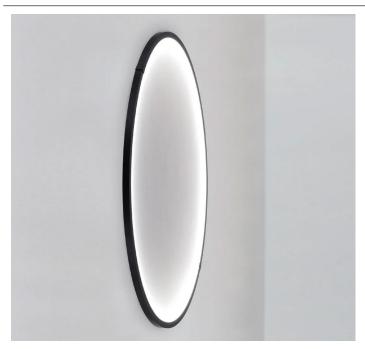

#### **PROJECT NAME:**

Wall lamp Ø 1250mm (49"1/4) with direct light. Aluminium structure matt white, black or brass coated. Opal membrane diffuser. Strip LED.

Power input: 78W

Light emmission direction: Direct