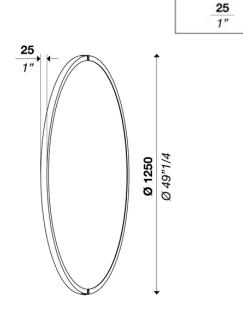

#### **PROJECT NAME:**

Wall lamp Ø 1250mm (49"1/4) with direct light. Aluminium structure matt white, black or brass coated. Opal membrane diffuser. Strip LED.

Power input: 78W

Light emmission direction: Direct