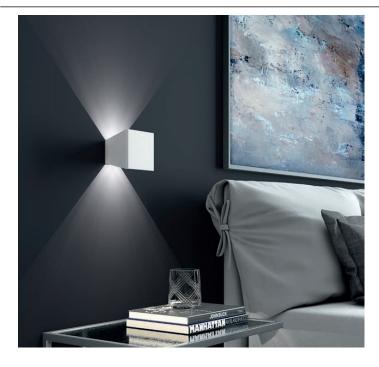

## WALL

| CODE         | W  | Lm  |
|--------------|----|-----|
| L25A9-651.30 | 11 | 885 |

Characterized by the symmetrical cuts, Mia is a dou-ble emission wall lamp made from epoxy polyester powder coated aluminium and it is equipped with Chip On Board technology high efficiency LED light sources and driver. Its degree of protection against the penetration of dust, solid objects and liquids is IP20.