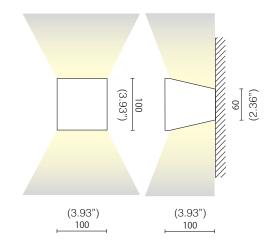

## WALL

| CODE         | W  | Lm  |
|--------------|----|-----|
| L25A9-651.30 | 11 | 885 |

Characterized by the symmetrical cuts, Mia is a dou-ble emission wall lamp made from epoxy polyester powder coated aluminium and it is equipped with Chip On Board technology high efficiency LED light sources and driver. Its degree of protection against the penetration of dust, solid objects and liquids is IP20.

INSTALLATION NOTE: Comes with 4" SQUARE backplate to cover the junction box

| ni |
|----|
|    |

**ORDERING INFO** 

SHEET

Model (Order Code) OL25A9-651.30 11W

Structure Finish O Satin White

LED ○3000K

**Dimming Options** ○ 120V LTE Phase Dimming