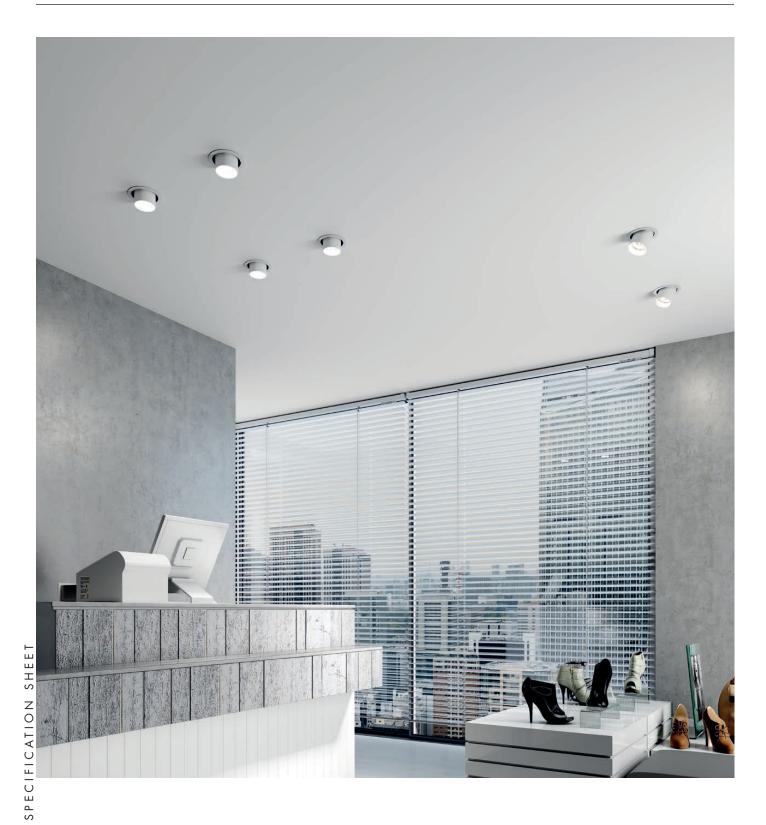

## MIKE GRANDE

RECESSED

Mike Grande is a magnificent but discreet recessed light which can be pulled out and adjusted on both axis. It is made from die-cast aluminium and it is equipped with a Chip On Board technology high efficiency LED light source and a remote driver. The inner ring can be requested in black, gold or white. Its degree of protection against the penetration of dust, solid objects and liquids is IP23.