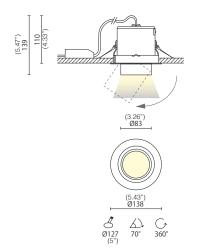

## **PROJECT NAME:**

W

12

18

Lm (3000K)

1540

2140

CODE

L25A5-679.12...

L25A5-679.18...

/DIMM2 DALI dimmer

/DIMM3 DIM-switch dimmer

| L | E | D | 0 | Ο | G | Y® |
|---|---|---|---|---|---|----|

**MIKETM GRANDE** 

TYPE: