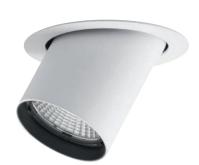

## MIKE GRANDE

RECESSED

Mike Grande is a magnificent but discreet recessed light which can be pulled out and adjusted on both axis. It is made from die-cast aluminium and it is equipped with a Chip On Board technology high efficiency LED light source and a remote driver. The inner ring can be requested in black, gold or white. Its degree of protection against the penetration of dust, solid objects and liquids is IP23.