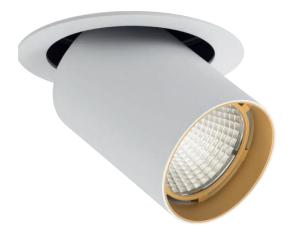

## MIKE GRANDE

RECESSED

Mike Grande is a magnificent but discreet recessed light which can be pulled out and adjusted on both axis. It is made from die-cast aluminium and it is equipped with a Chip On Board technology high efficiency LED light source and a remote driver. The inner ring can be requested in black, gold or white. Its degree of protection against the penetration of dust, solid objects and liquids is IP23.