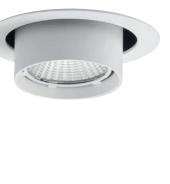

## MIKE GRANDE

RECESSED

Mike Grande is a magnificent but discreet recessed light which can be pulled out and adjusted on both axis. It is made from die-cast aluminium and it is equipped with a Chip On Board technology high efficiency LED light source and a remote driver. The inner ring can be requested in black, gold or white. Its degree of protection against the penetration of dust, solid objects and liquids is IP23.