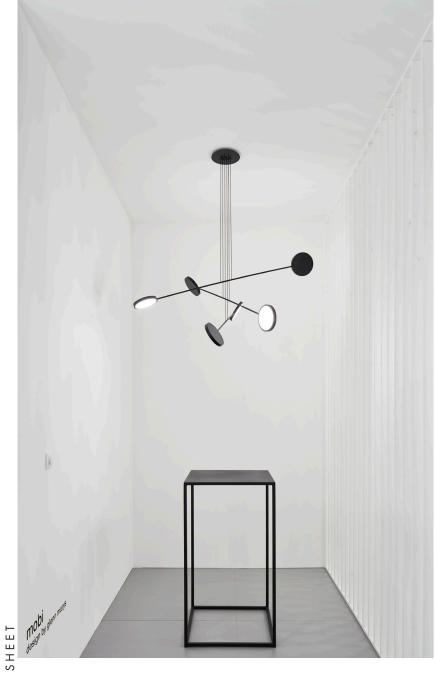

# **PROJECT NAME:**

Z Each "mobi" arm has 2 circular LED sources that are connected with a thin tube and O balanced by 2 cables. Every LED cylinder is rotatable and makes it easy to control and in direct the light wherever necessary. At the basis of the design of mobi are highly of functional, dim to warm LED modules and optimal light diffusion through precisely calculated optical diffusors. Mobi can be used as a single or double installation to create a graphic and minimalistic character, but combined together they will transform into an O eye-catching chandelier. Its simple and timeless shapes make mobi adaptable for all spaces.