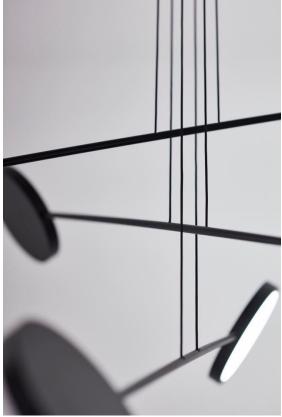

# **PROJECT NAME:**

Z Each "mobi" arm has 2 circular LED sources that are connected with a thin tube and O balanced by 2 cables. Every LED cylinder is rotatable and makes it easy to control and in direct the light wherever necessary. At the basis of the design of mobi are highly of functional, dim to warm LED modules and optimal light diffusion through precisely calculated optical diffusors. Mobi can be used as a single or double installation to create a graphic and minimalistic character, but combined together they will transform into an O eye-catching chandelier. Its simple and timeless shapes make mobi adaptable for all spaces.