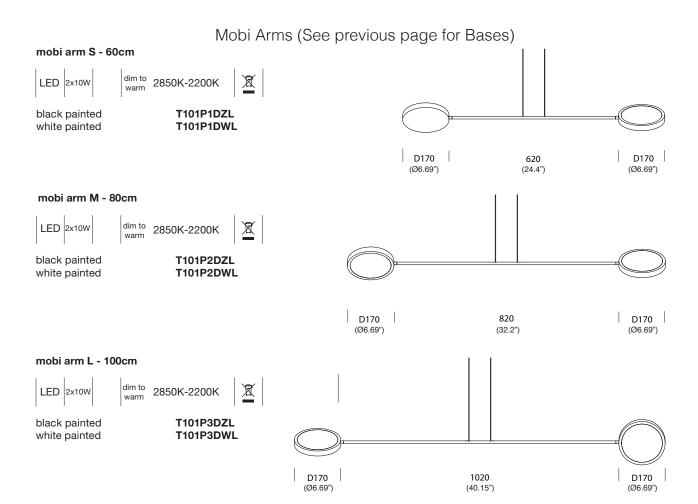

# **PROJECT NAME:**

Z Each "mobi" arm has 2 circular LED sources that are connected with a thin tube and O balanced by 2 cables. Every LED cylinder is rotatable and makes it easy to control and in direct the light wherever necessary. At the basis of the design of mobi are highly of functional, dim to warm LED modules and optimal light diffusion through precisely calculated optical diffusors. Mobi can be used as a single or double installation to create a graphic and minimalistic character, but combined together they will transform into an O eye-catching chandelier. Its simple and timeless shapes make mobi adaptable for all spaces.