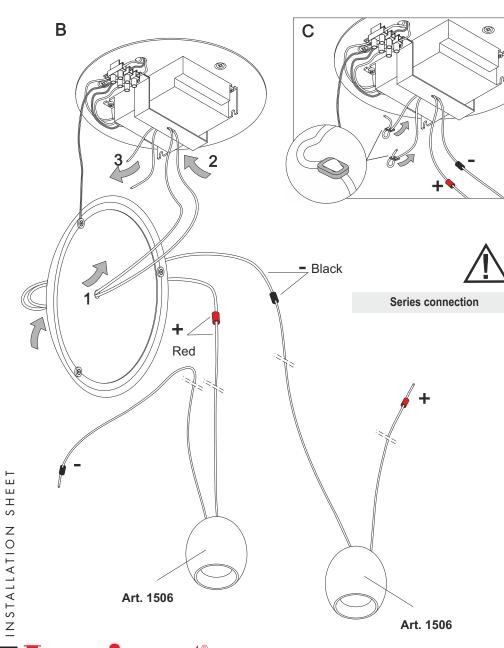

#### **PROJECT NAME:**

To avoid damages to LED unit all connection shall be made before to switch power on Respect correct polarity when connecting

#### **PROJECT NAME:**

This equipment is guaranteed only if used as indicated in these instructions: preserve this instructions.

Before any operation on this equipment, disconnect the power supply, Installation must be made by qualified persons. For a correct assembling see the here enclosed diagram. In order to grant a constant current, all leds must be connected in series, an eventual parallel connection commonly off or hadges in lamps destroys the leds in a short time. Power supply cable of the device cannot be replaced, if the cable has been damaged the entire device shall be replaced immediately. This product contains a light source of energy efficiency class?