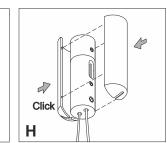

r separately and discarded.



Fixture ready for mounting on normally inflammable surfaces.

#### **TYPE:**

#### **PROJECT NAME:**

# Mork

**Art. 0507**Optional for linear configuration 2, 4 or 6 Mork.



# Examples of in line configuration 2 MORK

2 art. **1506** 

Mork (connector included

1 art. **0506** 

Rosone - Ceiling rose

1 art. **0507** 

Accessory for linear configuration 2, 4 or 6 Mork.



# 4 MORK

4 art. **1506** 

Mork (connector included +

1 art. **0506** 

Rosone - Ceiling rose

1 art. 0507 Accessory for linear configuration 2, 4 or 6 Mork.



## 6 MORK

6 art. 1506

Mork (connector included

1 art. **0506** 

Rosone - Ceiling rose

1 art. 0507 Accessory for linear configuration 2, 4 or 6 Mork.



**PROJECT NAME:** 

ACCESSORY FOR 2, 4, 6 MORK