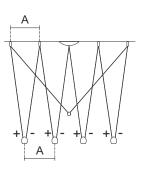

# 4 MORK

4 art. **1506** 

Mork (connector included +

1 art. **0506** 

Rosone - Ceiling rose

1 art. 0507 Accessory for linear configuration 2, 4 or 6 Mork.