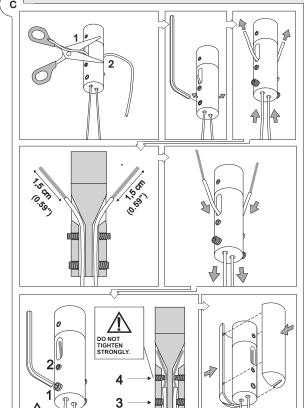

#### **PROJECT NAME:**

This equipment is guaranteed only if used as indicated in these instructions: preserve this instructions.

Before any operation on this equipment, disconnect the power supply, Installation must be made by qualified persons. For a correct assembling see the here enclosed diagram. In order to grant a constant current, all leds must be connected in series, an eventual parallel connection commonly off or hadges in lamps destroys the leds in a short time. Power supply cable of the device cannot be replaced, if the cable has been damaged the entire device shall be replaced immediately. This product contains a light source of energy efficiency class?

# Mork

Art. 0506

max 6 Mork Ceiling rose with converter

This equipment is guaranteed only if used as indicated in these instructions: preserve this instructions. **Before any operation on this equipment, disconnect the power supply.** Installation must be made by qualified persons. For a correct assembling see the here enclosed diagram. In order to grant a constant current, all leds must be connected in series, an eventual parallel connection commonly used for halogen lamps destroys the leds in a short time. Power supply cable of the device cannot be replaced, if the cable has been damaged the entire device shall be replaced immediately. Not dimmable.