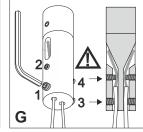

#### **PROJECT NAME:**

This equipment is guaranteed only if used as indicated in these instructions: preserve this instructions.

Before any operation on this equipment, disconnect the power supply, Installation must be made by qualified persons. For a correct assembling see the here enclosed diagram. In order to grant a constant current, all leds must be connected in series, an eventual parallel connection commonly off or hadges in lamps destroys the leds in a short time. Power supply cable of the device cannot be replaced, if the cable has been damaged the entire device shall be replaced immediately. This product contains a light source of energy efficiency class?

#### **PROJECT NAME:**

To avoid damages to LED unit all connection shall be made before to switch power on Respect correct polarity when connecting