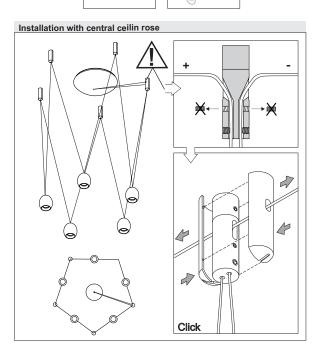

# Examples of in line configuration 2 MORK

2 art. **1506** 

Mork (connector included

1 art. **0506** 

Rosone - Ceiling rose

1 art. **0507** 

Accessory for linear configuration 2, 4 or 6 Mork.

# 4 MORK

4 art. **1506** 

Mork (connector included +

1 art. **0506** 

Rosone - Ceiling rose

1 art. 0507 Accessory for linear configuration 2, 4 or 6 Mork.

## 6 MORK

6 art. 1506

Mork (connector included

1 art. **0506** 

Rosone - Ceiling rose

1 art. 0507 Accessory for linear configuration 2, 4 or 6 Mork.

**PROJECT NAME:** 

ACCESSORY FOR 2, 4, 6 MORK