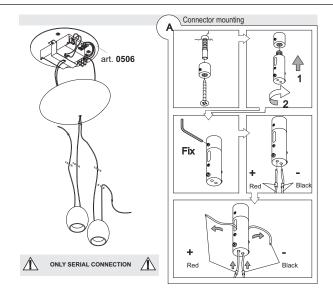

#### **PROJECT NAME:**

To avoid damages to LED unit all connection shall be made before to switch power on Respect correct polarity when connecting

# Mork

Art. 0506

max 6 Mork Ceiling rose with converter

This equipment is guaranteed only if used as indicated in these instructions: preserve this instructions. **Before any operation on this equipment, disconnect the power supply.** Installation must be made by qualified persons. For a correct assembling see the here enclosed diagram. In order to grant a constant current, all leds must be connected in series, an eventual parallel connection commonly used for halogen lamps destroys the leds in a short time. Power supply cable of the device cannot be replaced, if the cable has been damaged the entire device shall be replaced immediately. Not dimmable.