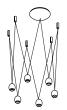

# 6 MORK

6 art. **1506** Mork (connector included) + 1 art. 0506

Ceiling rose 1 art. 0507 Accessory for linear configuration 2, 4 or 6 Mork.

## 6 MORK

6 art. 1506

Mork (connector included

1 art. **0506** 

Rosone - Ceiling rose

1 art. 0507 Accessory for linear configuration 2, 4 or 6 Mork.

**PROJECT NAME:** 

ACCESSORY FOR 2, 4, 6 MORK