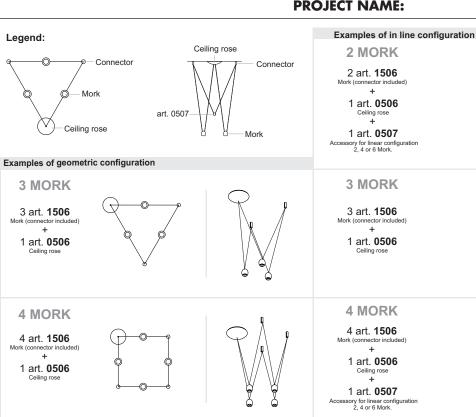

# Examples of in line configuration 2 MORK

2 art. **1506** 

Mork (connector included

1 art. **0506** 

Rosone - Ceiling rose

1 art. **0507** 

Accessory for linear configuration 2, 4 or 6 Mork.

# 4 MORK

4 art. **1506** 

Mork (connector included +

1 art. **0506** 

Rosone - Ceiling rose

1 art. 0507 Accessory for linear configuration 2, 4 or 6 Mork.

# 6 MORK

6 art. **1506** Mork (connector included) + 1 art. 0506

Ceiling rose 1 art. 0507 Accessory for linear configuration 2, 4 or 6 Mork.