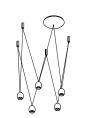

# 6 MORK

6 art. **1506** Mork (connector included) + 1 art. 0506

Ceiling rose 1 art. 0507 Accessory for linear configuration 2, 4 or 6 Mork.