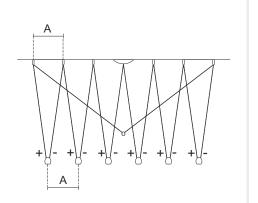

## 6 MORK

6 art. 1506

Mork (connector included

1 art. **0506** 

Rosone - Ceiling rose

1 art. 0507 Accessory for linear configuration 2, 4 or 6 Mork.

**PROJECT NAME:** 

ACCESSORY FOR 2, 4, 6 MORK