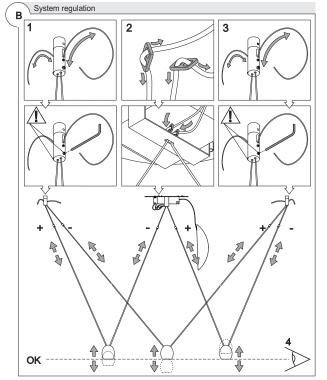

#### **PROJECT NAME:**

To avoid damages to LED unit all connection shall be made before to switch power on Respect correct polarity when connecting

#### **PROJECT NAME:**

This equipment is guaranteed only if used as indicated in these instructions: preserve this instructions.

Before any operation on this equipment, disconnect the power supply, Installation must be made by qualified persons. For a correct assembling see the here enclosed diagram. In order to grant a constant current, all leds must be connected in series, an eventual parallel connection commonly off or hadges in lamps destroys the leds in a short time. Power supply cable of the device cannot be replaced, if the cable has been damaged the entire device shall be replaced immediately. This product contains a light source of energy efficiency class?