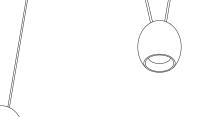

### Mork

Art. 1506 max 1400 mA - 3,4W DC - 3000 K

6 art. 1506 Mork (connector included)

1 art. **0506** Ceiling rose

# Mork

Art. 0506

max 6 Mork Ceiling rose with converter

This equipment is guaranteed only if used as indicated in these instructions: preserve this instructions. **Before any operation on this equipment, disconnect the power supply.** Installation must be made by qualified persons. For a correct assembling see the here enclosed diagram. In order to grant a constant current, all leds must be connected in series, an eventual parallel connection commonly used for halogen lamps destroys the leds in a short time. Power supply cable of the device cannot be replaced, if the cable has been damaged the entire device shall be replaced immediately. Not dimmable.