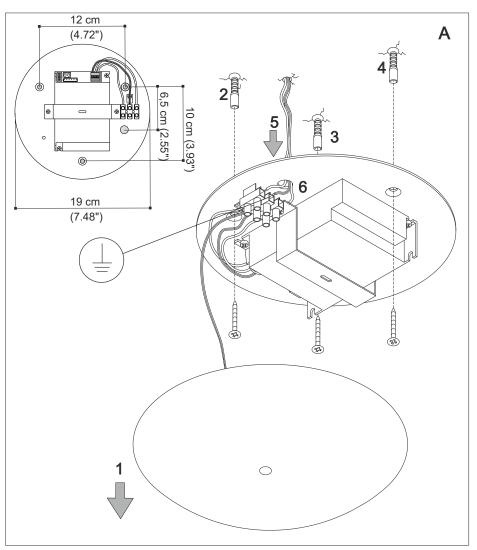

# Mork

Art. 0506

max 6 Mork Ceiling rose with converter

This equipment is guaranteed only if used as indicated in these instructions: preserve this instructions. **Before any operation on this equipment, disconnect the power supply.** Installation must be made by qualified persons. For a correct assembling see the here enclosed diagram. In order to grant a constant current, all leds must be connected in series, an eventual parallel connection commonly used for halogen lamps destroys the leds in a short time. Power supply cable of the device cannot be replaced, if the cable has been damaged the entire device shall be replaced immediately. Not dimmable.

#### **PROJECT NAME:**

This equipment is guaranteed only if used as indicated in these instructions: preserve this instructions.

Before any operation on this equipment, disconnect the power supply, Installation must be made by qualified persons. For a correct assembling see the here enclosed diagram. In order to grant a constant current, all leds must be connected in series, an eventual parallel connection commonly off or hadges in lamps destroys the leds in a short time. Power supply cable of the device cannot be replaced, if the cable has been damaged the entire device shall be replaced immediately. This product contains a light source of energy efficiency class?