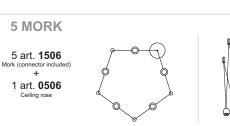

### Mork

Art. 1506 max 1400 mA - 3,4W DC - 3000 K

6 art. 1506 Mork (connector included)

1 art. **0506** Ceiling rose