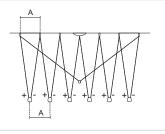

# Examples of in line configuration 2 MORK

2 art. **1506** 

Mork (connector included

1 art. **0506** 

Rosone - Ceiling rose

1 art. **0507** 

Accessory for linear configuration 2, 4 or 6 Mork.

# 4 MORK

4 art. **1506** 

Mork (connector included +

1 art. **0506** 

Rosone - Ceiling rose

1 art. 0507 Accessory for linear configuration 2, 4 or 6 Mork.

## 6 MORK

6 art. 1506

Mork (connector included

1 art. **0506** 

Rosone - Ceiling rose

1 art. 0507 Accessory for linear configuration 2, 4 or 6 Mork.

**PROJECT NAME:** 

ACCESSORY FOR 2, 4, 6 MORK