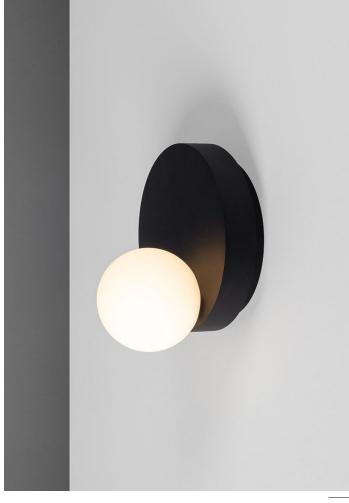

WALL

## **PROJECT NAME:**

Offset luminaires are made of two elements - a cylinder and a ball. Asymmetrical displacement of one of these solids relative to the symmetry axis of the composition makes the lamps have a surprising and unusual form. It is a slight disturbance of symmetry that makes the whole series extremely interesting and provokes the creation of unusual arrangements - individually and in groups.