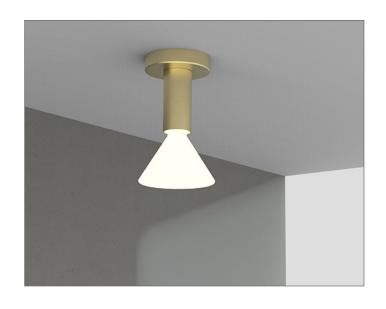

## **TYPE:**

CEILING

**PROJECT NAME:** 

Ceiling lamp Ø 160 mm (6"1/2) with diffused light. Gloss white blown glass diffuser. Metal structure matt white, black or brass coated. LED COB.

Power input: 9W Light emmission direction: Diffused Materials: Aluminum structure, glass diffuser Electrical: High efficiency electronic power supply, rated 50,000 hours 120V-277V Dimming: LTE phase dimming or 0-10V Structure finish: Matt white, matt black, brass

Light source: LED 3000K: 90CRI 4000K: 90CRI Degree of protection: IP20 Source lumens: 1406 lm Delivered lumens: 916 lm

Source efficacy: 155 lm/W

**ORDERING INFO** Model (Order Code) Structure Finish LED **Driver Options** OL031710216A20000 O Matt White ○3000K ○ 120V Phase Dimming O Matt Black O4000K 120V 0-10V Dimming O Brass 277V 0-10V Dimming