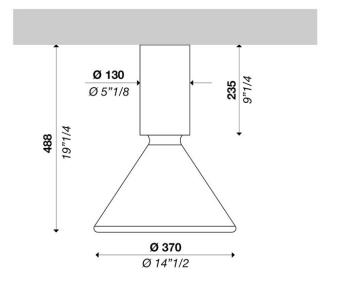

## **PROJECT NAME:**

Ceiling lamp Ø 370 mm (14"1/2) with diffused light. Gloss white blown glass diffuser. Metal structure matt white, black or brass coated. LED COB.

Light emmission direction: Diffused Materials: Aluminum structure, glass diffuser Electrical: High efficiency electronic power supply, rated 50,000 hours 120V-277V Dimming: LTE phase dimming or 0-10V Structure finish: Matt white, matt black, brass

Light source: LED 3000K: 90CRI 4000K: 90CRI

Degree of protection: IP20

Power input: 20W

| SHEET    | ORDERING INFO      | -                                                                   | -                  | -                                                                                                |  |
|----------|--------------------|---------------------------------------------------------------------|--------------------|--------------------------------------------------------------------------------------------------|--|
| FICATION | Model (Order Code) | Structure Finish                                                    | LED                | Driver Options                                                                                   |  |
|          | O L031710237A00600 | <ul><li>○ Matt White</li><li>○ Matt Black</li><li>○ Brass</li></ul> | ○ 3000K<br>○ 4000K | <ul><li>☐ 120V Phase Dimming</li><li>☐ 120V 0-10V Dimming</li><li>☐ 277V 0-10V Dimming</li></ul> |  |
| SPECI    | Intertek           |                                                                     |                    |                                                                                                  |  |