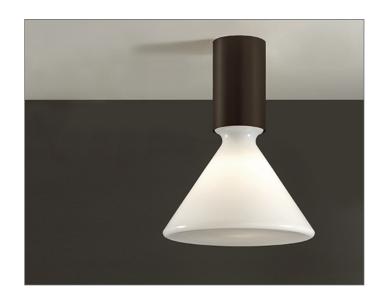

## **PROJECT NAME:**

Ceiling lamp Ø 370 mm (14"1/2) with diffused light. Gloss white blown glass diffuser. Metal structure matt white, black or brass coated. LED COB.

Light emmission direction: Diffused Materials: Aluminum structure, glass diffuser Electrical: High efficiency electronic power supply, rated 50,000 hours 120V-277V Dimming: LTE phase dimming or 0-10V Structure finish: Matt white, matt black, brass

Light source: LED 3000K: 90CRI 4000K: 90CRI

Degree of protection: IP20

Power input: 20W

| SHEET    | ORDERING INFO      | -                                                                   | -                  | -                                                                                                |  |
|----------|--------------------|---------------------------------------------------------------------|--------------------|--------------------------------------------------------------------------------------------------|--|
| FICATION | Model (Order Code) | Structure Finish                                                    | LED                | Driver Options                                                                                   |  |
|          | O L031710237A00600 | <ul><li>○ Matt White</li><li>○ Matt Black</li><li>○ Brass</li></ul> | ○ 3000K<br>○ 4000K | <ul><li>☐ 120V Phase Dimming</li><li>☐ 120V 0-10V Dimming</li><li>☐ 277V 0-10V Dimming</li></ul> |  |
| SPECI    | Intertek           |                                                                     |                    |                                                                                                  |  |