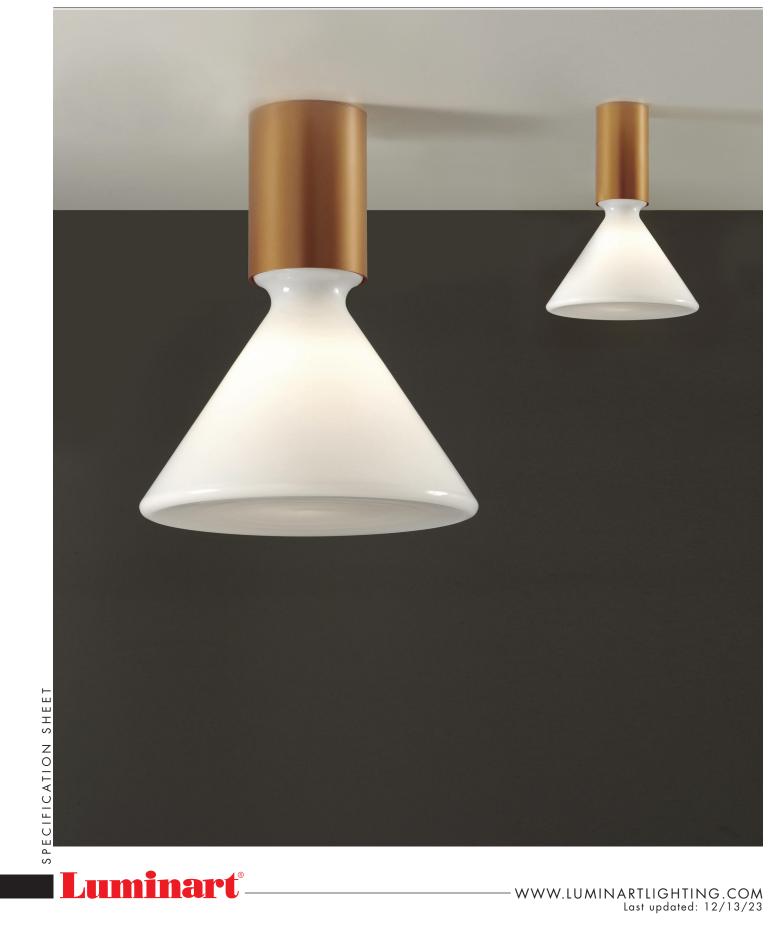

## **TYPE:**

CEILING

**PROJECT NAME:** 

Ceiling lamp Ø 160 mm (6"1/2) with diffused light. Gloss white blown glass diffuser. Metal structure matt white, black or brass coated. LED COB.

Power input: 9W Light emmission direction: Diffused Materials: Aluminum structure, glass diffuser Electrical: High efficiency electronic power supply, rated 50,000 hours 120V-277V Dimming: LTE phase dimming or 0-10V Structure finish: Matt white, matt black, brass

## **PROJECT NAME:**

Ceiling lamp Ø 370 mm (14"1/2) with diffused light. Gloss white blown glass diffuser. Metal structure matt white, black or brass coated. LED COB.

Light emmission direction: Diffused Materials: Aluminum structure, glass diffuser Electrical: High efficiency electronic power supply, rated 50,000 hours 120V-277V Dimming: LTE phase dimming or 0-10V Structure finish: Matt white, matt black, brass