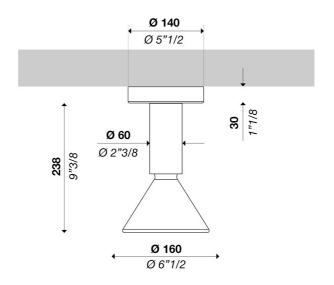

## **TYPE:**

CEILING

**PROJECT NAME:** 

Ceiling lamp Ø 160 mm (6"1/2) with diffused light. Gloss white blown glass diffuser. Metal structure matt white, black or brass coated. LED COB.

Power input: 9W Light emmission direction: Diffused Materials: Aluminum structure, glass diffuser Electrical: High efficiency electronic power supply, rated 50,000 hours 120V-277V Dimming: LTE phase dimming or 0-10V Structure finish: Matt white, matt black, brass

Light source: LED 3000K: 90CRI 4000K: 90CRI Degree of protection: IP20 Source lumens: 1406 lm Delivered lumens: 916 lm

Source efficacy: 155 lm/W

**ORDERING INFO** Model (Order Code) Structure Finish LED **Driver Options** OL031710216A20000 O Matt White ○3000K ○ 120V Phase Dimming O Matt Black O4000K 120V 0-10V Dimming O Brass 277V 0-10V Dimming