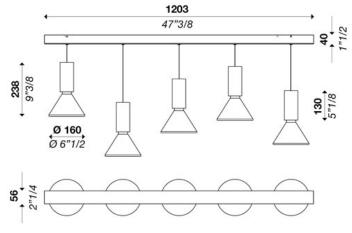

## **PROJECT NAME:**

Cluster composition of 5 hanging lamps Ø 160 mm (6"1/2) with diffused light. Gloss white blown glass diffuser. Metal structure matt white, black or brass coated. Metal ceiling canopy matt white, black or brass coated. LED COB.

#### Power input: 45W

Light emmission direction: Diffused