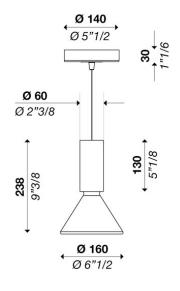

## **PROJECT NAME:**

Hanging lamp Ø 160 mm (6"1/2) with diffused light. Gloss white blown glass diffuser. Metal structure matt white, black or brass coated. Metal ceiling canopy matt white, black or brass coated. LED COB.