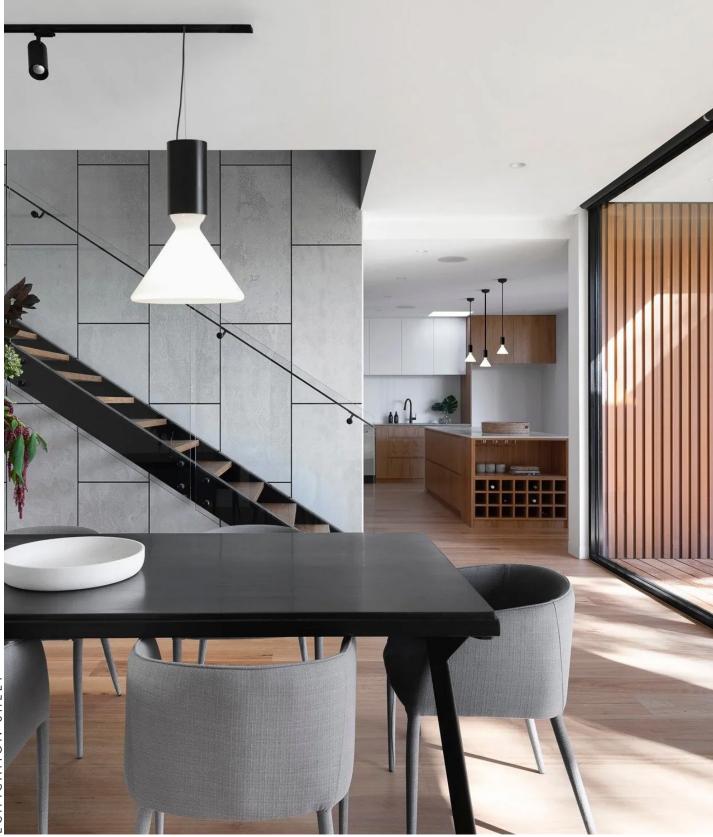

## **PROJECT NAME:**

Hanging lamp Ø 160 mm (6"1/2) with diffused light. Gloss white blown glass diffuser. Metal structure matt white, black or brass coated. Metal ceiling canopy matt white, black or brass coated. LED COB.