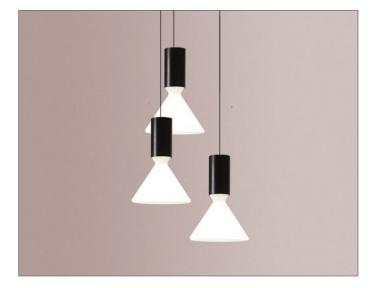

## **PROJECT NAME:**

Cluster composition of 3 hanging lamps Ø 160 mm (6"1/2) with diffused light. Gloss white blown glass diffuser. Metal structure matt white, black or brass coated. Metal ceiling canopy matt white, black or brass coated. LED COB.

#### Power input: 27W

Light emmission direction: Diffused

#### Hanging cables:

Stainless steel cables standard length 2000 mm (78"3/4), Electric cable standard length 2500 mm (100")

Materials: Aluminum structure, glass diffuser

**Electrical:** High efficiency electronic power supply, rated 50,000 hours 120V-277V