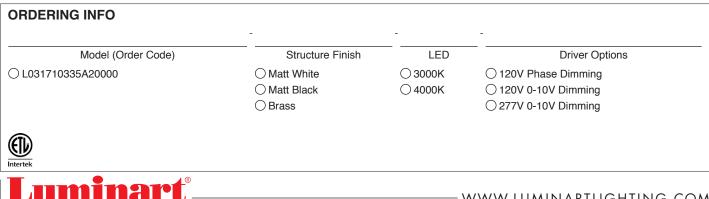

#### Structure finish: Matt white, matt black, brass

Light source: LED 3000K: 90CRI 4000K: 90CRI

Degree of protection: IP20

| ORDERING INFO      | _                                                                 | _                  | -                                                                                              |
|--------------------|-------------------------------------------------------------------|--------------------|------------------------------------------------------------------------------------------------|
| Model (Order Code) | Structure Finish                                                  | LED                | Driver Options                                                                                 |
| ○ L031710377A00600 | <ul> <li>Matt White</li> <li>Matt Black</li> <li>Brass</li> </ul> | ○ 3000K<br>○ 4000K | <ul> <li>120V Phase Dimming</li> <li>120V 0-10V Dimming</li> <li>277V 0-10V Dimming</li> </ul> |
| Intertek           |                                                                   |                    |                                                                                                |
| Luminart —         |                                                                   | \                  | WWW.LUMINARTLIGHTING.COM                                                                       |