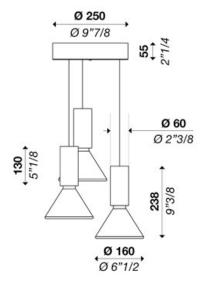

## **PROJECT NAME:**

Cluster composition of 3 hanging lamps Ø 160 mm (6"1/2) with diffused light. Gloss white blown glass diffuser. Metal structure matt white, black or brass coated. Metal ceiling canopy matt white, black or brass coated. LED COB.

#### Power input: 27W

Light emmission direction: Diffused

#### Hanging cables:

Stainless steel cables standard length 2000 mm (78"3/4), Electric cable standard length 2500 mm (100")

Materials: Aluminum structure, glass diffuser

**Electrical:** High efficiency electronic power supply, rated 50,000 hours 120V-277V