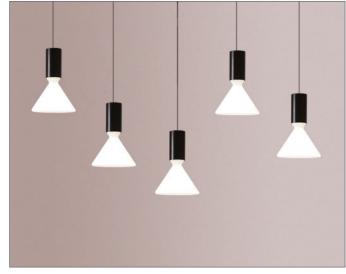

## **PROJECT NAME:**

Cluster composition of 5 hanging lamps Ø 160 mm (6"1/2) with diffused light. Gloss white blown glass diffuser. Metal structure matt white, black or brass coated. Metal ceiling canopy matt white, black or brass coated. LED COB.