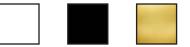

Dimming: LTE phase dimming or 0-10V

Light source: LED 3000K: 90CRI 4000K: 90CRI

Degree of protection: IP20

Source lumens: 1406 lm

Delivered lumens: 916 lm

Source efficacy: 155 lm/W

**ORDERING INFO** Model (Order Code) Structure Finish LED **Driver Options** O Matt White O 3000K OL031710316A20000 ○ 120V Phase Dimming O Matt Black O 4000K 120V 0-10V Dimming OBrass ○ 277V 0-10V Dimming Œ Intertek

#### Structure finish: Matt white, matt black, brass

Light source: LED 3000K: 90CRI 4000K: 90CRI

Degree of protection: IP20

| ORDERING INFO      | _                                                                 | _                  | -                                                                                              |
|--------------------|-------------------------------------------------------------------|--------------------|------------------------------------------------------------------------------------------------|
| Model (Order Code) | Structure Finish                                                  | LED                | Driver Options                                                                                 |
| ○ L031710377A00600 | <ul> <li>Matt White</li> <li>Matt Black</li> <li>Brass</li> </ul> | ○ 3000K<br>○ 4000K | <ul> <li>120V Phase Dimming</li> <li>120V 0-10V Dimming</li> <li>277V 0-10V Dimming</li> </ul> |
| Intertek           |                                                                   |                    |                                                                                                |
| Luminart —         |                                                                   | \                  | WWW.LUMINARTLIGHTING.COM                                                                       |