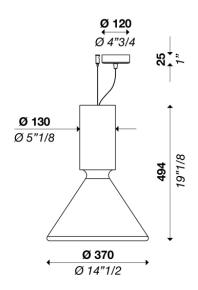

## **PROJECT NAME:**

Hanging lamps Ø 370 mm (14"1/2) with diffused light. Gloss white blown glass diffuser. Metal structure matt white, black or brass coated. Metal ceiling canopy matt white, black or brass coated. LED COB.