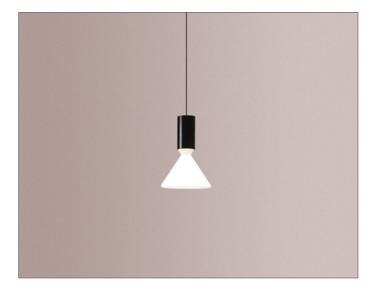

## **PROJECT NAME:**

Hanging lamp Ø 160 mm (6"1/2) with diffused light. Gloss white blown glass diffuser. Metal structure matt white, black or brass coated. Metal ceiling canopy matt white, black or brass coated. LED COB.