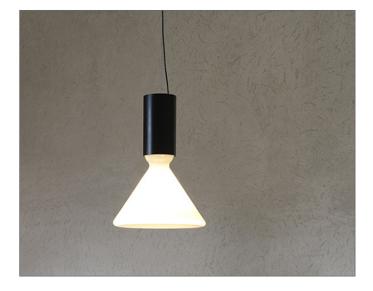

## **PROJECT NAME:**

Hanging lamps Ø 370 mm (14"1/2) with diffused light. Gloss white blown glass diffuser. Metal structure matt white, black or brass coated. Metal ceiling canopy matt white, black or brass coated. LED COB.